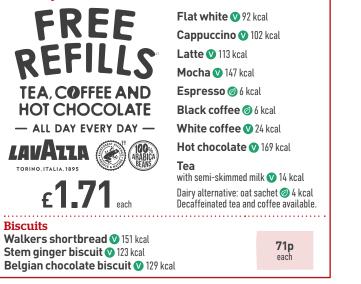

#### **Tea and toast**

| Includes tea, coffee or hot chocolate. Free refills                                 |            |              |
|-------------------------------------------------------------------------------------|------------|--------------|
|                                                                                     | with drink | without drin |
| Two slices of toast with jam or marmalade<br>V (1997) 458 kcal. White bloomer bread | 2.49       | 1.99         |

## Tea, coffee and hot chocolate

idwetherspoon.com

All weights are approximate uncooked. Fish, chicken and meat dishes may contain bones. Specifications may change periodically, and Calories and other nutritional values stated (which exclude drinks options) are subject to change. Prices (in pounds sterling, including VAT) may vary per pub. Subject to local licensing restrictions and availability at participating free houses. Photography is for guidance only. J D Wetherspoon plc reserves the right to withdraw/change offers (without notice), at any time. See website for full details: jdwetherspoon.com "Offer (excluding take-away) applies on day of purchase, during one visit; is non-transferable. Exclusions apply. ement of daily Calorie needs from the Department of Health & Social Care. \*\* Excluding decaffeinated tea and decaffeinated coffee. \*Drinks exclude bottled wine, sparkling wine, Prosecco by the bottle (200ml and 750ml), cocktail pitchers, liqueurs, bombs, shots and any drink not listed on the drinks menu. Mixers exclude J20 and all canned soft drinks, except Monster. An alternative may be offered for Coldwater Creek wines. Spirit measure offered is 25ml in all free houses, except Northern Ireland (35ml).