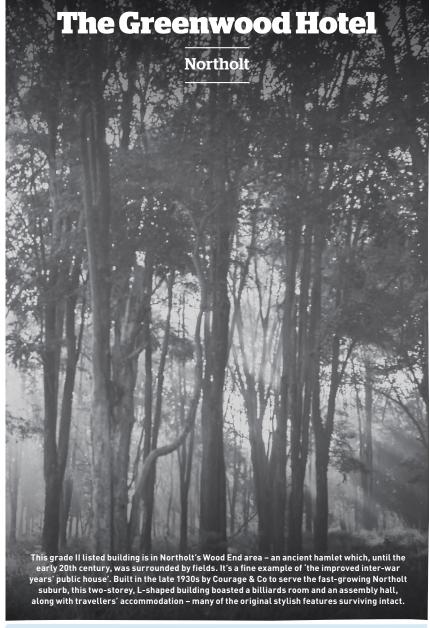

## Food hygiene

We have been awarded the maximum food hygiene rating of 5 in our pub.

come from fisheries which have been independently certified to the MSC's standard for well-managed and sustainable

Allergen and nutritional information can