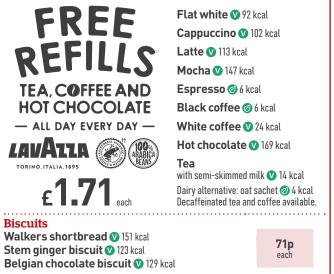

# - Tea, coffee and hot chocolate -

#### **Free-range eggs**

**Sustainable fish** 

The cod and haddock we

serve come from fisheries

which have been certified

**Free refills** 

£1.71

**Traditional breakfast** 