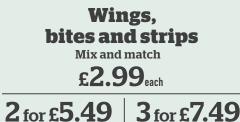

# Wings, bites and strips

| Mix and match<br>Five chicken wings /// (500) 445 kcal. Spicy chicken wings                                    | <b>2.99</b> each   |
|----------------------------------------------------------------------------------------------------------------|--------------------|
| Five chicken bites 5 161 kcal. Battered chicken breast pieces                                                  | 2 for 5.49         |
| Three southern-fried chicken strips / (888) 276 kcal<br>Chicken breast strips                                  | 3 for 7.49         |
| Five Quorn <sup>™</sup> nuggets @ 쮒 177 kcal. Five coated pieces                                               |                    |
| Add: Sweet chilli sauce 🖅 🤕 (62 kcal)                                                                          |                    |
| Naga chilli sauce //// @ (136 kcal); BBQ sauce @ (83 kcal)<br>Jack Daniel's® Tennessee Honey glaze V (87 kcal) | <b>99p</b><br>each |
| Chipotle mayo //// 🛇 (150 kcal): Blue cheese sauce 父 (270 kcal)<br>Garlic & herb dip 🥥 (301 kcal)              |                    |