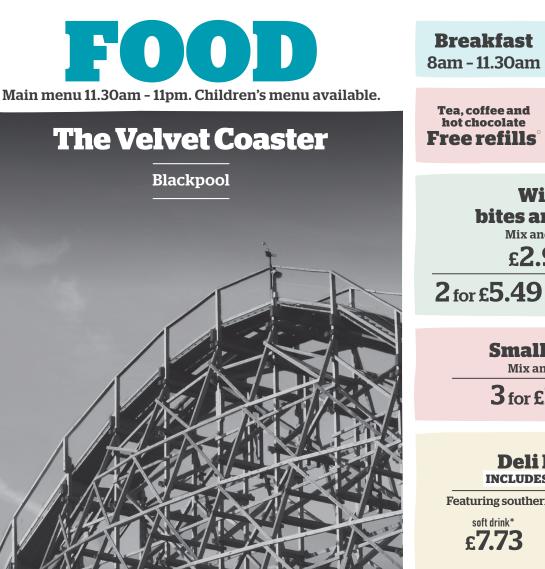

for the facts

drinkaware.co.uk

website and Wetherspoon app BLACKPOOL

2024 - 2026

Pleasure Beach is Brit airground among the sand hills, in 1896. The Velvet Coaster was one of the g new rides introduced in the early 1900s. Its open carriages, with velvet seats, climbed a white wooden structure before sweeping down 'humps' and around 'curves' on two circuits of the track. The Velvet Coaster was rebuilt, in 1933, and was known simply as Roller Coaster, until 2010. It is now named Nickleodeon Streak.

£5.99

3 for £14.99

Featuring southern-fried chicken wrap

soft drink\* £7.73

alcoholic drink\* £9.49