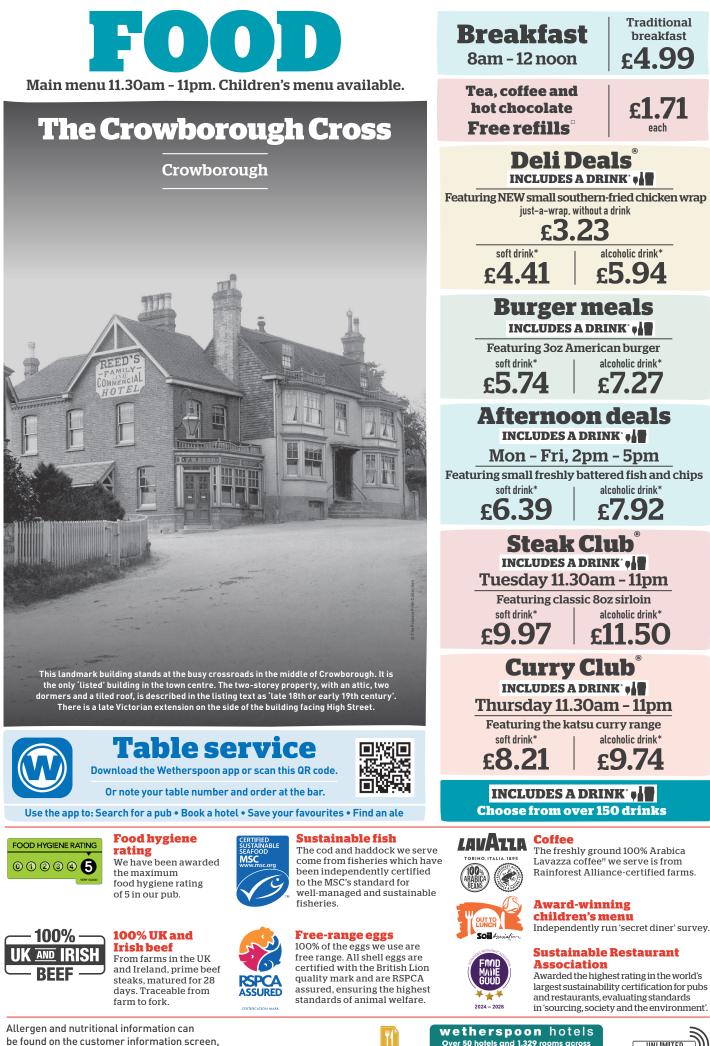

# BREAKFAST Served 8am - 12 noon

| Large breakfast 1343 kcal<br>Two fried eggs, bacon, two Lincolnshire sausages, baked beans,<br>three hash browns, mushroom, two slices of toast                                                                  | 6.59        |
|------------------------------------------------------------------------------------------------------------------------------------------------------------------------------------------------------------------|-------------|
| Traditional breakfast 807 kcal                                                                                                                                                                                   | <b>4.99</b> |
| Fried egg, bacon, Lincolnshire sausage, baked beans, two hash browns, slice of toa<br><b>Small breakfast (557)</b> 435 kcal<br>Fried egg, bacon, Lincolnshire sausage, baked beans, hash brown                   | <b>2.99</b> |
| Add: Black pudding (178 kcal) <b>80p</b>                                                                                                                                                                         |             |
| <b>Freedom breakfast</b> 586 kcal<br>Two fried eggs, bacon, baked beans, two hash browns, mushroom, tomato                                                                                                       | 2.99        |
| Large vegetarian breakfast (129 kcal<br>Two fried eggs, three vegan sausages, baked beans, three hash browns,<br>mushroom, tomato, two slices of toast                                                           | 6.59        |
| Vegetarian breakfast ♥ 786 kcal<br>Two fried eggs, two vegan sausages, baked beans, two hash browns,<br>mushroom, tomato, slice of toast                                                                         | 4.99        |
| Small vegetarian breakfast 👽 😳 🧺 291 kcal<br>Fried egg, vegan sausage, baked beans, hash brown, tomato                                                                                                           | 2.99        |
| <b>Vegan breakfast</b> ∅ 642 kcal<br>Two vegan sausages, baked beans, two hash browns, mushroom,<br>tomato, slice of toast, vegan spread                                                                         | 2.99        |
| American breakfast 1258 kcal<br>Two fried eggs, two hash browns, maple-cured bacon, two Lincolnshire sausages,<br>four pancakes, maple-flavour syrup                                                             | 7.00        |
| Small American breakfast 629 kcal<br>Fried egg, hash brown, maple-cured bacon, Lincolnshire sausage,<br>two pancakes, maple-flavour syrup                                                                        | 5.14        |
| Porridge V & 100 Syngp<br>Add: Banana Ø (110 kcal) 60p: Maple-flavour synup Ø (125 kcal) 30p<br>Strawberries Ø (27 kcal) 60p: Blueberries Ø (17 kcal) 60p<br>Honey V (91 kcal) 30p: Sliced apple Ø (46 kcal) 60p | 1.99        |

# Tea and toast

| Includes tea, coffee or hot chocolate. Free r<br>Two slices of toast with jam or marmalade<br>\$\stacksymbol{v}\$ 524 kcal. White bloomer bread |     | without drink<br><b>1.99</b> |
|-------------------------------------------------------------------------------------------------------------------------------------------------|-----|------------------------------|
| Breakfast butties and                                                                                                                           | wra | ps                           |