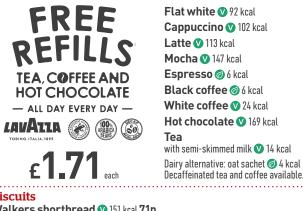

# Tea, coffee and hot chocolate

jdwetherspoon.com

Walkers shortbread V 151 kcal 71p Stem ginger biscuit (V) 123 kcal 71p Belgian chocolate biscuit V 129 kcal 71p Salted caramel brownie bar V 316 kcal 1.64