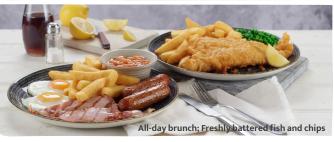

#### PUB CLASSICS Freshly battered fish and chips 16.75 Cod, peas 1240 kcal or mushy peas 1298 kcal Add: Two slices of bread (404 kcal) 1.60 Chip shop-style curry sauce (a) (118 kcal) 1.70 All-day brunch 1245 kcal 14.40 Two Lincolnshire sausages, bacon, two fried eggs, baked beans, chips Add: Two slices of black pudding (355 kcal) 2.30 Vegetarian all-day brunch ♥ 992 kcal 14.40 Three vegan sausages, two fried eggs, baked beans, chips Wiltshire cured ham, eggs and chips 926 kcal 14.05 Three slices of Wiltshire cured ham, two fried eggs Chilli bean non-carne / @ 529 kcal 14.05 Red peppers, red kidney and black turtle beans, smoky chipotle sauce, rice, tortilla chips