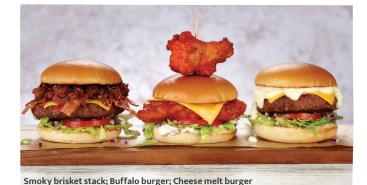

**Gourmet burgers** 

Served with chips, six onion rings (871 kcal, included in Calories below).

With iceberg lettuce, tomato, red onion.

| Cheese melt burger 1611 kcal Beef patty, American-style cheese, smothered with Emmental & Cheddar cheese sauce           | 16.7 |
|--------------------------------------------------------------------------------------------------------------------------|------|
| <b>Smoky brisket stack</b> 2041 kcal<br>Beef patty, pulled BBQ beef brisket, American-style cheese,<br>maple-cured bacon | 16.7 |
| <b>Buffalo burger ///</b> 1802 kcal<br>Fried buttermilk chicken, blue cheese sauce, Naga chilli sauce,                   | 16.7 |

| American-style cheese, topped with a spicy chicken wing                                                                    |      |
|----------------------------------------------------------------------------------------------------------------------------|------|
| <b>Ultimate beef burger</b> 1723 kcal<br>Beef patty, maple-cured bacon, Cheddar cheese,<br>signature burger sauce, gherkin | 16.7 |
| Tennessee glaze burger Maple-cured bacon, Jack Daniel's® Tennessee Honey glaze Choose: Reef 1591 kcal                      | 16.7 |