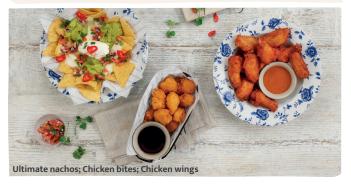

#### SMALL PLATES 11" garlic pizza bread 💟 777 kcal 8.30 Ultimate nachos ♥ ♥ ♥ 863 kcal Airport exclusive 10.05 Emmental & Cheddar cheese sauce, guacamole, pico de gallo, sour cream, sliced chillies Add: Chilli bean non-carne 7 @ 149 kcal 3.50 Pulled beef brisket 70 kcal 3.50 **Bowl of chips 1**964 kcal 4.95 Bowl of chips with curry sauce 1082 kcal 6.90 Ultimate cheesy chips ♥ 1224 kcal Airport exclusive 6.55 Emmental & Cheddar cheese sauce Fully loaded chips 1417 kcal Airport exclusive 9.35 Emmental & Cheddar cheese sauce, maple-cured bacon, sour cream Chicken bites 5% (500) 422 kcal 9.60 Ten battered chicken breast pieces, BBQ sauce **Southern-fried chicken strips \*\*\*** 609 kcal 9.60 Five chicken breast strips, chipotle mayo Chicken wings **FFF** 949 kcal 10.70 Ten spicy chicken wings, Naga chilli dip