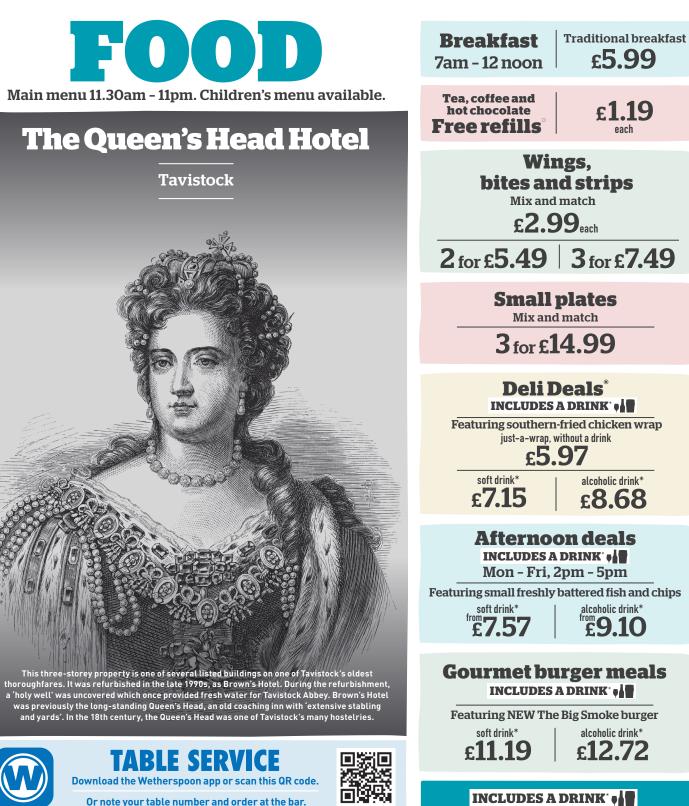

# **BREAKFAST** Served 7am - 12 noon

| Large breakfast 1320 kcal<br>Two fried eggs, bacon, two Lincolnshire sausages, baked beans,<br>three hash browns, mushroom, two slices of toast          |
|----------------------------------------------------------------------------------------------------------------------------------------------------------|
| <b>Traditional breakfast</b> 774 kcal<br>Fried egg, bacon, Lincolnshire sausage, baked beans,<br>two hash browns, slice of toast                         |
| Small breakfast (555) 435 kcal<br>Fried egg, bacon, Lincolnshire sausage, baked beans, hash brown                                                        |
| Add: Black pudding (178 kcal) <b>80p</b>                                                                                                                 |
| Freedom breakfast 581 kcal<br>Two fried eggs, bacon, baked beans, two hash browns, mushroom, tomato                                                      |
| Large vegetarian breakfast ♥ 1075 kcal<br>Two fried eggs, three vegan sausages, baked beans, three hash browns,<br>mushroom, tomato, two slices of toast |
| <b>Vegetarian breakfast ()</b> 729 kcal<br>Two fried eggs, two vegan sausages, baked beans, two hash browns,<br>mushroom, tomato, slice of toast         |
| <b>Small vegetarian breakfast V 🚳 👹</b> 281 kcal<br>Fried egg, vegan sausage, baked beans, hash brown, tomato                                            |
| <b>Vegan breakfast @ \$</b> 616 kcal<br>Two vegan sausages, baked beans, two hash browns, mushroom,<br>tomato, slice of toast, vegan spread              |
| American breakfast 1258 kcal<br>Two fried eggs, two hash browns, maple-cured bacon, two Lincolnshire sausages<br>four pancakes, maple-flavour syrup      |
| Small American breakfast 629 kcal<br>Fried egg, hash brown, maple-cured bacon, Lincolnshire sausage,<br>two pancakes, maple-flavour syrup                |

#### **Tea and toast**

| Includes tea, coffee or hot chocolate. Free refills                                   |            |              |
|---------------------------------------------------------------------------------------|------------|--------------|
|                                                                                       | with drink | without drin |
| Two slices of toast with jam or marmalade<br>(2) (1997) 458 kcal. White bloomer bread | 2.49       | 1.99         |