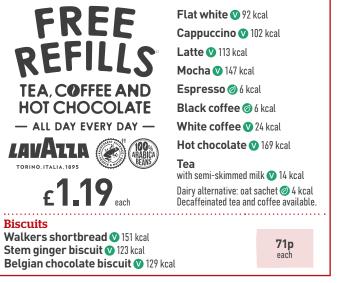

#### **Tea and toast**

| Includes tea, coffee or hot chocolate. Free refills                                   |            |              |
|---------------------------------------------------------------------------------------|------------|--------------|
|                                                                                       | with drink | without drin |
| Two slices of toast with jam or marmalade<br>(2) (1997) 458 kcal. White bloomer bread | 2.49       | 1.99         |

## -Tea. coffee and hot chocolate-

idwetherspoon.com

All weights are approximate uncooked. Fish, chicken and meat dishes may contain bones. Specifications may change periodically, and Calories and other nutritional values stated (which exclude drinks options) are subject to change. Prices (in pounds sterling, including VAT) may vary per pub. Subject to local licensing restrictions and availability at participating free houses. Photography is for guidance only. J D Wetherspoon plc reserves the right to withdraw/change offers (without notice), at any time. See website for full details: jdwetherspoon.com "Offer (excluding take-away) applies on day of purchase, during one visit; is non-transferable. Exclusions apply. ement of daily Calorie needs from the Department of Health & Social Care. \*\* Excluding decaffeinated tea and decaffeinated coffee. \*Drinks exclude bottled wine, sparkling wine, Prosecco by the bottle (200ml and 750ml), cocktail pitchers, liqueurs, bombs, shots and any drink not listed on the drinks menu. Mixers exclude J20 and all canned soft drinks, except Monster. An alternative may be offered for Coldwater Creek wines. Spirit measure offered is 25ml in all free houses, except Northern Ireland (35ml)