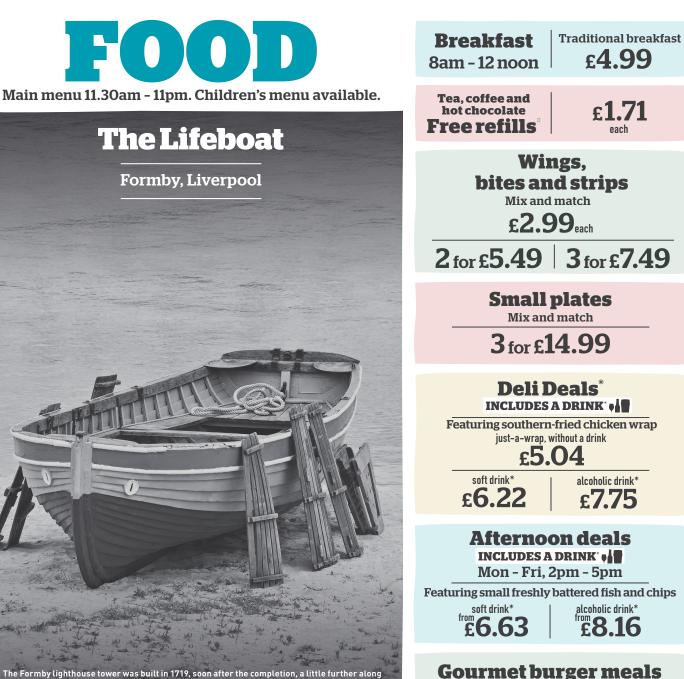

for the facts

drinkaware.co.uk

be found on the customer information screen, website and Wetherspoon app.

2024 - 2026

The Formby lighthouse tower was built in 1719, soon after the completion, a little further along the coast, of the first Liverpool dock. Originally just a landmark for shipping, the tower was later converted (1831) into a lighthouse, with the lighthouse-keeper also in charge of Formby's lifeboat station, reputedly the world's first. The light was finally turned off in 1859 and removed. The tower was pulled down during World War II, preventing its use as a guide to enemy aircraft.