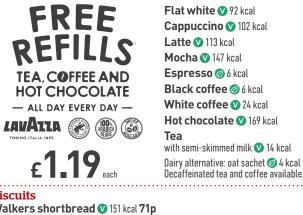

# -Tea, coffee and hot chocolate -

jdwetherspoon.com

Walkers shortbread V 151 kcal 71p Stem ginger biscuit (V) 123 kcal 71p Belgian chocolate biscuit V 129 kcal 71p Salted caramel brownie bar V 316 kcal 1.64