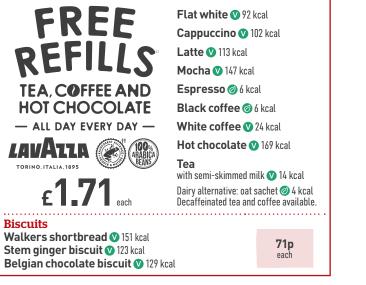

# **Tea and toast**

| Includes tea, coffee or hot chocolate. Free refills°                                        |            |              |
|---------------------------------------------------------------------------------------------|------------|--------------|
|                                                                                             | with drink | without drin |
| Two slices of toast with jam or marmalade<br>(1) (1) (2) (2) (2) (2) (2) (2) (2) (2) (2) (2 | 2.49       | 1.99         |

# - Tea, coffee and hot chocolate -

idwetherspoon.com

All weights are approximate uncooked. Fish, chicken and meat dishes may contain bones. Specifications may change periodically, and Calories and other nutritional values stated (which exclude drinks options) are subject to change. Prices (in pounds sterling, including VAT) may vary per pub. Subject to local licensing restrictions and availability at participating free houses. Photography is for guidance only. J D Wetherspoon plc reserves the right to withdraw/change offers (without notice), at any time. See website for full details: jdwetherspoon.com "Offer (excluding take-away) applies on day of purchase, during one visit; is non-transferable. Exclusions apply. ement of daily Calorie needs from the Department of Health & Social Care. \*\* Excluding decaffeinated tea and decaffeinated coffee. \*Drinks exclude bottled wine, sparkling wine, Prosecco by the bottle (200ml and 750ml), cocktail pitchers, liqueurs, bombs, shots and any drink not listed on the drinks menu. Mixers exclude J20 and all canned soft drinks, except Monster. An alternative may be offered for Coldwater Creek wines. Spirit measure offered is 25ml in all free houses, except Northern Ireland (35ml).