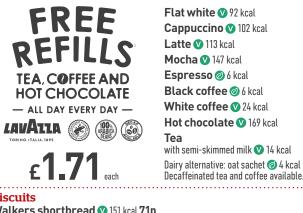

### -Tea, coffee and hot chocolate -

jdwetherspoon.com

**Biscuits** Walkers shortbread V 151 kcal 71p Stem ginger biscuit (V) 123 kcal 71p Belgian chocolate biscuit V 129 kcal 71p Salted caramel brownie bar V 316 kcal 1.64