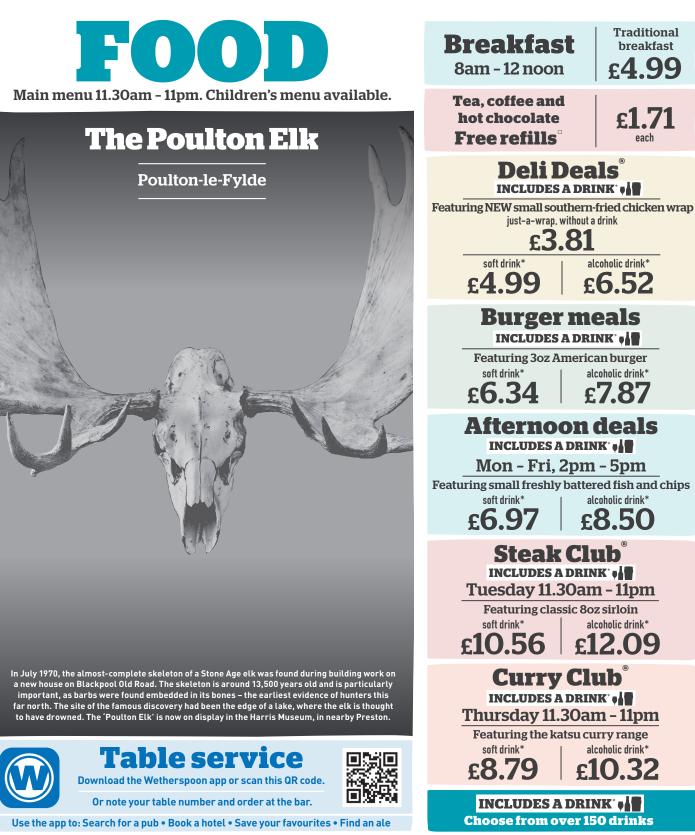

# Served BREAKFAST 8am - 12 noon

| <b>Large breakfast</b> 1343 kcal<br>Two fried eggs, bacon, two Lincolnshire sausages, baked beans,<br>three hash browns, mushroom, two slices of toast                                                                | 6.59              |
|-----------------------------------------------------------------------------------------------------------------------------------------------------------------------------------------------------------------------|-------------------|
| Traditional breakfast 807 kcal<br>Fried egg, bacon, Lincolnshire sausage, baked beans, two hash browns, slice of toa                                                                                                  | <b>4.99</b><br>st |
| Small breakfast ()) 435 kcal<br>Fried egg, bacon, Lincolnshire sausage, baked beans, hash brown<br>Add: Black pudding (178 kcal) 80p                                                                                  | 2.99              |
| <b>Freedom breakfast</b> 586 kcal<br>Two fried eggs, bacon, baked beans, two hash browns, mushroom, tomato                                                                                                            | 2.99              |
| Large vegetarian breakfast (129 kcal<br>Two fried eggs, three vegan sausages, baked beans, three hash browns,<br>mushroom, tomato, two slices of toast                                                                | 6.59              |
| Vegetarian breakfast ♥ 786 kcal<br>Two fried eggs, two vegan sausages, baked beans, two hash browns,<br>mushroom, tomato, slice of toast                                                                              | 4.99              |
| Small vegetarian breakfast 👽 🧐 쮕 291 kcal<br>Fried egg, vegan sausage, baked beans, hash brown, tomato                                                                                                                | 2.99              |
| <b>Vegan breakfast</b> @ 642 kcal<br>Two vegan sausages, baked beans, two hash browns, mushroom,<br>tomato, slice of toast, vegan spread                                                                              | 2.99              |
| American breakfast 1258 kcal<br>Two fried eggs, two hash browns, maple-cured bacon, two Lincolnshire sausages,<br>four pancakes, maple-flavour syrup                                                                  | 7.00              |
| Small American breakfast 629 kcal<br>Fried egg, hash brown, maple-cured bacon, Lincolnshire sausage,<br>two pancakes, maple-flavour syrup                                                                             | 5.14              |
| Porridge V & 100 Strap<br>Add: Banana () (110 kcal) 60p: Maple-flavour syrup () (125 kcal) 30p<br>Strawberries () (27 kcal) 60p: Blueberries () (17 kcal) 60p<br>Honey V (91 kcal) 30p: Sliced apple () (46 kcal) 60p | 1.99              |

#### Tea and toast

| Includes tea, coffee or hot chocolate. Free refills                          |                           |                              |  |
|------------------------------------------------------------------------------|---------------------------|------------------------------|--|
| Two slices of toast with jam or marmalade<br>V 524 kcal. White bloomer bread | with drink<br><b>2.49</b> | without drink<br><b>1.99</b> |  |
| <b>Breakfast butties and</b>                                                 | wra                       | ps                           |  |