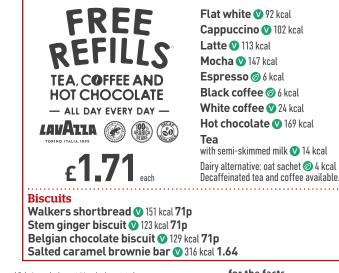

# -Tea, coffee and hot chocolate

All weights are approximate uncooked. Fish, chicken and meat dishes may contain bones. Specifications may change periodically, and Calories and other nutritional values stated (which exclude drinks options) are subject to change. Prices (in pounds sterling, including VAT) may vary per ub. Subject to local licensing restrictions and availability at participating free houses. Photography is for guidance only. J D Wetherspoon plc reserves the right to withdraw/change offers (without notice), at any time. See our website for full details: jdwetherspoon.com Offer (excluding take-away) applies on day of purchase, during one visit; is non-transferable. Exclusions apply. Statement of daily Calorie needs from the Department of Health & Social Care. <sup>11</sup>Excluding decaffeinated.\*Drinks exclude bottled wine, sparkling wine, Prosecco by the bottle (200ml and 750ml), cocktail pitchers, liqueurs, bombs, shots and any drink not listed on the drinks menu. Mixers exclude J20 and all canned soft drinks, except Monster. An alternative may be offered for Coldwater Creek wines. Spirit measure offered is 25ml in al free houses except Northern Ireland (35ml)

# **Table service** Download the Wetherspoon app or scan this QR code.

Use the app to: Search for a pub • Book a hotel • Save your favourites • Find an ale

LAVATIA

Coffee The freshly ground 100% Arabica Lavazza coffeet we serve is from Rainforest Alliance-certified farms.

alcoholic drink\*

£10.08

alcoholic drink\* £11.84

**Breakfast** 

8am - 12 noon

**Tea, coffee and** 

hot chocolate

**Free refills** 