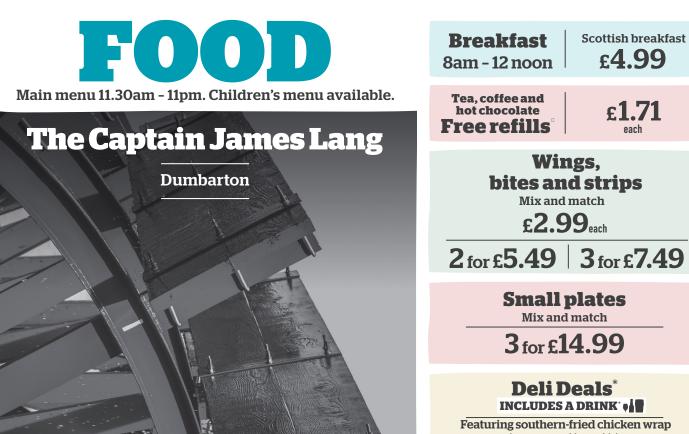

# **BREAKFAST** Served 8am - 12 noon

| Large Scottish breakfast 1474 kcal<br>Two fried eggs, bacon, two sausages, two slices of black pudding, baked bear<br>potato scone, two slices of toast  | <b>6.59</b><br>IS,   |
|----------------------------------------------------------------------------------------------------------------------------------------------------------|----------------------|
| Scottish breakfast 880 kcal<br>Fried egg, bacon, sausage, black pudding, baked beans, potato scone,<br>slice of toast                                    | 4.99                 |
| Small Scottish breakfast (1999) 445 kcal<br>Fried egg, bacon, sausage, baked beans, potato scone                                                         | 2.99                 |
| Add: Haggis (246 kcal) <b>1.50; Black pudding</b> (178 kcal) <b>80p</b>                                                                                  |                      |
| <b>Freedom breakfast</b> 581 kcal<br>Two fried eggs, bacon, baked beans, two hash browns, mushroom, tomato                                               | 2.99                 |
| Large vegetarian breakfast ♥ 1075 kcal<br>Two fried eggs, three vegan sausages, baked beans, three hash browns,<br>mushroom, tomato, two slices of toast | 6.59                 |
| Vegetarian breakfast ♥ 729 kcal<br>Two fried eggs, two vegan sausages, baked beans, two hash browns,<br>mushroom, tomato, slice of toast                 | 4.99                 |
| <b>Small vegetarian breakfast 父 🕸 \varpi</b> 281 kcal<br>Fried egg, vegan sausage, baked beans, hash brown, tomato                                       | 2.99                 |
| <b>Vegan breakfast @</b>                                                                                                                                 | 2.99                 |
| American breakfast 1258 kcal<br>Two fried eggs, two hash browns, maple-cured bacon, two Lincolnshire sausa<br>four pancakes, maple-flavour syrup         | <b>7.00</b><br>ages, |
| <b>Small American breakfast</b> 629 kcal<br>Fried egg, hash brown, maple-cured bacon, Lincolnshire sausage,<br>two pancakes, maple-flavour syrup         | 5.14                 |
|                                                                                                                                                          |                      |

#### **Tea and toast**

| Includes tea, coffee or hot chocolate. Free refills°                           |                           |                              |
|--------------------------------------------------------------------------------|---------------------------|------------------------------|
| Two slices of toast with jam or marmalade<br>V 🐨 458 kcal. White bloomer bread | with drink<br><b>2.49</b> | without drink<br><b>1.99</b> |
| Breakfast wraps                                                                |                           |                              |
| Breakfast wrap 724 kcal                                                        |                           | 4.51                         |

In 1939, this building was given Art Deco styling of the day, Woolworths having occupied it since 1922. In 1818, John Wood drew a 'Plan of Dumbarton', on which four properties were marked 'J Lang'. In the 19th century, the name Lang was associated with shipbuilding, making Dumbarton famous. The paddle steamer Leven (built 1824) was commanded by a Captain James Lang, born and educated in Dumbarton. Captain Lang's gravestone is one of the few remaining in the much diminished Dumbarton Cemetery