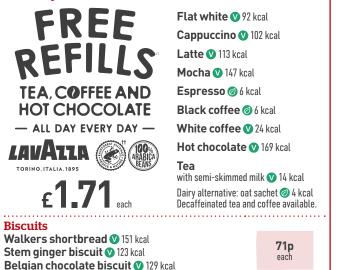

#### - Tea, coffee and hot chocolate -

#### **Tea and toast**

| Includes tea, coffee or hot chocolate. Free refills°                           |                           |                              |
|--------------------------------------------------------------------------------|---------------------------|------------------------------|
| Two slices of toast with jam or marmalade<br>V 🐨 458 kcal. White bloomer bread | with drink<br><b>2.49</b> | without drink<br><b>1.99</b> |
| Breakfast wraps                                                                |                           |                              |
| Breakfast wrap 724 kcal                                                        |                           | 4.51                         |

#### **Breakfast deals**

| Includes tea, coffee, hot chocolate (free refills") or a soft d                                                            | rink. |
|----------------------------------------------------------------------------------------------------------------------------|-------|
| Breakfast roll                                                                                                             | 2.69  |
| Choose:<br>Bacon (966) 335 kcal; Sausage 540 kcal; Vegetarian sausage V (966) 347 kcal                                     |       |
| Fried egg V 500 260 kcal; Haggis 500 450 kcal; Black pudding 559 kcal                                                      |       |
|                                                                                                                            |       |
| Egg & cheese muffin () () 280 kcal<br>Fried egg, American-style cheese, in an English muffin                               | 2.59  |
| Egg & bacon muffin (556) 346 kcal                                                                                          | 2.79  |
| Fried egg, bacon, American-style cheese, in an English muffin                                                              | 2.17  |
| Egg & sausage muffin 5 449 kcal                                                                                            | 2.79  |
| Fried egg, Lincolnshire sausage, American-style cheese, in an English muffin                                               |       |
| Egg & vegetarian sausage muffin V (1993) 352 kcal<br>Fried egg, vegan sausage, American-style cheese, in an English muffin | 2.79  |
| Breakfast muffin 514 kcal                                                                                                  | 2.99  |
| Fried egg, Lincolnshire sausage, bacon, American-style cheese,<br>in an English muffin                                     |       |
| Add: Hash brown 🥥 (82 kcal) 51p                                                                                            |       |