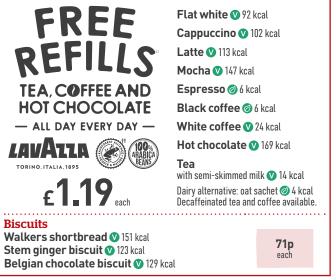

# **Tea and toast**

| Includes tea, coffee or hot chocolate. Free refills                                   |            |              |
|---------------------------------------------------------------------------------------|------------|--------------|
|                                                                                       | with drink | without drin |
| Two slices of toast with jam or marmalade<br>(W) (1997) 458 kcal. White bloomer bread | 2.49       | 1.99         |

# -Tea, coffee and hot chocolate -