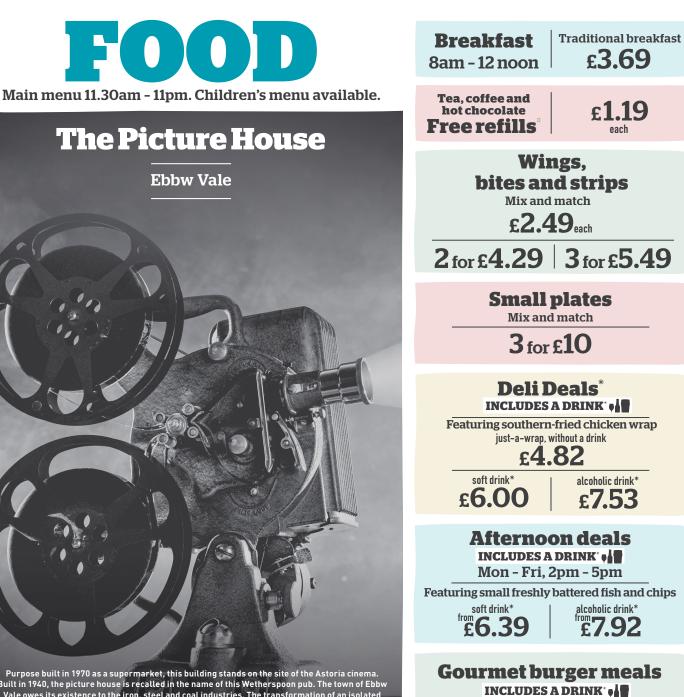

# **BREAKFAST** Served 8am - 12 noon

| Large breakfast 1320 kcal<br>Two fried eggs, bacon, two Lincolnshire sausages, baked beans,<br>three hash browns, mushroom, two slices of toast                 |
|-----------------------------------------------------------------------------------------------------------------------------------------------------------------|
| <b>Traditional breakfast</b> 774 kcal<br>Fried egg, bacon, Lincolnshire sausage, baked beans,<br>two hash browns, slice of toast                                |
| Small breakfast () 435 kcal<br>Fried egg, bacon, Lincolnshire sausage, baked beans, hash brown                                                                  |
| Add: Black pudding (178 kcal) <b>80p</b>                                                                                                                        |
| <b>Freedom breakfast</b> 581 kcal<br>Two fried eggs, bacon, baked beans, two hash browns, mushroom, tomato                                                      |
| Large vegetarian breakfast <b>⊙</b> 1075 kcal<br>Two fried eggs, three vegan sausages, baked beans, three hash browns,<br>mushroom, tomato, two slices of toast |
| <b>Vegetarian breakfast                                    </b>                                                                                                 |
| <b>Small vegetarian breakfast V 🕸 \varpi 2</b> 81 kcal<br>Fried egg, vegan sausage, baked beans, hash brown, tomato                                             |
| <b>Vegan breakfast @                                   </b>                                                                                                     |
| American breakfast 1258 kcal<br>Two fried eggs, two hash browns, maple-cured bacon, two Lincolnshire sausages<br>four pancakes, maple-flavour syrup             |
| Small American breakfast 629 kcal<br>Fried egg, hash brown, maple-cured bacon, Lincolnshire sausage,<br>two pancakes, maple-flavour syrup                       |

# **Tea and toast**

| Includes tea, coffee or hot chocolate. Free refills                                   |            |              |
|---------------------------------------------------------------------------------------|------------|--------------|
|                                                                                       | with drink | without drin |
| Two slices of toast with jam or marmalade<br>(W) (1997) 458 kcal. White bloomer bread | 2.49       | 1.99         |

# -Tea, coffee and hot chocolate -

#### Deli Deals Includes A DRINK

All wraps, paninis and 8" pizzas are freshly made to order. 12" wraps (just-a-wrap, without a drink 4.82 each) NEW Brunch wrap 741 kcal Fried egg, bacon, Lincolnshire sausage, Cheddar cheese NEW Vegetarian brunch wrap V 622 kcal Two fried eggs, two vegan sausages, Cheddar cheese Shawarma chicken **FFF** 712 kcal Chicken thigh, Middle Eastern spices, Naga chilli and garlic & herb sauces, tomato, onion, coriander, rocket Quorn<sup>™</sup> nuggets **/** @ 🐯 490 kcal soft drink\* Salad leaves, tomato, cucumber, salsa 6.00 Southern-fried chicken **FFF** 623 kcal each Salad leaves, smoky chipotle mayo alcoholic drink\* Cold chicken breast **//** 58 (566) 485 kcal 7.53 Salad leaves, sweet chilli sauce each Fried halloumi-style cheese **F V** 727 kcal Salad leaves, sweet chilli sauce, tomato, cucumbe