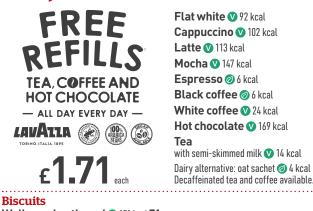

#### Tea. coffee and hot chocolate

jdwetherspoon.com

Walkers shortbread V 151 kcal 71p Stem ginger biscuit V 123 kcal 71p Belgian chocolate biscuit V 129 kcal 71p Salted caramel brownie bar (V) 316 kcal 1.64