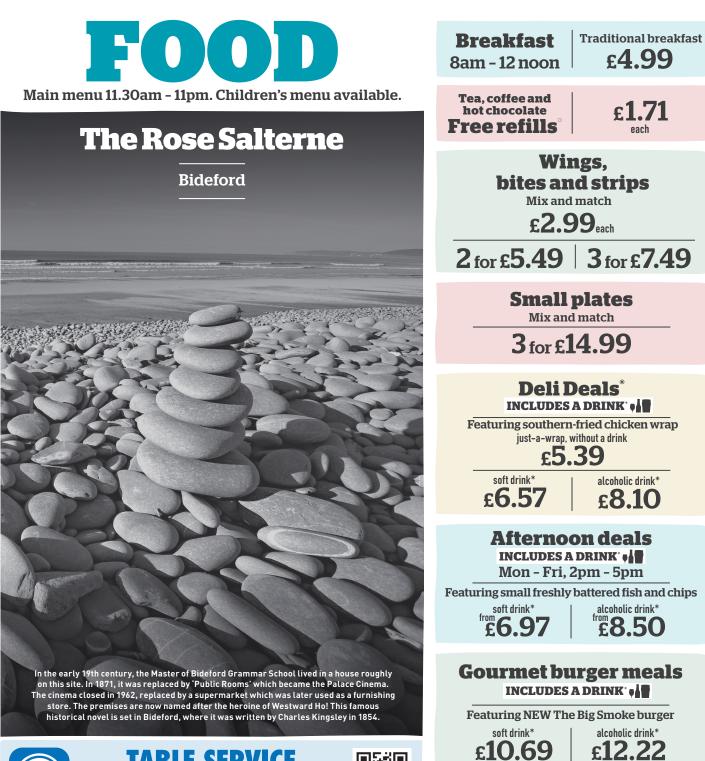

#### **Tea and toast**

| Includes tea, coffee or hot chocolate. Free refills"                                        |            |              |
|---------------------------------------------------------------------------------------------|------------|--------------|
|                                                                                             | with drink | without drin |
| Two slices of toast with jam or marmalade<br>(1) (1) (2) (2) (2) (2) (2) (2) (2) (2) (2) (2 | 2.49       | 1.99         |

### - Tea, coffee and hot chocolate -

### Small plates 3 for £14.99

| 8" pizzas. Sourdough base - proved, stretc                           | hed,                          |
|----------------------------------------------------------------------|-------------------------------|
| topped and freshly baked to order.                                   |                               |
| Margherita 💙 🐻 475 kcal. Mozzarella, fresh basil                     | 6.06                          |
| NEW Spicy chicken 🖅 706 kcal                                         | 6.66                          |
| Mozzarella, spicy pulled chicken thigh, Naga chilli and garlic & her | b sauces, rocket              |
| Pepperoni 📁 556 kcal. Mozzarella, pepperoni                          | 6.66                          |
| Ham and mushroom 512 kcal. Mozzarella, ham, mushro                   | oom, rocket <b>6.66</b>       |
| BBQ chicken 562 kcal                                                 | 6.66                          |
| Mozzarella, chicken breast, BBQ sauce, red onion, rocket             |                               |
| Roasted vegetable 💙 522 kcal                                         | 6.66                          |
| Mozzarella, mushroom, roasted pepper, courgette, onion, fresh l      | basil                         |
| Vegan roasted vegetable 🥏 👀 😘 358 kcal                               | 6.66                          |
| Mushroom, roasted pepper, courgette, onion, fresh basil              |                               |
| Spicy meat feast /// 606 kcal                                        | 7.24                          |
| Mozzarella, ham, pepperoni, chicken breast, sliced chillies, rock    | et                            |
| 11" garlic pizza bread 🖤 778 kcal                                    | 5.72                          |
| Nachos /// V 768 kcal. Cheese, guacamole, salsa, sour crea           | •=                            |
| Bowl of chips @ 964 kcal                                             | 3.99                          |
| Bowl of chips with curry sauce @ 1082 kcal                           | 5.29                          |
| Cheesy chips V 1256 kcal                                             | 5.49                          |
| <b>Loaded chips</b> 1303 kcal. Cheese, maple-cured bacon, sour       | ••••                          |
| NEW Shawarma-chicken-topped chips ////                               |                               |
| Chicken thigh, Middle Eastern spices, Naga chilli and garlic & her   |                               |
| Halloumi-style fries 🖊 🔍 🚟 458 kcal. Sweet chil                      |                               |
| Chicken bites (300) 403 kcal                                         | 6.24                          |
| Ten battered chicken breast pieces, BBQ sauce                        |                               |
| Southern-fried chicken strips 🖉 547 kcal                             | 6.24                          |
| Five chicken breast strips, Jack Daniel's® Tennessee Honey glaze     |                               |
| Chicken wings /// 1113 kcal. Ten spicy chicken wings, M              | Naga chilli sauce <b>6.90</b> |
| Quorn <sup>™</sup> nuggets 💋 ⊘ ‱ 345 kcal                            | 5.34                          |
| Eight coated pieces, sweet chilli sauce                              |                               |

#### Wings, bites and strips

| Mix and match<br>Five chicken wings /// (555) 445 kcal                                                                                                   | <b>2.99</b><br>each |
|----------------------------------------------------------------------------------------------------------------------------------------------------------|---------------------|
| Spicy chicken wings<br><b>Five chicken bites (*****)</b> 161 kcal<br>Battered chicken breast pieces                                                      | 2 for<br>5.49       |
| <b>Three southern-fried chicken strips // (568)</b> 276 kcal<br>Chicken breast strips                                                                    | 3 for<br>7.49       |
| Five Quorn <sup>™</sup> nuggets @  177 kcal. Five coated pieces                                                                                          |                     |
| Add: Sweet chilli sauce /// @ (62 kcal)<br>Naga chilli sauce /// @ (136 kcal): BBQ sauce @ (83 kcal)<br>Jack Daniel's® Tennessee Honey glaze V (87 kcal) | <b>99p</b><br>each  |
| Chinotle mayo FFF 🕥 (150 kcal), Blue cheese sauce 🕥 (270 kcal)                                                                                           |                     |

### Afte Mon - F Choose from the above small pub classic meals

Adults need around 2000 kcal a day.§

soft drink\*

10.69

each

alcoholic drink\*

12.22

each

#### Afternoon deal

Mon - Fri, 2pm - 5pm Choose from the above pub classic meals.

alcoholic drink' soft drink\* 8.14 9.67

#### **Small pub classics** INCLUDES A DRINK

| <b>shly battered fish and chips</b><br>7 kcal, mushy peas 744 kcal or baked beans 68                  | soft drink*<br><b>8.74</b><br>3 kcal |                                 |
|-------------------------------------------------------------------------------------------------------|--------------------------------------|---------------------------------|
| <b>titby breaded scampi</b><br>29 kcal, mushy peas 686 kcal or baked beans <i>6</i><br>oreaded scampi | <b>8.74</b><br>525 kcal.             | 10.27                           |
| es of bread ♥ (383 kcal) <b>1.44</b><br>yle curry sauce ∅ (118 kcal) <b>1.56</b>                      |                                      |                                 |
| Itshire cured ham,<br>hips (55 kcal<br>Viltshire cured ham, fried egg                                 | 7.50                                 | 9.03                            |
| -day brunch 681 kcal<br>sausage, bacon, fried egg, baked beans, chips<br>udding (178 kcal) <b>80p</b> | 7.49                                 | 9.02                            |
| getarian all-day brunch ♥ 590 kcal<br>usages, fried egg, baked beans, chips                           | 7.49                                 | 9.02                            |
| r <b>noon deal</b><br>ri, 2pm - 5pm<br>om the above                                                   | soft drink*<br><b>6.97</b>           | alcoholic drink*<br><b>8.50</b> |