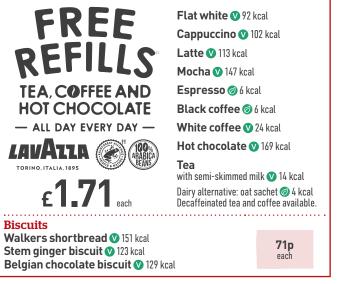

#### **Tea and toast**

| Includes tea, coffee or hot chocolate. Free refills"                                        |            |              |
|---------------------------------------------------------------------------------------------|------------|--------------|
|                                                                                             | with drink | without drin |
| Two slices of toast with jam or marmalade<br>(1) (1) (2) (2) (2) (2) (2) (2) (2) (2) (2) (2 | 2.49       | 1.99         |

### - Tea, coffee and hot chocolate -