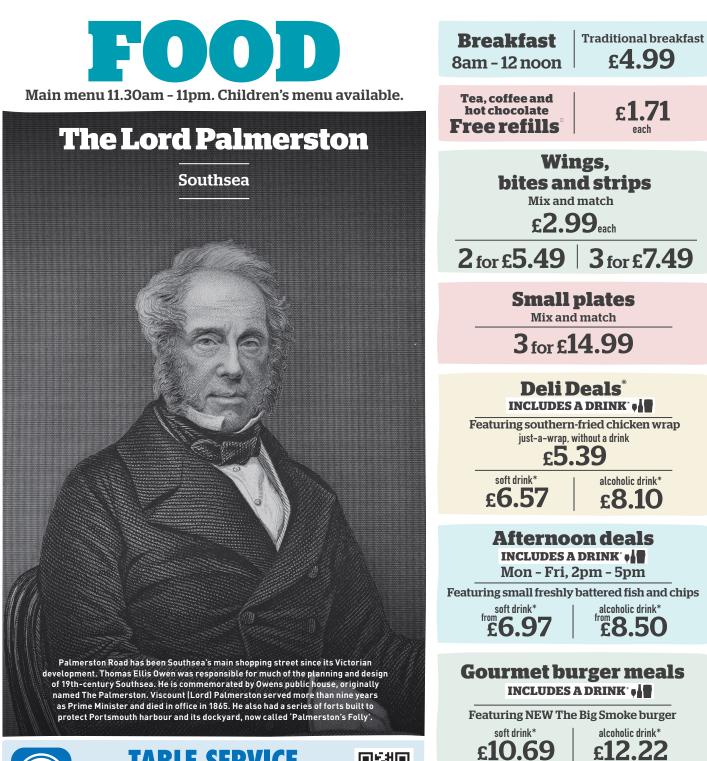

### wetherspoon hotels Over 50 hotels and 1,329 rooms across

England, Ireland, Scotland and Wales.

## **Book direct.**

Available only at idwetherspoon.com, on the app or by phone.

## Scan to find out more.

## TABLE SERVICE

Download the Wetherspoon app or scan this QR code.

Or note your table number and order at the bar.

Use the app to: Order food and/or drinks • Search for a pub • Book a hotel • Save your favourites • Find an ale

#### Independently run 'secret diner' survey. wetherspoon hotels Over 50 hotels and 1,329 rooms across England, Ireland, Scotland and Wales

INCLUDES A DRINK<sup>®</sup> •

**Choose from over 150 drinks** 

**Irish beef** 

Coffee

Traceable from farm to fork.

The freshly ground 100% Arabica

Lavazza coffee<sup>#</sup> we serve is from

**Award-winning** 

children's menu

Rainforest Alliance-certified farms

**Book direct.** Available or on the app or by phone

## Small plates 3 for £14.99

| 8" pizzas. Sourdough base - proved, stretched,                                       |      |
|--------------------------------------------------------------------------------------|------|
| topped and freshly baked to order.                                                   |      |
| Margherita 💙 뻀 475 kcal. Mozzarella, fresh basil                                     | 6.06 |
| NEW Spicy chicken /// 706 kcal                                                       | 6.66 |
| Mozzarella, spicy pulled chicken thigh, Naga chilli and garlic & herb sauces, rocket |      |
| Pepperoni 🖉 556 kcal. Mozzarella, pepperoni                                          | 6.66 |
| Ham and mushroom 512 kcal. Mozzarella, ham, mushroom, rocket                         | 6.66 |
| BBQ chicken 562 kcal                                                                 | 6.66 |
| Mozzarella, chicken breast, BBQ sauce, red onion, rocket                             |      |
| Roasted vegetable 💟 522 kcal                                                         | 6.66 |
| Mozzarella, mushroom, roasted pepper, courgette, onion, fresh basil                  |      |
| Vegan roasted vegetable 🥏 🥺 😘 358 kcal                                               | 6.66 |
| Mushroom, roasted pepper, courgette, onion, fresh basil                              |      |
| Spicy meat feast ### 606 kcal                                                        | 7.24 |
| Mozzarella, ham, pepperoni, chicken breast, sliced chillies, rocket                  |      |
| 11" garlic pizza bread 💟 778 kcal                                                    | 5.72 |
| <b>Nachos /// v</b> 768 kcal. Cheese, guacamole, salsa, sour cream, sliced chillies  | 5.96 |
| Bowl of chips Ø 964 kcal                                                             | 3.99 |
| Bowl of chips with curry sauce @ 1082 kcal                                           | 5.29 |
| Cheesy chips V 1256 kcal                                                             | 5.49 |
| <b>Loaded chips</b> 1303 kcal. Cheese, maple-cured bacon, sour cream                 | 5.79 |
| NEW Shawarma-chicken-topped chips /// 1387 kcal                                      | 5.79 |
| Chicken thigh, Middle Eastern spices, Naga chilli and garlic & herb sauces           | 0.77 |
| Halloumi-style fries 💋 🖤 458 kcal. Sweet chilli sauce                                | 5.11 |
| Chicken bites (500) 403 kcal                                                         | 6.24 |
| Ten battered chicken breast pieces, BBQ sauce                                        |      |
| Southern-fried chicken strips 💋 547 kcal                                             | 6.24 |
| Five chicken breast strips, Jack Daniel's® Tennessee Honey glaze                     |      |
| Chicken wings /// 1113 kcal. Ten spicy chicken wings, Naga chilli sauce              | 6.90 |
| Quorn <sup>™</sup> nuggets 💋 🧭 5 kcal                                                | 5.34 |
| Eight coated pieces, sweet chilli sauce                                              |      |

## Wings, bites and strips

| Mix and match<br>Five chicken wings <b>FFF</b> 555 445 kcal                                                                                              | <b>2.99</b><br>each |
|----------------------------------------------------------------------------------------------------------------------------------------------------------|---------------------|
| Spicy chicken wings<br><b>Five chicken bites ())</b> 161 kcal<br>Battered chicken breast pieces                                                          | 2 for 5.49          |
| Three southern-fried chicken strips / 500 276 kcal<br>Chicken breast strips                                                                              | 3 for<br>7.49       |
| Five Quorn™ nuggets @ 🐻 177 kcal. Five coated pieces                                                                                                     |                     |
| Add: Sweet chilli sauce /// @ (62 kcal)<br>Naga chilli sauce /// @ (136 kcal); BBQ sauce @ (83 kcal)<br>Jack Daniel's® Tennessee Honey glaze V (87 kcal) | <b>99p</b><br>each  |
| Chipotle mayo /// 🛛 (150 kcal); Blue cheese sauce 💟 (270 kcal)                                                                                           |                     |

## Deli Deals Includes A DRINK

All wraps, paninis and 8" pizzas are freshly made to order. 12" wraps (just-a-wrap, without a drink 5.39 each) NEW Brunch wrap 741 kcal Fried egg, bacon, Lincolnshire sausage, Cheddar cheese NEW Vegetarian brunch wrap V 622 kcal Two fried eggs, two vegan sausages, Cheddar cheese Shawarma chicken **FFF** 712 kcal Chicken thigh, Middle Eastern spices, Naga chilli and garlic & herb sauces, tomato, onion, coriander, rocket Quorn<sup>™</sup> nuggets / ⊘ ‱ 490 kcal soft drink\* Salad leaves, tomato, cucumber, salsa 6.57 Southern-fried chicken **FFF** 623 kcal each Salad leaves, smoky chipotle mayo alcoholic drink\* Cold chicken breast **//** 58 (566) 485 kcal 8.10 Salad leaves, sweet chilli sauce each Fried halloumi-style cheese **F V** 727 kcal Salad leaves, sweet chilli sauce, tomato, cucumbe

## Burgers Includes A DRINK Beef burgers made with 100% British beef, freshly cooked to order.

Served with chips (add 602 kcal) or ask for a side salad @ (add 111 kcal). With red onion, gherkin, ketchup, American-style mustard. American 529 kcal soft drink\* 8.49 6oz beef patty alcoholic drink\* **10.02** soft drink\* 9.08 American cheese 597 kcal

## Gourmet burgers Includes A DRINK

Served with six beer-battered onion rings (add 269 kcal) and chips (add 602 kcal) or ask for a side salad @ (add 111 kcal). With iceberg lettuce, tomato, red onion.

#### **NEW** The Big Smoke

Pulled BBQ beef brisket, American-style cheese, maple-cured bacon Choose: Beef (6oz beef patty) 1170 kcal Fried buttermilk chicken 1310 kcal