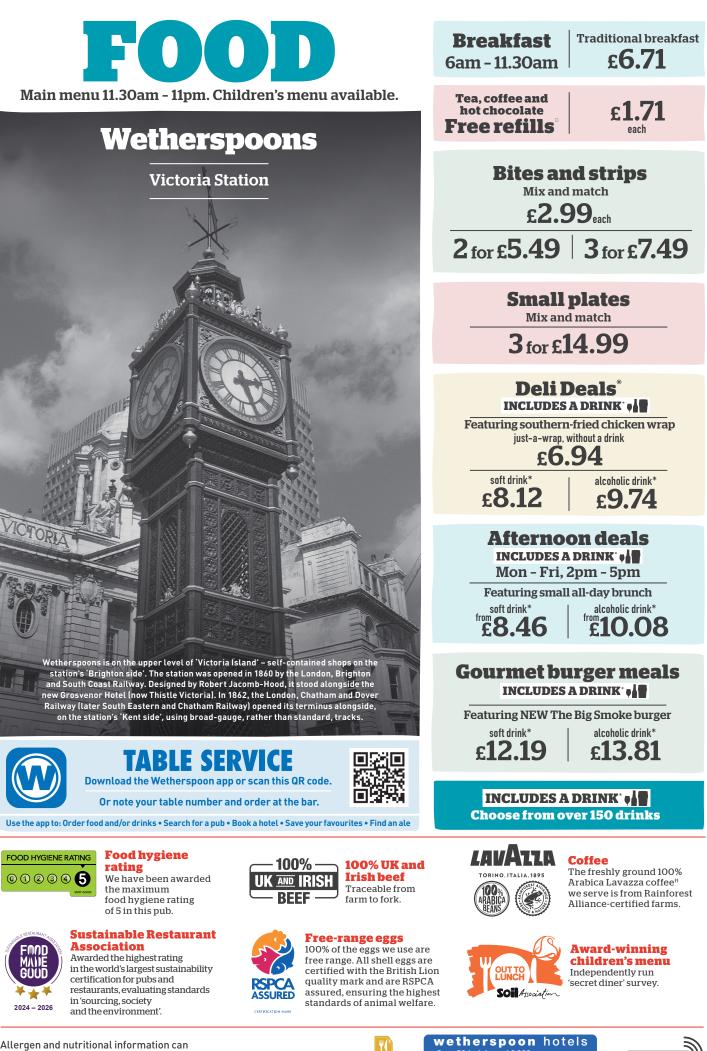

# **BREAKFAST** Served 6am - 11.30am

| <b>Large breakfast</b> 1320 kcal<br>Two fried eggs, bacon, two Lincolnshire sausages, baked beans,<br>three hash browns, mushroom, two slices of toast          | 8.38 |
|-----------------------------------------------------------------------------------------------------------------------------------------------------------------|------|
| <b>Traditional breakfast</b> 774 kcal<br>Fried egg, bacon, Lincolnshire sausage, baked beans,<br>two hash browns, slice of toast                                | 6.71 |
| <b>Small breakfast ()))</b> 435 kcal<br>Fried egg, bacon, Lincolnshire sausage, baked beans, hash brown                                                         | 5.83 |
| <b>Freedom breakfast</b> 581 kcal<br>Two fried eggs, bacon, baked beans, two hash browns, mushroom, tomato                                                      | 5.83 |
| Large vegetarian breakfast <b>v</b> 1075 kcal<br>Two fried eggs, three vegan sausages, baked beans, three hash browns,<br>mushroom, tomato, two slices of toast | 8.38 |
| <b>Vegetarian breakfast                                    </b>                                                                                                 | 6.71 |
| <b>Small vegetarian breakfast (V 😳 🐯)</b> 281 kcal<br>Fried egg, vegan sausage, baked beans, hash brown, tomato                                                 | 5.83 |
| <b>Vegan breakfast @ </b> 616 kcal<br>Two vegan sausages, baked beans, two hash browns, mushroom,<br>tomato, slice of toast, vegan spread                       | 5.83 |

### **Tea and toast**

| ncludes tea, coffee or hot chocolate. Free r | efills     |               |
|----------------------------------------------|------------|---------------|
|                                              | with drink | without drink |
| wo slices of toast with jam or marmalade     | 3.69       | 3.19          |
| 🗸 😘 458 kcal. White bloomer bread            |            |               |

# Small plates 3 for £14.99

| Sman places Stor 114.33                                                                                                                    |      |
|--------------------------------------------------------------------------------------------------------------------------------------------|------|
| 8" pizzas. Sourdough base - proved, stretched,<br>topped and freshly baked to order.<br>Margherita V 🗰 475 kcal<br>Mozzarella, fresh basil | 7.12 |
| <b>NEW Spicy chicken ///</b> 706 kcal<br>Mozzarella, spicy pulled chicken thigh, Naga chilli and garlic & herb sauces, rocket              | 7.69 |
| Pepperoni 💴 556 kcal<br>Mozzarella, pepperoni                                                                                              | 7.69 |
| <b>Ham and mushroom</b> 512 kcal<br>Mozzarella, ham, mushroom, rocket                                                                      | 7.69 |
| <b>BBQ chicken</b> 562 kcal<br>Mozzarella, chicken breast, BBQ sauce, red onion, rocket                                                    | 7.69 |
| <b>Spicy meat feast ###</b> 606 kcal<br>Mozzarella, ham, pepperoni, chicken breast, sliced chillies, rocket                                | 8.26 |
| 11" garlic pizza bread 🕐 778 kcal                                                                                                          | 6.10 |
| Nachos //// 🛇 768 kcal<br>Cheese, guacamole, salsa, sour cream, sliced chillies                                                            | 6.86 |
| Bowl of chips Ø 964 kcal                                                                                                                   | 4.49 |
| Bowl of chips with curry sauce @ 1082 kcal                                                                                                 | 5.79 |
| Cheesy chips 💟 1256 kcal                                                                                                                   | 5.99 |
| <b>Loaded chips</b> 1303 kcal<br>Cheese, maple-cured bacon, sour cream                                                                     | 6.29 |
| NEW Shawarma-chicken-topped chips //// 1387 kcal<br>Chicken thigh, Middle Eastern spices, Naga chilli and garlic & herb sauces             | 6.29 |
| Chicken bites (555) 403 kcal<br>Ten battered chicken breast pieces, BBQ sauce                                                              | 7.03 |
| <b>Southern-fried chicken strips /</b> 547 kcal<br>Five chicken breast strips, Jack Daniel's <sup>®</sup> Tennessee Honey glaze            | 6.97 |
|                                                                                                                                            |      |

# **Bites and strips**

| Mix and match                                                             | 2.99<br>each  |
|---------------------------------------------------------------------------|---------------|
| Five chicken bites ()) 161 kcal<br>Battered chicken breast pieces         | 2 for 5.49    |
| Three couthern-fried chicken string # 🥮 276 keel                          |               |
| Three southern-fried chicken strips 🗗 📆 276 kcal<br>Chicken breast strips | 3 for<br>7.49 |
| Add: Sweet chilli sauce 🞢 🥥 (62 kcal)                                     |               |
| Naga chilli sauce 💴 🧭 🥥 (136 kcal)                                        |               |
| BBQ sauce @ (83 kcal)                                                     |               |
|                                                                           | 00-           |
| Jack Daniel's® Tennessee Honey glaze V (87 kcal)                          | 99p           |
| Chipotle mayo 📂 🌮 💟 (150 kcal)                                            | each          |

# Deli Deals Includes A DRINK

All wraps, paninis and 8" pizzas are freshly made to order.

12" wraps (just-a-wrap, without a drink 6.94 each) Shawarma chicken **FFF** 712 kcal Chicken thigh, Middle Eastern spices, Naga chilli and garlic & herb sauces, tomato, onion, coriander, rocket

# Afternoon deal Mon - Fri, 2pm - 5pm Choose from the above

soft drink\* 12.19

| 11" pizzas Includes A DRINK                                                                                                |             |                                         |
|----------------------------------------------------------------------------------------------------------------------------|-------------|-----------------------------------------|
| Sourdough base - proved, stretched, topped and freshly baked to order.                                                     | soft drink* | alcoholic drink*                        |
| Margherita 🔍 949 kcal<br>Mozzarella, fresh basil                                                                           | 10.95       |                                         |
| NEW Spicy chicken /// 1374 kcal<br>Mozzarella, spicy pulled chicken thigh,<br>Naga chilli and garlic & herb sauces, rocket |             |                                         |
| Pepperoni // 1111 kcal<br>Mozzarella, pepperoni                                                                            |             | soft drink*<br><b>12.08</b><br>each     |
| <b>Ham and mushroom</b> 1025 kcal<br>Mozzarella, ham, mushroom, rocket                                                     | a           | lcoholic drink*<br><b>13.70</b><br>each |
| <b>BBQ chicken</b> 1111 kcal<br>Mozzarella, chicken breast, BBQ sauce, red onion, rocket                                   |             |                                         |
| <b>Spicy meat feast ///</b> 1201 kcal<br>Mozzarella, ham, pepperoni, chicken breast, sliced chillies, rocke                |             | 14.84                                   |
| Additional toppings<br>Red onion @ 10 kcal; Sliced chillies <b>FFFFF</b> @ 3 kcal<br>Mushroom @ 4 kcal                     |             | each <b>93p</b>                         |
| Garlic & herb dip @ 301 kcal; Mozzarella 🔍 164 kcal; Ham 71 kc                                                             | cal         |                                         |
| Chicken breast 94 kcal; Maple-cured bacon 92 kcal                                                                          |             | each <b>1.25</b>                        |
| Pepperoni 🌮 82 kcal                                                                                                        |             | each <b>1.63</b>                        |

# Pub classics Includes A DRINK

| r <b>unch</b> 1245 kcal<br>s, bacon, two Lincolnshire sausages,<br>chips                                 | soft drink*<br><b>11.67</b> | alcoholic drink*<br><b>13.29</b> |
|----------------------------------------------------------------------------------------------------------|-----------------------------|----------------------------------|
| <b>n all-day brunch ()</b> 992 kcal<br>s, three vegan sausages, baked beans, chips                       | 11.67                       | 13.29                            |
| <b>cured ham, eggs and chips</b> 856 kcal<br>Wiltshire cured ham, two fried eggs                         | 10.04                       | 11.66                            |
| <b>, chips and beans</b> 1170 kcal<br>shire sausages                                                     | 9.74                        | 11.36                            |
| <b>isages, chips and beans Ø</b> 880 kcal<br>ausages                                                     | 9.74                        | 11.36                            |
| <b>n non-carne 🖊 @</b> 🚳 629 kcal<br>red kidney and black turtle beans,<br>e sauce, rice, tortilla chips | 10.61                       | 12.23                            |

# Afternoon deal

Mon - Fri, 2pm - 5pm Choose from the above pub classic meals.

alcoholic drink\* soft drink\* 9.59 11.21

soft drink\* alcoholic drink\*

8.46 10.08