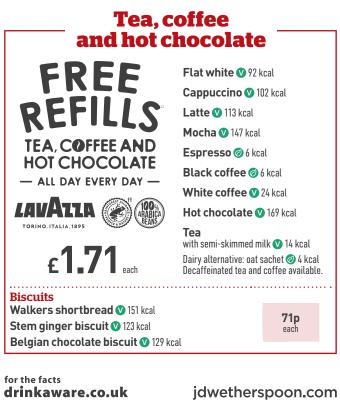

### **Tea and toast**

| ncludes tea, coffee or hot chocolate. Free r | efills     |               |
|----------------------------------------------|------------|---------------|
|                                              | with drink | without drink |
| wo slices of toast with jam or marmalade     | 3.69       | 3.19          |
| 🗸 😘 458 kcal. White bloomer bread            |            |               |