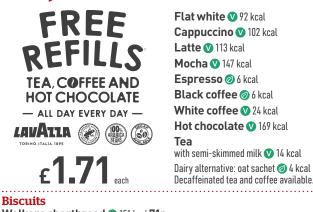

## Tea. coffee and hot chocolate

Walkers shortbread V 151 kcal 71p Stem ginger biscuit V 123 kcal 71p Belgian chocolate biscuit V 129 kcal 71p Salted caramel brownie bar (V) 316 kcal 1.64

drinkaware.co.uk jdwetherspoon.com