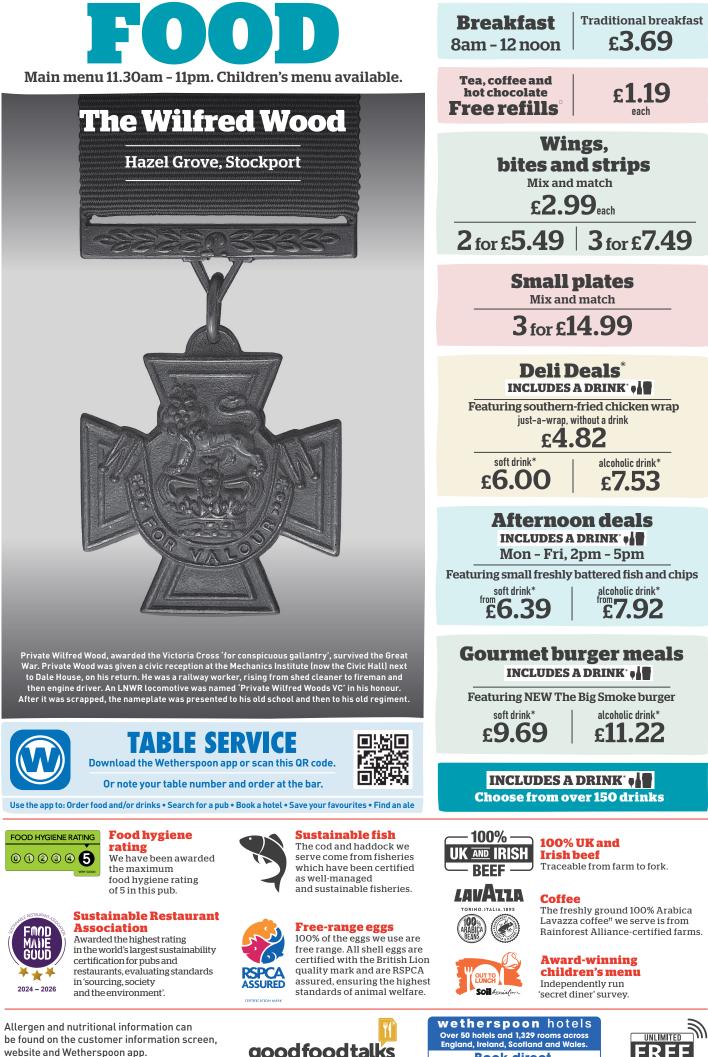

# **Tea and toast**

| Includes tea, coffee or hot chocolate. Free refills                                 |            |               |
|-------------------------------------------------------------------------------------|------------|---------------|
|                                                                                     | with drink | without drink |
| Two slices of toast with jam or marmalade<br>V (1997) 458 kcal. White bloomer bread | 2.49       | 1.99          |

# Tea, coffee and hot chocolate