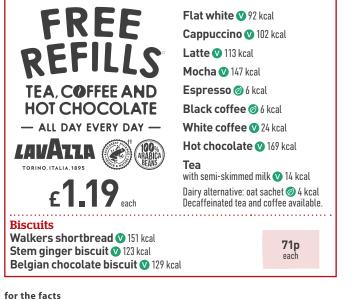

----------|-----------------------------------|------|
| Black pudding 178 kcal          | 80p Hash brown 🥝 82 kcal          | 51p  |
| Two back bacon rashers 131 kcal | 1.67 Two mushrooms 🥏 94 kcal      | 98p  |
| Lincolnshire sausage 168 kcal   | 1.15 Two tomato halves 🥏 16 kcal  | 57p  |
| Vegan sausage 🥏 72 kcal         | 1.15 Hollandaise sauce V 299 kcal | 1.92 |
| Fried egg V 56 kcal             | 98p Slice of toast 🕐 192 kcal     | 1.23 |
| Poached egg V 63 kcal           |                                   | 98p  |
| Two scrambled eggs 💟 136 kcal   |                                   | 1.73 |
| Baked beans 🥏 126 kcal          |                                   | 98p  |
|                                 |                                   |      |

# Tea, coffee and hot chocolate



#### idwetherspoon.com

All weights are approximate uncooked. Fish, chicken and meat dishes may contain bones. Specifications may change periodically, and Calories and other nutritional values stated (which exclude drinks options) are subject to change. Prices (in pounds sterling, including VAT) may vary per pub. Subject to local licensing restrictions and availability at participating free houses. Photography is for guidance only. J D Wetherspoon plc reserves the right to withdraw/change offers (without notice), at any time. See website for full details: jdwetherspoon.com "Offer (excluding take-away) applies on day of purchase, during one visit; is non-transferable. Exclusions apply. ement of daily Calorie needs from the Department of Health & Social Care. \*\* Excluding decaffeinated t