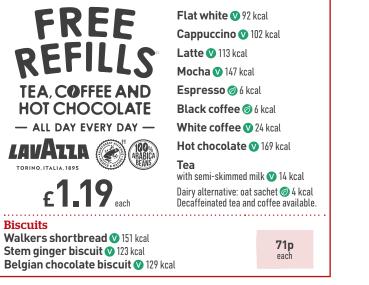

## **Tea and toast**

| Includes tea, coffee or hot chocolate. Free refills"                                  |            |              |
|---------------------------------------------------------------------------------------|------------|--------------|
|                                                                                       | with drink | without drin |
| Two slices of toast with jam or marmalade<br>(2) (1997) 458 kcal. White bloomer bread | 2.49       | 1.99         |

## - Tea, coffee and hot chocolate -

## **The Hatchet Inn**

Newbury

**Traditional breakfast Breakfast** £4.99 7am - 12 noon

Tea. coffee and hot chocolate **Free refills**<sup>°</sup>

£1.19

2 for £5.49 3 for £7.49

**Small plates** Mix and match