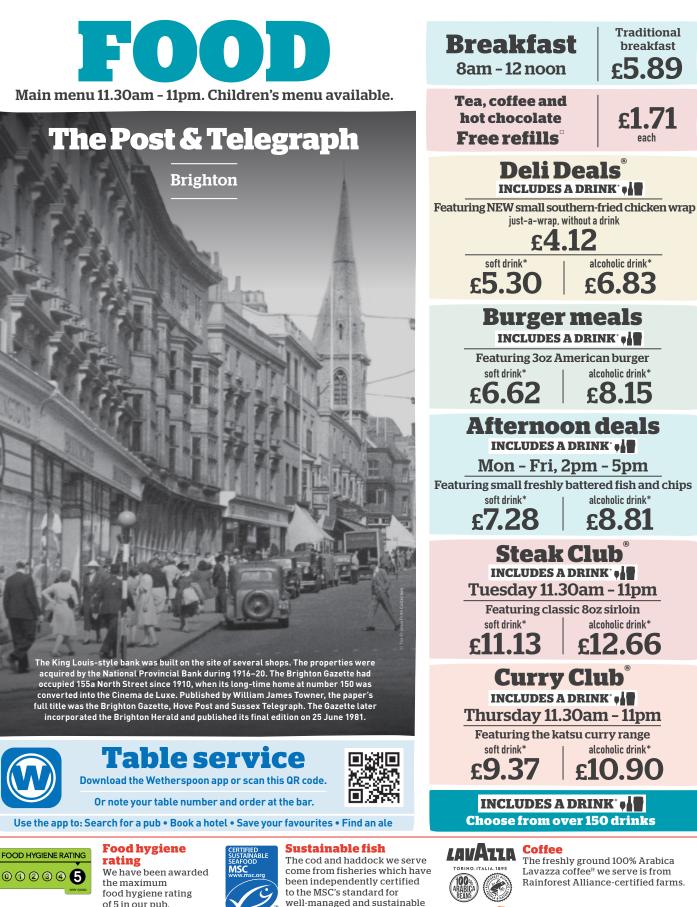

## Served BREAKFAST 8am - 12 noon

| Two fried eggs, bacon, two Lincolnshire sausages, baked beans,<br>three hash browns, mushroom, two slices of toast                                                                    |   |
|---------------------------------------------------------------------------------------------------------------------------------------------------------------------------------------|---|
| <b>Traditional breakfast</b> 807 kcal<br>Fried egg, bacon, Lincolnshire sausage, baked beans,<br>two hash browns, slice of toast                                                      | į |
| Small breakfast (555) 435 kcal<br>Fried egg, bacon, Lincolnshire sausage, baked beans, hash brown<br>Add: Black pudding (178 kcal) 80p                                                |   |
| Freedom breakfast 586 kcal<br>Two fried eggs, bacon, baked beans, two hash browns, mushroom, tomato                                                                                   | ; |
| Large vegetarian breakfast ♥ 1129 kcal<br>Two fried eggs, three vegan sausages, baked beans, three hash browns,<br>mushroom, tomato, two slices of toast                              |   |
| <b>Vegetarian breakfast ♥</b> 786 kcal<br>Two fried eggs, two vegan sausages, baked beans, two hash browns,<br>mushroom, tomato, slice of toast                                       | į |
| <b>Small vegetarian breakfast (V</b> 🚳 😘 291 kcal<br>Fried egg, vegan sausage, baked beans, hash brown, tomato                                                                        | ; |
| <b>Vegan breakfast @</b> 642 kcal<br>Two vegan sausages, baked beans, two hash browns, mushroom,<br>tomato, slice of toast, vegan spread                                              | ; |
| Porridge V & S C 252 kcal (plain)<br>Add: Banana Ø (110 kcal) 60p: Strawberries Ø (27 kcal) 60p<br>Blueberries Ø (17 kcal) 60p; Honey V (91 kcal) 30p<br>Sliced apple Ø (46 kcal) 60p |   |

## **Tea and toast**

| Includes tea, coffee or hot chocolate. Free refills                        |      |               |  |
|----------------------------------------------------------------------------|------|---------------|--|
|                                                                            |      | without drink |  |
| Two slices of toast with jam or marmalade<br>224 kcal. White bloomer bread | 2.49 | 1.99          |  |
| V J24 Reat. White bloomer bread                                            |      |               |  |

### Deli Deals INCLUDES A DRINK

All wraps and paninis are freshly made to order.

| NEW 10" wraps A smaller wrap and filling.<br>Small brunch wrap 559 kcal                                       |                                        |  |  |
|---------------------------------------------------------------------------------------------------------------|----------------------------------------|--|--|
| Fried egg, bacon, Lincolnshire sausage, Cheddar cheese                                                        | just-a-wrap,                           |  |  |
| <b>Small vegetarian brunch wrap </b> ♥ 545 kcal<br>Fried egg, two vegan sausages, Cheddar cheese              | without a drink<br><b>4.12</b><br>each |  |  |
| Small shawarma chicken 🖊 🌮 502 kcal                                                                           |                                        |  |  |
| Chicken thigh, Middle Eastern spices, Naga chilli and garlic & herb sauces, tomato, onion, rocket, fresh mint | soft drink*<br>5.30                    |  |  |
| Small Quorn <sup>™</sup> nuggets @ 읈 310 kcal                                                                 | each                                   |  |  |
| Salad leaves, tomato, cucumber, salsa                                                                         | alcoholic drink*                       |  |  |
| Small southern-fried chicken //// (555) 399 kcal Salad leaves, smoky chipotle mayo                            | 6.83<br>each                           |  |  |
| Small fried halloumi-style cheese 💋 🛇 🗺 391 kcal<br>Salad leaves, sweet chilli sauce, tomato, cucumber        |                                        |  |  |
| Add: Small side salad 🥥 (46 kcal); Small portion of chips 🥥 (329 kcal) 1.13 each                              |                                        |  |  |

7.28

8.81

Mon - Fri, 2pm - 5pm