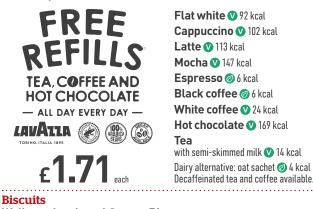

## Tea. coffee and hot chocolate

Walkers shortbread V 151 kcal 71p Stem ginger biscuit V 123 kcal 71p Belgian chocolate biscuit V 129 kcal 71p Salted caramel brownie bar (V) 316 kcal 1.64