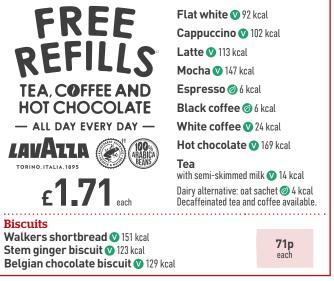

#### **Tea and toast**

| Includes tea, coffee or hot chocolate. Free refills                                 |            |              |
|-------------------------------------------------------------------------------------|------------|--------------|
|                                                                                     | with drink | without drin |
| Two slices of toast with jam or marmalade<br>V (1997) 458 kcal. White bloomer bread | 2.49       | 1.99         |

## - Tea, coffee and hot chocolate -