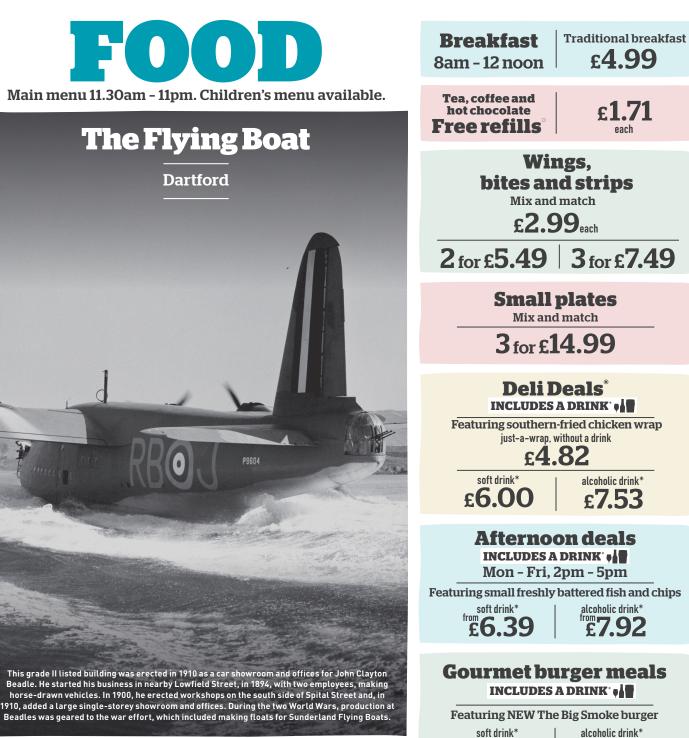

# **BREAKFAST** Served 8am - 12 noon

| Large breakfast 1320 kcal<br>Two fried eggs, bacon, two Lincolnshire sausages, baked beans,<br>three hash browns, mushroom, two slices of toast          |   |
|----------------------------------------------------------------------------------------------------------------------------------------------------------|---|
| <b>Traditional breakfast</b> 774 kcal<br>Fried egg, bacon, Lincolnshire sausage, baked beans,<br>two hash browns, slice of toast                         |   |
| Small breakfast (555) 435 kcal<br>Fried egg, bacon, Lincolnshire sausage, baked beans, hash brown                                                        |   |
| Add: Black pudding (178 kcal) <b>80p</b>                                                                                                                 |   |
| <b>Freedom breakfast</b> 581 kcal<br>Two fried eggs, bacon, baked beans, two hash browns, mushroom, tomato                                               |   |
| Large vegetarian breakfast ♥ 1075 kcal<br>Two fried eggs, three vegan sausages, baked beans, three hash browns,<br>mushroom, tomato, two slices of toast |   |
| <b>Vegetarian breakfast                                    </b>                                                                                          |   |
| <b>Small vegetarian breakfast V 🕸 쮒</b> 281 kcal<br>Fried egg, vegan sausage, baked beans, hash brown, tomato                                            |   |
| <b>Vegan breakfast @ \$</b> 616 kcal<br>Two vegan sausages, baked beans, two hash browns, mushroom,<br>tomato, slice of toast, vegan spread              |   |
| American breakfast 1258 kcal<br>Two fried eggs, two hash browns, maple-cured bacon, two Lincolnshire sausages<br>four pancakes, maple-flavour syrup      | , |
| Small American breakfast 629 kcal<br>Fried egg, hash brown, maple-cured bacon, Lincolnshire sausage,<br>two pancakes, maple-flavour syrup                |   |