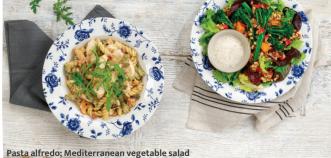

#### SALADS AND PASTAS

| Chicken & maple-cured bacon salad 쮌 384 kcal<br>Chicken breast                                                                                                                                                                                           | 13.70 |
|----------------------------------------------------------------------------------------------------------------------------------------------------------------------------------------------------------------------------------------------------------|-------|
| Mediterranean vegetable salad @ 600 352 kcal<br>Tenderstem <sup>®</sup> broccoli, pearl barley, quinoa, butternut squash,<br>wheat berries, red pepper, cherry tomatoes, pumpkin seeds,<br>basil, dressing<br>Add: Chicken breast (188 kcal) <b>3.50</b> | 10.85 |
| Pasta alfredo ♥ 618 kcal<br>Fusilli pasta, creamy pecorino & regato cheese sauce, spinach,<br>sun-dried tomato, basil, rocket<br>Add: Chicken breast (188 kcal) 3.50<br>Maple-cured bacon (91 kcal) 2.30                                                 | 11.35 |
| British beef & pancetta lasagne<br>Choose: Side salad 761 kcal; Chips 1295 kcal                                                                                                                                                                          | 14.30 |
|                                                                                                                                                                                                                                                          |       |