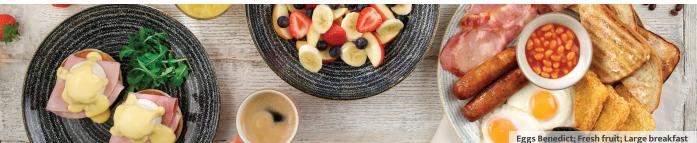

| Eggs Benedict; Fresh fruit; Large bre                                                                                                                                                                                      | akfast |
|----------------------------------------------------------------------------------------------------------------------------------------------------------------------------------------------------------------------------|--------|
| <b>Freedom breakfast</b> 586 kcal<br>Two fried eggs, bacon, baked beans, two hash browns,<br>mushroom, tomato                                                                                                              | 11.90  |
| <b>Eggs Benedict</b> 725 kcal<br>Two poached eggs, on an English muffin, with Wiltshire cured ham,<br>Hollandaise sauce, rocket                                                                                            | 12.95  |
| Mushroom Benedict ♥ 638 kcal<br>Two poached eggs, on an English muffin, with mushroom,<br>Hollandaise sauce, rocket                                                                                                        | 12.95  |
| <b>Miner's Benedict</b> 939 kcal<br>Two poached eggs, on an English muffin, with black pudding,<br>Hollandaise sauce, rocket                                                                                               | 12.95  |
| Scrambled egg on toast ♥ 570 kcal<br>Three eggs, buttered white bloomer toast                                                                                                                                              | 6.85   |
| Beans on toast ♥ ⊗ 566 kcal<br>Buttered white bloomer toast<br>Vegan option available with vegan spread Ø ⊗ ௵ 460 kcal                                                                                                     | 6.20   |
| <b>Two slices of toast with jam or marmalade V</b> (1800) 480 kcal White bloomer bread                                                                                                                                     | 3.85   |
| All-butter croissant with jam V 572 kcal Airport exclusive                                                                                                                                                                 | 4.35   |
| Fresh fruit @ 38 (555) 232 kcal<br>Apple, banana, blueberries, strawberries                                                                                                                                                | 6.20   |
| <b>Fresh fruit and yoghurt ♥ </b>                                                                                                                                                                                          | 7.60   |
| Strawberries, blueberries, yoghurt<br>and berry granola 🔇 쮒 340 kcal Airport exclusive                                                                                                                                     | 7.60   |
| Porridge ♥      Solution       Add: Banana      (110 kcal)     1.35; Strawberries      (14 kcal)     1.35       Blueberries      (17 kcal)     1.35; Honey ♥ (91 kcal)     1.00       Sliced apple      (46 kcal)     1.35 | 4.70   |