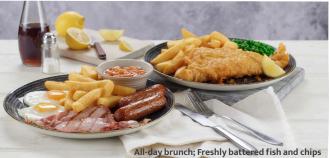

# BREAKFAST Served until 11am

| <b>Large breakfast</b> 1343 kcal<br>Two fried eggs, bacon, two Lincolnshire sausages, baked beans,<br>three hash browns, mushroom, two slices of toast   | 14.50 |
|----------------------------------------------------------------------------------------------------------------------------------------------------------|-------|
| <b>Traditional breakfast</b> 807 kcal<br>Fried egg, bacon, Lincolnshire sausage, baked beans, two hash browns,<br>slice of toast                         | 12.95 |
| <b>Small breakfast</b> 501 kcal<br>Fried egg, bacon, Lincolnshire sausage, baked beans, hash brown                                                       | 9.60  |
| Add: Two slices of black pudding (355 kcal) 2.30<br>Slice of toast V (255 kcal) 1.60                                                                     |       |
| Large vegetarian breakfast ♥ 1099 kcal<br>Two fried eggs, three vegan sausages, baked beans, three hash browns,<br>mushroom, tomato, two slices of toast | 14.50 |
| <b>Vegetarian breakfast 1</b> 765 kcal<br>Two fried eggs, two vegan sausages, baked beans, two hash browns,<br>mushroom, tomato, slice of toast          | 12.95 |
| Small vegetarian breakfast 🛛 🧐 🐻 281 kcal<br>Fried egg, vegan sausage, baked beans, hash brown, tomato                                                   | 9.60  |
| <b>Vegan breakfast</b> (2) 622 kcal<br>Two vegan sausages, baked beans, two hash browns, mushroom,<br>tomato, slice of toast, vegan spread               | 11.90 |