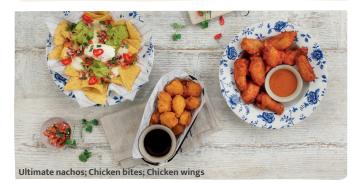

#### SMALL PLATES

| 11" garlic pizza bread 🔮 777 kcal                                                                                                                                                                                                 |
|-----------------------------------------------------------------------------------------------------------------------------------------------------------------------------------------------------------------------------------|
| Ultimate nachos ♥♥♥ ♥ 863 kcal Airport exclusive<br>Emmental & Cheddar cheese sauce, guacamole,<br>pico de gallo, sour cream, sliced chillies<br>Add: Chilli bean non-carne ♥ Ø 149 kcal 3.50<br>Pulled beef brisket 70 kcal 3.50 |
| Bowl of chips Ø 964 kcal                                                                                                                                                                                                          |
| Bowl of chips with curry sauce @ 1082 kcal                                                                                                                                                                                        |
| Ultimate cheesy chips V 1224 kcal Airport exclusive<br>Emmental & Cheddar cheese sauce                                                                                                                                            |
| <b>Fully loaded chips</b> 1417 kcal <b>Airport exclusive</b><br>Emmental & Cheddar cheese sauce,<br>maple-cured bacon, sour cream                                                                                                 |
| <b>Chicken bites</b> 69 (55) 422 kcal<br>Ten battered chicken breast pieces, BBQ sauce                                                                                                                                            |
| <b>Southern-fried chicken strips ///</b> 609 kcal<br>Five chicken breast strips, chipotle mayo                                                                                                                                    |

**Chicken wings ///** 949 kcal Ten spicy chicken wings, Naga chilli dip