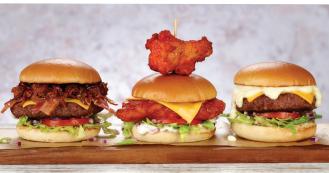

#### **BURGERS**

8.30 10.05

> 4.95 6.90 6.55

> 9.35

9.60

9.60

10.70

Smoky brisket stack; Buffalo burger; Cheese melt burger

| With iceberg lettuce, tomato, red onion.                                                                                                                         |
|------------------------------------------------------------------------------------------------------------------------------------------------------------------|
| <b>Cheese melt burger</b> 1611 kcal<br>Beef patty, American-style cheese, smothered with<br>Emmental & Cheddar cheese sauce                                      |
| <b>Smoky brisket stack</b> 2041 kcal<br>Beef patty, pulled BBQ beef brisket, American-style cheese,<br>maple-cured bacon                                         |
| Buffalo burger <b>///</b> 1802 kcal<br>Fried buttermilk chicken, blue cheese sauce, Naga chilli sauce<br>American-style cheese, topped with a spicy chicken wing |
| <b>Ultimate beef burger</b> 1723 kcal<br>Beef patty, maple-cured bacon, Cheddar cheese,                                                                          |