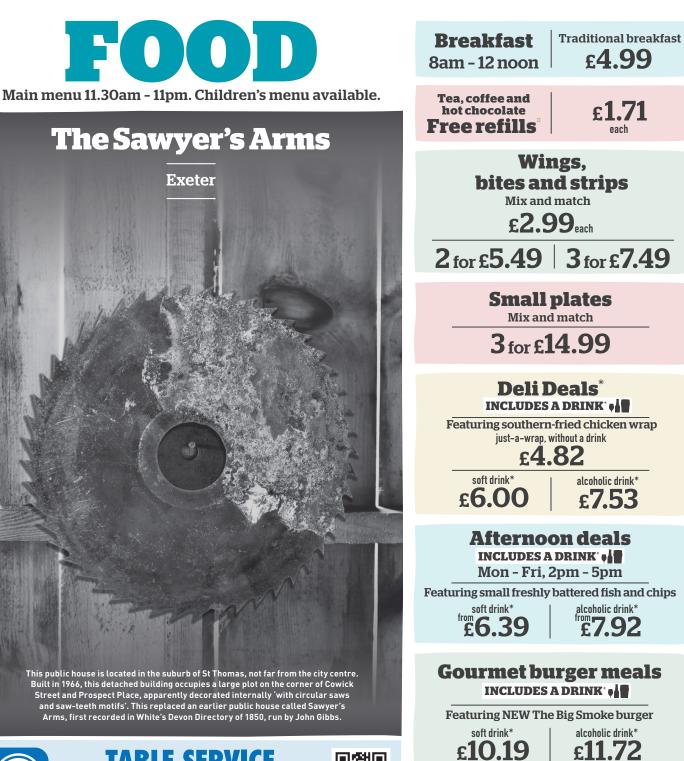

# **BREAKFAST** Served 8am - 12 noon

| Large breakfast 1320 kcal<br>Two fried eggs, bacon, two Lincolnshire sausages, baked beans,<br>three hash browns, mushroom, two slices of toast            |    |
|------------------------------------------------------------------------------------------------------------------------------------------------------------|----|
| <b>Traditional breakfast</b> 774 kcal<br>Fried egg, bacon, Lincolnshire sausage, baked beans,<br>two hash browns, slice of toast                           |    |
| Small breakfast (555) 435 kcal<br>Fried egg, bacon, Lincolnshire sausage, baked beans, hash brown                                                          |    |
| Add: Black pudding (178 kcal) <b>80p</b>                                                                                                                   |    |
| <b>Freedom breakfast</b> 581 kcal<br>Two fried eggs, bacon, baked beans, two hash browns, mushroom, tomato                                                 |    |
| Large vegetarian breakfast (V) 1075 kcal<br>Two fried eggs, three vegan sausages, baked beans, three hash browns,<br>mushroom, tomato, two slices of toast |    |
| <b>Vegetarian breakfast                                    </b>                                                                                            |    |
| <b>Small vegetarian breakfast V 😵 뻀 281</b> kcal<br>Fried egg, vegan sausage, baked beans, hash brown, tomato                                              |    |
| <b>Vegan breakfast @</b> 3 616 kcal<br>Two vegan sausages, baked beans, two hash browns, mushroom,<br>tomato, slice of toast, vegan spread                 |    |
| American breakfast 1258 kcal<br>Two fried eggs, two hash browns, maple-cured bacon, two Lincolnshire sausage<br>four pancakes, maple-flavour syrup         | 5, |
| Small American breakfast 629 kcal<br>Fried egg, hash brown, maple-cured bacon, Lincolnshire sausage,<br>two pancakes, maple-flavour syrup                  |    |

#### **Tea and toast**

| Includes tea, coffee or hot chocolate. Free refills"                                |            |              |
|-------------------------------------------------------------------------------------|------------|--------------|
|                                                                                     | with drink | without drin |
| Two slices of toast with jam or marmalade<br>V (1997) 458 kcal. White bloomer bread | 2.49       | 1.99         |

#### Wings, bites and strips

| Mix and match<br>Five chicken wings /// (555) 445 kcal                                                                                                   | <b>2.99</b><br>each |
|----------------------------------------------------------------------------------------------------------------------------------------------------------|---------------------|
| Spicy chicken wings<br><b>Five chicken bites (*****)</b> 161 kcal<br>Battered chicken breast pieces                                                      | 2 for<br>5.49       |
| <b>Three southern-fried chicken strips // (568)</b> 276 kcal<br>Chicken breast strips                                                                    | 3 for<br>7.49       |
| Five Quorn <sup>™</sup> nuggets @  177 kcal. Five coated pieces                                                                                          |                     |
| Add: Sweet chilli sauce /// @ (62 kcal)<br>Naga chilli sauce /// @ (136 kcal): BBQ sauce @ (83 kcal)<br>Jack Daniel's® Tennessee Honey glaze V (87 kcal) | <b>99p</b><br>each  |
| Chinotle mayo FFF 🕥 (150 kcal), Blue cheese sauce 🕥 (270 kcal)                                                                                           |                     |

#### Deli Deals Includes A DRINK

All wraps, paninis and 8" pizzas are freshly made to order. 12" wraps (just-a-wrap, without a drink 4.82 each) NEW Brunch wrap 741 kcal Fried egg, bacon, Lincolnshire sausage, Cheddar cheese NEW Vegetarian brunch wrap V 622 kcal Two fried eggs, two vegan sausages, Cheddar cheese Shawarma chicken **FFF** 712 kcal Chicken thigh, Middle Eastern spices, Naga chilli and garlic & herb sauces, tomato, onion, coriander, rocket Quorn<sup>™</sup> nuggets / ⊘ ‱ 490 kcal soft drink\* Salad leaves, tomato, cucumber, salsa 6.00 Southern-fried chicken **FFF** 623 kcal each Salad leaves, smoky chipotle mayo alcoholic drink\* Cold chicken breast **//** 58 (566) 485 kcal 7.53 Salad leaves, sweet chilli sauce each Fried halloumi-style cheese **F V** 727 kcal Salad leaves, sweet chilli sauce, tomato, cucumbe

### Afte Mon - F Choose small pub classic meals.

Adults need around 2000 kcal a day.§

each **2.07** 

10.19 each

alcoholic drink\*

soft drink\*

alcoholic drink\*

9.52

#### Afternoon deal

| i, 2pm - 5pm |  |
|--------------|--|
| m the above  |  |
| meals.       |  |

alcoholic drink' soft drink\* 7.57 9.10

#### **Small pub classics** INCLUDES A DRINK

| <b>shly battered fish and chips</b><br>7 kcal, mushy peas 744 kcal or baked beans 68                  | soft drink*<br><b>8.14</b><br>3 kcal |                                 |
|-------------------------------------------------------------------------------------------------------|--------------------------------------|---------------------------------|
| <b>titby breaded scampi</b><br>29 kcal, mushy peas 686 kcal or baked beans <i>6</i><br>rreaded scampi | <b>8.14</b><br>525 kcal.             | 9.67                            |
| es of bread ♥ (383 kcal) <b>1.44</b><br>yle curry sauce ∅ (118 kcal) <b>1.56</b>                      |                                      |                                 |
| Itshire cured ham,<br>hips 쨼 455 kcal<br>Viltshire cured ham, fried egg                               | 6.91                                 | 8.44                            |
| -day brunch 681 kcal<br>sausage, bacon, fried egg, baked beans, chips<br>udding (178 kcal) <b>80p</b> | 6.91                                 | 8.44                            |
| <b>getarian all-day brunch (V)</b> 590 kcal<br>usages, fried egg, baked beans, chips                  | 6.91                                 | 8.44                            |
| rnoon deal                                                                                            |                                      |                                 |
| ri, 2pm - 5pm<br>om the above                                                                         | soft drink*<br><b>6.39</b>           | alcoholic drink*<br><b>7.92</b> |