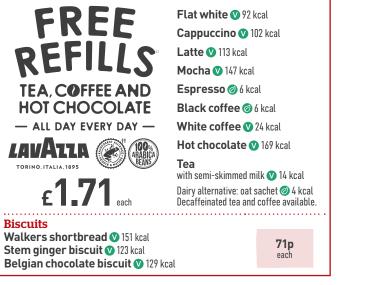

#### **Tea and toast**

| Includes tea, coffee or hot chocolate. Free refills"                                |            |              |
|-------------------------------------------------------------------------------------|------------|--------------|
|                                                                                     | with drink | without drin |
| Two slices of toast with jam or marmalade<br>V (1997) 458 kcal. White bloomer bread | 2.49       | 1.99         |

### - Tea, coffee and hot chocolate -

idwetherspoon.com

All weights are approximate uncooked. Fish, chicken and meat dishes may contain bones. Specifications may change periodically, and Calories and other nutritional values stated (which exclude drinks options) are subject to change. Prices (in pounds sterling, including VAT) may vary per pub. Subject to local licensing restrictions and availability at participating free houses. Photography is for guidance only. J D Wetherspoon plc reserves the right to withdraw/change offers (without notice), at any time. See website for full details: jdwetherspoon.com "Offer (excluding take-away) applies on day of purchase, during one visit; is non-transferable. Exclusions apply. ement of daily Calorie needs from the Department of Health & Social Care. \*\* Excluding decaffeinated tea and decaffeinated coffee. \*Drinks exclude bottled wine, sparkling wine, Prosecco by the bottle (200ml and 750ml), cocktail pitchers, liqueurs, bombs, shots and any drink not listed on the drinks menu. Mixers exclude J20 and all canned soft drinks, except Monster. An alternative may be offered for Coldwater Creek wines. Spirit measure offered is 25ml in all free houses, except Northern Ireland (35ml).