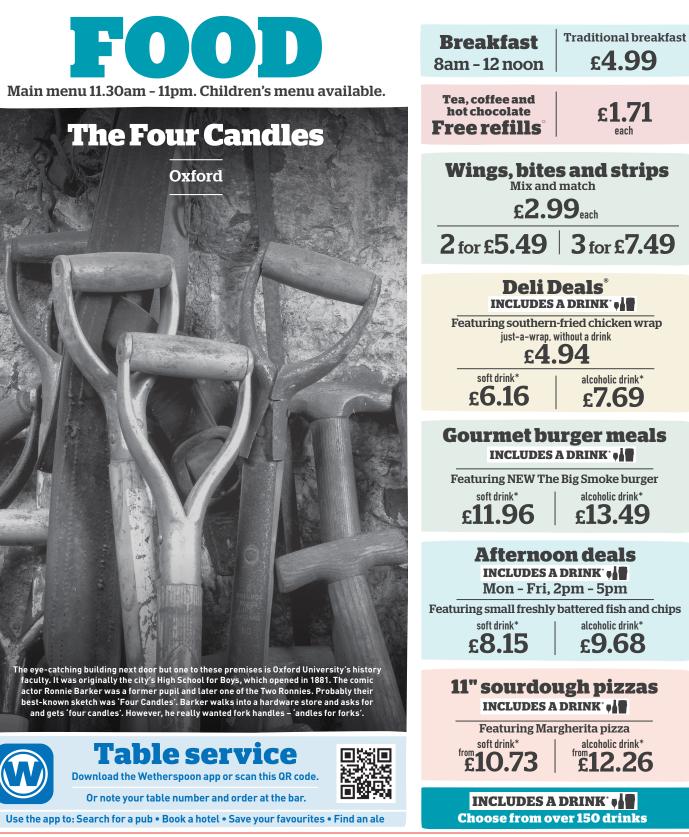

ple, cranberry or orange juice (398ml glass); apple & mango, apple & raspberry or orange & passion fruit J2O; Brecon Carreg natural mineral water (still/sparkling 500ml bottle), blackcurrant, lime or orange standard cordial (398ml glass); bloo orange or lemon Sanpellegrino (330ml can); Passion Fruit Cooler or Raspberry Refresher 0% cocktail (215ml glass); Monster Energy, Energy Ultra, Energy Ultra, Energy Ultra Peachy Keen, Energy Ultra Rosá, Mango Loco or Pipeline Punch (500ml can); Old HIGHSTSPR25 Iamaica ginger beer (330ml can); R White's raspberry lemonade (330ml can); Remedy kombucha raspberry lemonade (250ml can)

drinkaware.co.uk

Allergen and nutritional information can be found on the customer information screen, website and Wetherspoon app.

Adults need around 2000 kcal a day.§



FOOD HYGIENE RATING 0 1 2 3 4 5

**Food hygiene** rating We have been awarded the maximum food hygiene rating of 5 in our pub.



100% UK and Irish beef From farms in the UK and Ireland. Traceable from farm to fork.



**RSPCA** 



fisheries.

Sustainable fish

to the MSC's standard for

The cod and haddock we serve

come from fisheries which have

been independently certified

well-managed and sustainable

standards of animal welfare.



**E12.26** INCLUDES A DRINK<sup>®</sup>

**Choose from over 150 drinks** 

LAVATIA Coffee The freshly ground 100% Arabica



Soil

FMOL MANE GUUL

2024 - 2026

### Rainforest Alliance-certified farms Award-winning

Lavazza coffee<sup>tt</sup> we serve is from

children's menu Independently run 'secret diner' survey.

#### **Sustainable Restaurant** Ass