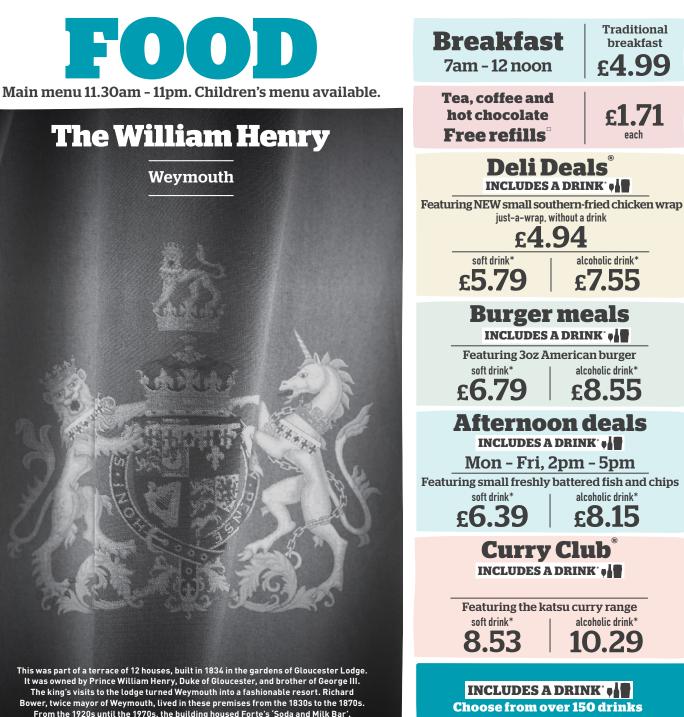

# Served BREAKFAST 7am - 12 noon

6.59

4.99

2.99

2.99

6.59

4.99

2.99

2.99

1.99

4.03

5.29

5.29

5.29

2.14

5.14

5.14

4.45

2.99

2.99

1.99

2.99

3.49

Large breakfast 1343 kcal

two hash browns, slice of toast

Traditional breakfast 807 kcal

Small breakfast (1997) 435 kcal

Add: Black pudding (178 kcal) 80p

Freedom breakfast 586 kcal

mushroom, tomato, two slices of toast

mushroom tomato slice of toast

Vegan breakfast ⊘ 642 kcal

tomato, slice of toast, vegan spread Porridge 💟 🚳 🎆 252 kcal (plain)

Add: Banana 🥥 (110 kcal) 60p

Strawberries (27 kcal) 60p

Blueberries 🧭 (17 kcal) 60p

Eggs Benedict 725 kcal

Hollandaise sauce, rocket

Hollandaise sauce, rocket

Hollandaise sauce, rocket

Miner's Benedict 939 kcal

American-style pancakes

maple-flavour syrup, 🚺 🚳 708 kcal

NEW Fiesta brunch / 🛛 659 kcal

Mushroom Benedict 🔮 638 kcal

Honey 💟 (91 kcal) 30p Sliced apple 🥥 (46 kcal) 60p

mushroom, salsa

Vegetarian breakfast V 786 kcal

Two fried eggs, bacon, two Lincolnshire sausages, baked beans,

Fried egg, bacon, Lincolnshire sausage, baked beans, hash brown

Two fried equs, bacon, baked beans, two hash browns, mushroom, tomato

Two fried eggs, three vegan sausages, baked beans, three hash browns,

Two fried eggs, two vegan sausages, baked beans, two hash browns,

Small vegetarian breakfast 💙 🚳 🎆 291 kcal

Two vegan sausages, baked beans, two hash browns, mushroom,

Poached egg, toast, guacamole, pico de gallo, grilled halloumi-style cheese,

Two poached eggs, on an English muffin, with Wiltshire cured ham,

Two poached eggs, on an English muffin, with mushroom,

Two poached eggs, on an English muffin, with black pudding,

NEW Hash brown basket @ 5 410 kcal

**NEW** Four pancakes, banana, strawberries, blueberries.

Four pancakes, maple-flavour syrup. V 🕺 554 kcal

Scrambled egg on toast V 570 kcal

Three eggs, buttered white bloomer toast

Beans on toast 💟 🚳 566 kcal

Fresh fruit ⊘ 📾 🎆 200 kcal

Apple, banana, blueberries, strawberries

Buttered white bloomer toast

White bloomer bread

Four pancakes, maple-cured bacon, maple-flavour syrup, 645 kcal

Vegan option available with vegan spread 🖉 🥨 🚟 460 kcal

NEW Fresh fruit and yoghurt 👽 🚳 5 334 kcal

Apple, banana, blueberries, strawberries, Greek-style honey yoghurt

Two slices of toast with jam or marmalade V 524 kcal

Fried egg, vegan sausage, baked beans, hash brown, tomato

three hash browns, mushroom, two slices of toast

Fried egg, bacon, Lincolnshire sausage, baked beans,

Large vegetarian breakfast V 1129 kcal

# **Breakfast extras**

| Add any of the following:     |        |                         |      |
|-------------------------------|--------|-------------------------|------|
| Black pudding 178 kcal        | 80p    | Hash brown 🥏 82 kcal    | 51p  |
| Lincolnshire sausage 168 kcal | 1.15   | Vegan sausage 🥏 82 kcal | 1.15 |
| Slice of toast V 225 kcal     | 1.23   | Baked beans ⊘ 126 kcal  | 98p  |
| Fried egg V 56 kcal           | 98p    | Poached egg V 63 kcal   | 98p  |
| Two scrambled eggs V 136 kca  | ıl     |                         | 1.73 |
| Two rashers of back bacon 131 | kcal   |                         | 1.67 |
| Two mushrooms 🥏 100 kcal      |        |                         | 98p  |
| Two grilled tomato halves 🤕 1 | 6 kcal |                         | 57p  |

# **Breakfast butties and wraps**

| Bacon butty 574 kcal<br>Three rashers of bacon, buttered white bloomer bread                                                                                    | 2.69 |
|-----------------------------------------------------------------------------------------------------------------------------------------------------------------|------|
| Sausage butty 714 kcal<br>wo Lincolnshire sausages, buttered white bloomer bread                                                                                | 2.69 |
| <b>/egetarian sausage butty ♥</b> 541 kcal<br>wo vegan sausages, buttered white bloomer bread<br><b>/egan option available with vegan spread ⊘ ጭ ‱</b> 435 kcal | 2.69 |
| <b>Breakfast wrap</b> 724 kcal<br>ried egg, bacon, Lincolnshire sausage, hash brown, Cheddar cheese                                                             | 4.51 |
| <b>√egetarian breakfast wrap ⊘</b> 735 kcal<br><sup>•</sup> ried egg, two vegan sausages, two hash browns, Cheddar cheese                                       | 4.51 |
|                                                                                                                                                                 |      |

# **Breakfast muffin deal**

| Includes tea, coffee or hot chocolate. Free refills"                                                                                 |      |
|--------------------------------------------------------------------------------------------------------------------------------------|------|
| <b>Egg &amp; cheese muffin ()</b> ())<br>Fried egg, American-style cheese, in an English muffin                                      | 3.31 |
| <b>Egg &amp; bacon muffin ()))</b> 314 kcal<br>Fried egg, bacon, American-style cheese, in an English muffin                         | 3.77 |
| <b>Egg &amp; sausage muffin (555)</b> 417 kcal<br>Fried egg, Lincolnshire sausage, American-style cheese, in an English muffin       | 3.77 |
| <b>Egg &amp; vegetarian sausage muffin V (555)</b> 330 kcal<br>Fried egg, vegan sausage, American-style cheese, in an English muffin | 3.77 |
| <b>Breakfast muffin (555)</b> 482 kcal<br>Fried egg, Lincolnshire sausage, bacon,<br>American-style cheese, in an English muffin     | 3.99 |
|                                                                                                                                      |      |

Add: Hash brown ⊘ (82 kcal) 51p

# -Tea, coffee and hot chocolate-

Flat white V 92 kcal

Latte V 113 kcal

Mocha 🕐 147 kcal

Espresso 🕢 6 kcal

Tea

Black coffee ⊘ 6 kcal

White coffee V 24 kcal

Hot chocolate 🖤 169 kcal

with semi-skimmed milk 🔍 14 kcal

Cappuccino V 102 kcal

Dairy alternative: oat sachet @ 4 kcal Decaffeinated tea and coffee available. Biscuits Walkers shortbread V 151 kcal 71p Stem ginger biscuit V 123 kcal 71p Belgian chocolate biscuit (V) 129 kcal 71p Salted caramel brownie bar V 316 kcal 1.64

# Deli Deals<sup>®</sup> INCLUDES A DRINK

#### All wraps are freshly made to order.

| <b>NEW 10" wraps A smaller wrap and filling.</b><br><b>Small Korean fried chicken</b> 384 kcal<br>Iceberg lettuce, cucumber, coriander, Korean-style sauce                                           |                                    |
|------------------------------------------------------------------------------------------------------------------------------------------------------------------------------------------------------|------------------------------------|
| <b>Small brunch wrap</b> 559 kcal<br>Fried egg, bacon, Lincolnshire sausage, Cheddar cheese                                                                                                          | just-a-wrap,<br>without a drin     |
| Small vegetarian brunch wrap ♥ 545 kcal<br>Fried egg, two vegan sausages, Cheddar cheese                                                                                                             | <b>4.94</b><br>each                |
| Small shawarma chicken <b>FFF</b> 502 kcal<br>Chicken thigh, Middle Eastern spices, Naga chilli and garlic & herb sauces,<br>tomato, onion, rocket, fresh mint                                       | soft drink*<br><b>5.79</b><br>each |
| Small Quorn <sup>™</sup> nuggets Ø ເວັດ<br>Salad leaves, tomato, cucumber, salsa                                                                                                                     | alcoholic drink                    |
| Small southern-fried chicken //// (555) 399 kcal<br>Salad leaves, smoky chipotle mayo                                                                                                                | <b>7.55</b><br>each                |
| Small fried halloumi-style cheese <b>//</b> (2) (566) 391 kcal<br>Salad leaves, sweet chilli sauce, tomato, cucumber<br>Add: Small side salad (2) (46 kcal); Small portion of chips (2) (329 kcal) 1 | <b>1.13</b> each                   |
|                                                                                                                                                                                                      |                                    |

#### <u>12" w</u>raps

| NEW Korean fried chicken 618 kcal                                                                                                                         |                                    |
|-----------------------------------------------------------------------------------------------------------------------------------------------------------|------------------------------------|
| Iceberg lettuce, cucumber, coriander, Korean-style sauce                                                                                                  |                                    |
| Shawarma chicken <b>///</b> 719 kcal.<br>Chicken thigh, Middle Eastern spices, Naga chilli and<br>garlic & herb sauces, tomato, onion, rocket, fresh mint | soft drink*<br><b>7.73</b><br>each |
| Southern-fried chicken <b>///</b> 609 kcal<br>Salad leaves, smoky chipotle mayo                                                                           | alcoholic drink*<br><b>9.49</b>    |
| Fried halloumi-style cheese 💋 🛇 707 kcal Salad leaves, sweet chilli sauce, tomato, cucumber                                                               | each                               |

#### Quorn<sup>™</sup> nuggets Ø 508 kcal. Tomato, cucumber, salsa

Add: Side salad 🥥 (91 kcal) Spicy rice 🤕 (208 kcal) Chips @ (602 kcal) 1.54 each

### tish beel

| Burgers INCLUDES A DRINK                                                                                                           | burgers made with 100%                                 |
|------------------------------------------------------------------------------------------------------------------------------------|--------------------------------------------------------|
| Beef burgers One 3oz beef patty.<br>Served with a small portion of chips (329 kcal, included in Calories below                     | w).                                                    |
| American burger 696 kcal<br>Red onion, gherkin, ketchup, American-style mustard al                                                 | soft drink* 6.79<br>coholic drink* 8.55                |
| American cheese burger 730 kcal<br>American-style cheese, red onion, gherkin, ketchup, al<br>American-style mustard                | soft drink* <b>7.39</b><br>coholic drink* <b>9.15</b>  |
| <b>Double beef burgers</b> Two 3oz beef patties.<br>Served with chips (602 kcal, included in Calories below).                      | soft drink*<br><b>9.08</b>                             |
| Double American burger 1138 kcal<br>Red onion, gherkin, ketchup, American-style mustard                                            | each                                                   |
| Double classic beef burger 1119 kcal<br>Iceberg lettuce, tomato, red onion                                                         | 10.84<br>each                                          |
| <b>Double American cheese burger</b> 1207 kcal<br>American-style cheese, red onion, gherkin, ketchup, al<br>American-style mustard | soft drink* <b>9.65</b><br>coholic drink* <b>11.41</b> |
| Gourmet burgers<br>Served with chips, six onion rings (871 kcal, included in Calories below)                                       |                                                        |
| <b>Tennessee burger</b><br>Maple-cured bacon, Jack Daniel's <sup>®</sup> Tennessee Honey glaze<br><b>Choose</b> :                  |                                                        |
| Beef (two 3oz beef patties) 1567 kcal<br>Char-grilled chicken breast 1417 kcal<br>Fried buttermilk chicken 1703 kcal               | soft drink*<br><b>11.28</b><br>each                    |
| <b>BBQ burger</b><br>Maple-cured bacon, Cheddar cheese, BBQ sauce<br><b>Choose</b> :                                               | alcoholic drink*<br><b>13.04</b><br>each               |
| Beef (two 3oz beef patties) 1644 kcal<br>Char-grilled chicken breast 1494 kcal<br>Fried buttermilk chicken 1780 kcal               |                                                        |
| Fiesta burger @ 1380 kcal<br>BEYOND MEAT plant-based patty, salsa, guacamole,<br>roasted pepper, courgette, onion                  |                                                        |

### Curries includes a drink

| Classic curries<br>With basmati pilau rice, plain naan and poppadums. |  |
|-----------------------------------------------------------------------|--|
| Mangalorean roasted cauliflower<br>& spinach curry // @ 😵 927 kcal    |  |
| Chicken korma 🖉 1115 kcal                                             |  |
| Chicken tikka masala 🌮 1190 kcal                                      |  |
| Chicken jalfrezi 🎢 🖉 🚳 935 kcal                                       |  |

Beef Madras //// 1043 kcal

| d: One vegetable samosa and two onion bhajis 💋 @ (293 kcal) 1.86<br>ro plain poppadums @ (86 kcal) 52p<br>CMT Char-grilled tandoori chicken breast skewer 🍠 (145 kcal) 4.09 |  |
|-----------------------------------------------------------------------------------------------------------------------------------------------------------------------------|--|
| <mark>atsu curries</mark><br>th a mild Japanese-style katsu curry sauce,                                                                                                    |  |

# Chicken Includes A DRINK

| NEW Char-grilled tandoori chicken breast skewers                                                          |                             |  |
|-----------------------------------------------------------------------------------------------------------|-----------------------------|--|
| 762 kcal Two skewers, basmati pilau rice, roasted pepper,                                                 | soft drink*<br><b>10.29</b> |  |
| courgette, onion, rocket, garlic & herb sauce Sticky Korean fried chicken bowl 961 kcal                   | each<br>alcoholic drink*    |  |
| Chicken strips, chicken breast bites, chips tossed<br>in a Korean-style sauce, coriander, sliced chillies | <b>12.05</b><br>each        |  |

## Two vegan saus After

Mon - Fri, 2pm - 5pm Choose from the above small pub class

### 11" pizzas Includes A DRINK

| l pub classics INC                                                                                              | LUDES A                    | DRINK"                          |
|-----------------------------------------------------------------------------------------------------------------|----------------------------|---------------------------------|
| shly battered cod and chips 🧭<br>or mushy peas 739 kcal                                                         | soft drink<br><b>9.92</b>  |                                 |
| <b>tby breaded scampi</b><br>9 kcal or mushy peas 686 kcal.<br>eaded scampi                                     | 9.92                       | 11.68                           |
| s of bread 🔇 (404 kcal) <b>1.44</b><br>le curry sauce 🧭 (118 kcal) <b>1.56</b>                                  |                            |                                 |
| s <b>hire cured ham,</b><br>i <b>ips (555</b> kcal<br>ltshire cured ham, fried egg                              | 8.68                       | 10.44                           |
| <b>day brunch</b> 681 kcal<br>ausage, bacon, fried egg, baked beans, chips                                      | 8.68                       | 10.44                           |
| <b>Iding</b> (178 kcal) <b>80p</b><br>etarian all-day brunch ♥ 611 kcal<br>sages, fried egg, baked beans, chips | 8.68                       | 10.44                           |
| r <b>noon deal</b><br><sup>ri, 2pm - 5pm</sup>                                                                  | soft drink*<br><b>6.39</b> | alcoholic drink*<br><b>8.15</b> |

each **1.63** 

| Classics INCLUDES A D                                                                                          | RINK <sup>*</sup> •             |                                 |
|----------------------------------------------------------------------------------------------------------------|---------------------------------|---------------------------------|
| <b>attered cod and chips ⊘</b><br>11 or mushy peas 1298 kcal                                                   | soft drini<br>12.14             |                                 |
| <b>eaded scampi</b><br>35 kcal or mushy peas 1192 kcal.<br>readed scampi                                       | 12.14                           | 13.90                           |
| es of bread 🔍 (404 kcal) <b>1.44</b><br>Ile curry sauce 🥥 (118 kcal) <b>1.56</b>                               |                                 |                                 |
| r <b>unch</b> 1245 kcal<br>s, bacon, two Lincolnshire sausages, baked be<br><b>dding</b> (178 kcal) <b>80p</b> | <b>9.99</b><br>eans, chips      | 9 11.75                         |
| n all-day brunch 🕐 1023 kcal<br>s, three vegan sausages, baked beans, chips                                    | 9.99                            | 11.75                           |
| idney pudding 1279 kcal<br>nion & red wine gravy                                                               | 10.38                           | 12.14                           |
| <b>cured ham, eggs and chips</b> 856 kca<br>Wiltshire cured ham, two fried eggs                                | al <b>9.7</b> 9                 | 11.55                           |
| , chips and beans 1170 kcal<br>shire sausages                                                                  | 9.49                            | 11.25                           |
| isages, chips and beans @ 910 kcal<br>ausages                                                                  | 9 <b>.4</b> 9                   | 11.25                           |
| l <b>i bean non-carne // (2)</b> 🚳 635 kcal<br>red kidney and black turtle beans, smoky chip                   | <b>10.38</b><br>otle sauce, ric |                                 |
| rnoon deal<br>ri, 2pm - 5pm                                                                                    | soft drink*<br><b>7.57</b>      | alcoholic drink*<br><b>9.33</b> |