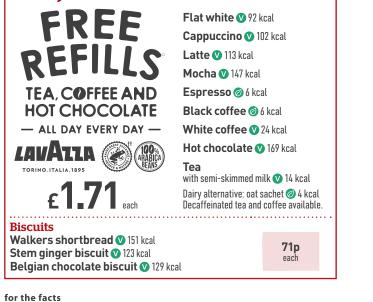

# **Tea and toast**

| Includes tea, coffee or hot chocolate. Free refills                                   |            |              |
|---------------------------------------------------------------------------------------|------------|--------------|
|                                                                                       | with drink | without drin |
| Two slices of toast with jam or marmalade<br>(2) (1997) 458 kcal. White bloomer bread | 2.49       | 1.99         |

# -Tea, coffee and hot chocolate -

idwetherspoon.com

All weights are approximate uncooked. Fish, chicken and meat dishes may contain bones. Specifications may change periodically, and Calories and other nutritional values stated (which exclude drinks options) are subject to change. Prices (in pounds sterling, including VAT) may vary per pub. Subject to local licensing restrictions and availability at participating free houses. Photography is for guidance only. J D Wetherspoon plc reserves the right to withdraw/change offers (without notice), at any time. See website for full details: jdwetherspoon.com "Offer (excluding take-away) applies on day of purchase, during one visit; is non-transferable. Exclusions apply. ement of daily Calorie needs from the Department of Health & Social Care. \*\* Excluding decaffeinated tea and decaffeinated coffee. \*Drinks exclude bottled wine, sparkling wine, Prosecco by the bottle (200ml and 750ml), cocktail pitchers, liqueurs, bombs, shots and any drink not listed on the drinks menu. Mixers exclude J20 and all canned soft drinks, except Monster. An alternative may be offered for Coldwater Creek wines. Spirit measure offered is 25ml in all free houses, except Northern Ireland (35ml).