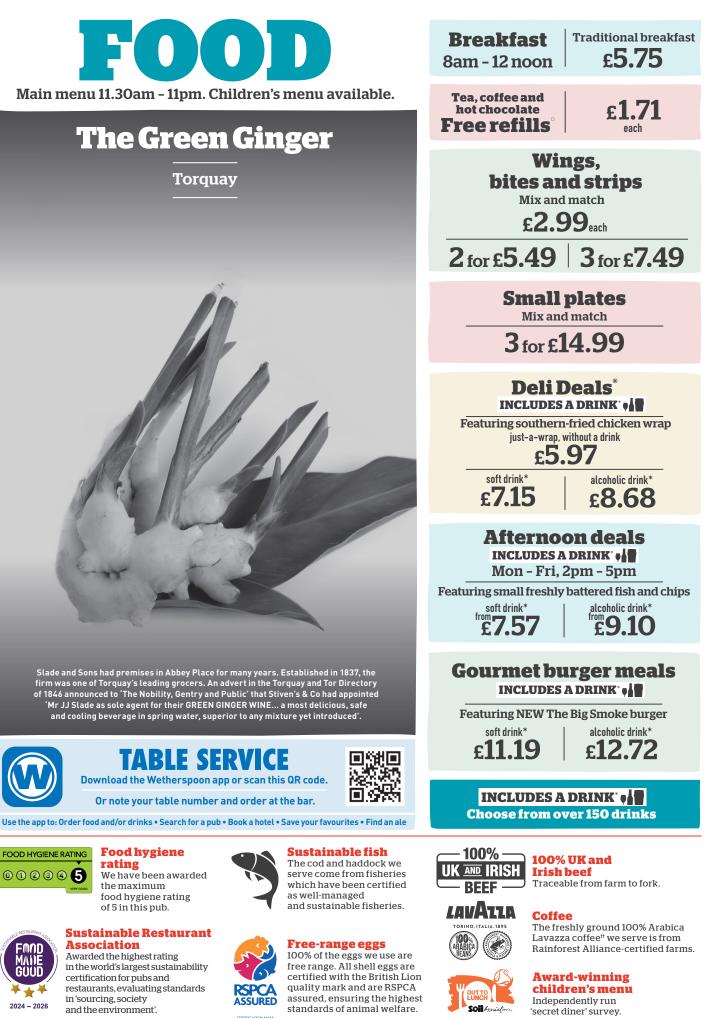

# **BREAKFAST** Served 8am - 12 noon

| Large breakfast 1320 kcal<br>Two fried eggs, bacon, two Lincolnshire sausages, baked beans,<br>three hash browns, mushroom, two slices of toast                 |   |
|-----------------------------------------------------------------------------------------------------------------------------------------------------------------|---|
| <b>Traditional breakfast</b> 774 kcal<br>Fried egg, bacon, Lincolnshire sausage, baked beans,<br>two hash browns, slice of toast                                |   |
| Small breakfast (555) 435 kcal<br>Fried egg, bacon, Lincolnshire sausage, baked beans, hash brown                                                               |   |
| Add: Black pudding (178 kcal) <b>80p</b>                                                                                                                        |   |
| <b>Freedom breakfast</b> 581 kcal<br>Two fried eggs, bacon, baked beans, two hash browns, mushroom, tomato                                                      |   |
| Large vegetarian breakfast <b>⊙</b> 1075 kcal<br>Two fried eggs, three vegan sausages, baked beans, three hash browns,<br>mushroom, tomato, two slices of toast |   |
| <b>Vegetarian breakfast                                    </b>                                                                                                 |   |
| <b>Small vegetarian breakfast 💟 🕸 쨼</b> 281 kcal<br>Fried egg, vegan sausage, baked beans, hash brown, tomato                                                   |   |
| <b>Vegan breakfast @ \$</b> 616 kcal<br>Two vegan sausages, baked beans, two hash browns, mushroom,<br>tomato, slice of toast, vegan spread                     |   |
| American breakfast 1258 kcal<br>Two fried eggs, two hash browns, maple-cured bacon, two Lincolnshire sausages<br>four pancakes, maple-flavour syrup             | , |
| Small American breakfast 629 kcal<br>Fried egg, hash brown, maple-cured bacon, Lincolnshire sausage,<br>two pancakes, maple-flavour syrup                       |   |

# **Tea and toast**

| Includes tea, coffee or hot chocolate. Free refills                                   |            |              |
|---------------------------------------------------------------------------------------|------------|--------------|
|                                                                                       | with drink | without drin |
| Two slices of toast with jam or marmalade<br>(2) (1997) 458 kcal. White bloomer bread | 2.49       | 1.99         |

# Small plates 3 for £14.99

| 8" pizzas. Sourdough base - proved, stretched,                                       |      |  |
|--------------------------------------------------------------------------------------|------|--|
| topped and freshly baked to order.                                                   |      |  |
| Margherita V 🐻 475 kcal. Mozzarella, fresh basil                                     | 6.37 |  |
| NEW Spicy chicken /// 706 kcal                                                       | 6.95 |  |
| Mozzarella, spicy pulled chicken thigh, Naga chilli and garlic & herb sauces, rocket |      |  |
| Pepperoni 📂 556 kcal. Mozzarella, pepperoni                                          | 6.95 |  |
| Ham and mushroom 512 kcal. Mozzarella, ham, mushroom, rocket                         | 6.95 |  |
| BBQ chicken 562 kcal                                                                 | 6.95 |  |
| Mozzarella, chicken breast, BBQ sauce, red onion, rocket                             |      |  |
| Roasted vegetable 💟 522 kcal                                                         | 6.95 |  |
| Mozzarella, mushroom, roasted pepper, courgette, onion, fresh basil                  |      |  |
| Vegan roasted vegetable 🥏 😳 🐯 358 kcal                                               | 6.95 |  |
| Mushroom, roasted pepper, courgette, onion, fresh basil                              |      |  |
| Spicy meat feast /// 606 kcal                                                        | 7.53 |  |
| Mozzarella, ham, pepperoni, chicken breast, sliced chillies, rocket                  |      |  |
| 11" garlic pizza bread 🖤 778 kcal                                                    | 6.01 |  |
| Nachos /// V 768 kcal. Cheese, quacamole, salsa, sour cream, sliced chillies         | 6.24 |  |
| Bowl of chips Ø 964 kcal                                                             | 3.99 |  |
| Bowl of chips with curry sauce @ 1082 kcal                                           | 5.29 |  |
| Cheesy chips V 1256 kcal                                                             | 5.49 |  |
| Loaded chips 1303 kcal. Cheese, maple-cured bacon, sour cream                        | 5.79 |  |
| NEW Shawarma-chicken-topped chips /// 1387 kcal                                      | 5.79 |  |
| Chicken thigh, Middle Eastern spices, Naga chilli and garlic & herb sauces           | •    |  |
| Halloumi-style fries 💋 👽 🚟 458 kcal. Sweet chilli sauce                              | 5.39 |  |
| Chicken bites (555) 403 kcal                                                         | 6.52 |  |
| Ten battered chicken breast pieces, BBQ sauce                                        |      |  |
| Southern-fried chicken strips 🖉 547 kcal                                             | 6.52 |  |
| Five chicken breast strips, Jack Daniel's® Tennessee Honey glaze                     |      |  |
| Chicken wings /// 1113 kcal. Ten spicy chicken wings, Naga chilli sauce              | 7.19 |  |
| Quorn <sup>™</sup> nuggets 💋 🧭 5 kcal                                                | 5.62 |  |
| Eight coated pieces, sweet chilli sauce                                              |      |  |

# Wings, bites and strips

| Mix and match<br>Five chicken wings /// (55) 445 kcal                                                                                                    | <b>2.99</b><br>each |
|----------------------------------------------------------------------------------------------------------------------------------------------------------|---------------------|
| Spicy chicken wings<br><b>Five chicken bites (1999)</b> 161 kcal<br>Battered chicken breast pieces                                                       | 2 for<br>5.49       |
| Three southern-fried chicken strips / 쨼 276 kcal<br>Chicken breast strips                                                                                | 3 for<br>7.49       |
| Five Quorn <sup>™</sup> nuggets Ø (50) 177 kcal. Five coated pieces                                                                                      |                     |
| Add: Sweet chilli sauce /// @ (62 kcal)<br>Naga chilli sauce /// @ (136 kcal): BBQ sauce @ (83 kcal)<br>Jack Daniel's® Tennessee Honey glaze V (87 kcal) | <b>99p</b><br>each  |
| Chipotle mayo 💴 🖉 💟 (150 kcal); Blue cheese sauce 💟 (270 kcal)                                                                                           |                     |

# Deli Deals Includes A DRINK

All wraps, paninis and 8" pizzas are freshly made to order. 12" wraps (just-a-wrap, without a drink 5.97 each) NEW Brunch wrap 741 kcal Fried egg, bacon, Lincolnshire sausage, Cheddar cheese NEW Vegetarian brunch wrap V 622 kcal Two fried eggs, two vegan sausages, Cheddar cheese Shawarma chicken **FFF** 712 kcal Chicken thigh, Middle Eastern spices, Naga chilli and garlic & herb sauces, tomato, onion, coriander, rocket Quorn<sup>™</sup> nuggets / ⊘ ‱ 490 kcal soft drink\* Salad leaves, tomato, cucumber, salsa 7.15 Southern-fried chicken **FFF** 623 kcal each Salad leaves, smoky chipotle mayo alcoholic drink\* Cold chicken breast **//** 58 (566) 485 kcal 8.68 Salad leaves, sweet chilli sauce each Fried halloumi-style cheese **F V** 727 kcal Salad leaves, sweet chilli sauce, tomato, cucumbe