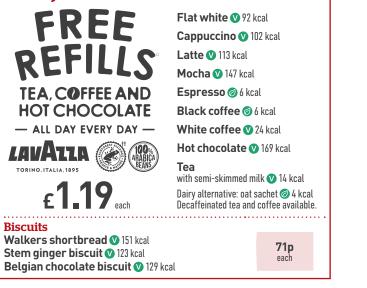

### **Tea and toast**

| Includes tea, coffee or hot chocolate. Free refills                                   |            |              |
|---------------------------------------------------------------------------------------|------------|--------------|
|                                                                                       | with drink | without drin |
| Two slices of toast with jam or marmalade<br>(V) (1997) 458 kcal. White bloomer bread | 2.49       | 1.99         |

# -Tea. coffee and hot chocolate-

idwetherspoon.com

All weights are approximate uncooked. Fish, chicken and meat dishes may contain bones. Specifications may change periodically, and Calories and other nutritional values stated (which exclude drinks options) are subject to change. Prices (in pounds sterling, including VAT) may vary per pub. Subject to local licensing restrictions and availability at participating free houses. Photography is for guidance only. J D Wetherspoon plc reserves the right to withdraw/change offers (without notice), at any time. See website for full details: jdwetherspoon.com "Offer (excluding take-away) applies on day of purchase, during one visit; is non-transferable. Exclusions apply. ement of daily Calorie needs from the Department of Health & Social Care. \*\* Excluding decaffeinated tea and decaffeinated coffee. \*Drinks exclude bottled wine, sparkling wine, Prosecco by the bottle (200ml and 750ml), cocktail pitchers, liqueurs, bombs, shots and any drink not listed on the drinks menu. Mixers exclude J20 and all canned soft drinks, except Monster. An alternative may be offered for Coldwater Creek wines. Spirit measure offered is 25ml in all free houses, except Northern Ireland (35ml).