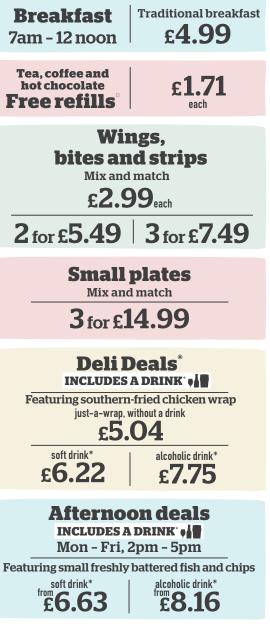

# **BREAKFAST** Served 7am - 12 noon

| Large breakfast 1320 kcal<br>Two fried eggs, bacon, two Lincolnshire sausages, baked beans,<br>three hash browns, mushroom, two slices of toast          |    |
|----------------------------------------------------------------------------------------------------------------------------------------------------------|----|
| <b>Traditional breakfast</b> 774 kcal<br>Fried egg, bacon, Lincolnshire sausage, baked beans,<br>two hash browns, slice of toast                         |    |
| Small breakfast (555) 435 kcal<br>Fried egg, bacon, Lincolnshire sausage, baked beans, hash brown                                                        |    |
| Add: Black pudding (178 kcal) <b>80p</b>                                                                                                                 |    |
| Freedom breakfast 581 kcal<br>Two fried eggs, bacon, baked beans, two hash browns, mushroom, tomato                                                      |    |
| Large vegetarian breakfast ♥ 1075 kcal<br>Two fried eggs, three vegan sausages, baked beans, three hash browns,<br>mushroom, tomato, two slices of toast |    |
| <b>Vegetarian breakfast                                    </b>                                                                                          |    |
| <b>Small vegetarian breakfast V 🕸 (555)</b> 281 kcal<br>Fried egg, vegan sausage, baked beans, hash brown, tomato                                        |    |
| <b>Vegan breakfast @                                   </b>                                                                                              |    |
| American breakfast 1258 kcal<br>Two fried eggs, two hash browns, maple-cured bacon, two Lincolnshire sausages<br>four pancakes, maple-flavour syrup      | ;, |
| Small American breakfast 629 kcal<br>Fried egg, hash brown, maple-cured bacon, Lincolnshire sausage,<br>two pancakes, maple-flavour syrup                |    |

#### **Tea and toast**

| Includes tea, coffee or hot chocolate. Free refills                                   |            |              |
|---------------------------------------------------------------------------------------|------------|--------------|
|                                                                                       | with drink | without drin |
| Two slices of toast with jam or marmalade<br>(2) (1997) 458 kcal. White bloomer bread | 2.49       | 1.99         |

#### Wings, bites and strips

| Mix and match<br>Five chicken wings /// (555) 445 kcal                                                                                                   | <b>2.99</b><br>each |
|----------------------------------------------------------------------------------------------------------------------------------------------------------|---------------------|
| Spicy chicken wings<br><b>Five chicken bites (300)</b> 161 kcal<br>Battered chicken breast pieces                                                        | 2 for<br>5.49       |
| <b>Three southern-fried chicken strips // 1999</b> 276 kcal<br>Chicken breast strips                                                                     | 3 for<br>7.49       |
| Five Quorn <sup>™</sup> nuggets @ 300 177 kcal. Five coated pieces                                                                                       |                     |
| Add: Sweet chilli sauce /// @ (62 kcal)<br>Naga chilli sauce /// @ (136 kcal); BBQ sauce @ (83 kcal)<br>Jack Daniel's® Tennessee Honey glaze V (87 kcal) | <b>99p</b><br>each  |
| Chipotle mayo 🕬 🖉 🔍 (150 kcal); Blue cheese sauce 🔍 (270 kcal)                                                                                           |                     |

### Small plates 3 for £14.99

| 8" pizzas. Sourdough base - proved, stretched,                                      |        |
|-------------------------------------------------------------------------------------|--------|
| topped and freshly baked to order.                                                  |        |
| Margherita 💟 🚟 475 kcal. Mozzarella, fresh basil                                    | 6.19   |
| NEW Spicy chicken /// 706 kcal                                                      | 6.76   |
| Mozzarella, spicy pulled chicken thigh, Naga chilli and garlic & herb sauces, rocke | et     |
| Pepperoni 📂 556 kcal. Mozzarella, pepperoni                                         | 6.76   |
| Ham and mushroom 512 kcal. Mozzarella, ham, mushroom, rocket                        | 6.76   |
| BBQ chicken 562 kcal                                                                | 6.76   |
| Mozzarella, chicken breast, BBQ sauce, red onion, rocket                            |        |
| Roasted vegetable 💟 522 kcal                                                        | 6.76   |
| Mozzarella, mushroom, roasted pepper, courgette, onion, fresh basil                 |        |
| Vegan roasted vegetable 🧭 🥯 🐝 358 kcal                                              | 6.76   |
| Mushroom, roasted pepper, courgette, onion, fresh basil                             |        |
| Spicy meat feast /// 606 kcal                                                       | 7.35   |
| Mozzarella, ham, pepperoni, chicken breast, sliced chillies, rocket                 |        |
| 11" garlic pizza bread 🔍 778 kcal                                                   | 5.72   |
| Nachos /// 👽 768 kcal. Cheese, guacamole, salsa, sour cream, sliced chillie         | s 6.24 |
| Bowl of chips Ø 964 kcal                                                            | 3.99   |
| Bowl of chips with curry sauce @ 1082 kcal                                          | 5.29   |
| Cheesy chips V 1256 kcal                                                            | 5.49   |
| Loaded chips 1303 kcal. Cheese, maple-cured bacon, sour cream                       | 5.79   |
| NEW Shawarma-chicken-topped chips /// 1387 kcal                                     | 5.79   |
| Chicken thigh, Middle Eastern spices, Naga chilli and garlic & herb sauces          | •      |
| Halloumi-style fries 🖊 👽 🐯 458 kcal. Sweet chilli sauce                             | 5.34   |
| Chicken bites (1007) 403 kcal                                                       | 6.46   |
| Ten battered chicken breast pieces, BBQ sauce                                       |        |
| Southern-fried chicken strips 🖉 547 kcal                                            | 6.46   |
| Five chicken breast strips, Jack Daniel s® Tennessee Honey glaze                    |        |
| Chicken wings ### 1113 kcal. Ten spicy chicken wings, Naga chilli sauce             | 7.14   |
| Quorn <sup>™</sup> nuggets 🎢 🥥 🗺 345 kcal                                           | 5.34   |
| Eight coated pieces, sweet chilli sauce                                             |        |

#### Deli Deals Includes A DRINK

All wraps, paninis and 8" pizzas are freshly made to order. 12" wraps (just-a-wrap, without a drink 5.04 each) NEW Brunch wrap 741 kcal Fried egg, bacon, Lincolnshire sausage, Cheddar cheese NEW Vegetarian brunch wrap V 622 kcal Two fried eggs, two vegan sausages, Cheddar cheese Shawarma chicken **FFF** 712 kcal Chicken thigh, Middle Eastern spices, Naga chilli and garlic & herb sauces, tomato, onion, coriander, rocket Quorn<sup>™</sup> nuggets / ⊘ ‱ 490 kcal soft drink\* Salad leaves, tomato, cucumber, salsa 6.22 Southern-fried chicken **FFF** 623 kcal each Salad leaves, smoky chipotle mayo alcoholic drink\* Cold chicken breast **//** 58 (566) 485 kcal 7.75 Salad leaves, sweet chilli sauce each Fried halloumi-style cheese **F V** 727 kcal Salad leaves, sweet chilli sauce, tomato, cucumber

#### Afternoon deal

Mon - Fri, 2pm - 5pm Choose from the above pub classic meals.

alcoholic drink' soft drink\* 7.79 9.32