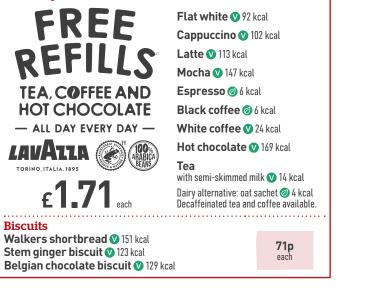

#### **Tea and toast**

| Includes tea, coffee or hot chocolate. Free refills                                   |            |              |
|---------------------------------------------------------------------------------------|------------|--------------|
|                                                                                       | with drink | without drin |
| Two slices of toast with jam or marmalade<br>(2) (1997) 458 kcal. White bloomer bread | 2.49       | 1.99         |

### -Tea. coffee and hot chocolate-