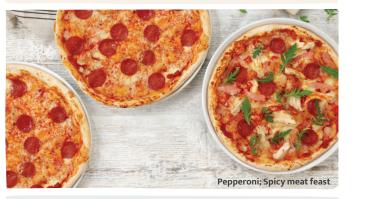

# 11" PI77AS

| II FIZZAS                                                                                                     |                   |
|---------------------------------------------------------------------------------------------------------------|-------------------|
| Sourdough base – proved, stretched, topped                                                                    |                   |
| and freshly baked to order.                                                                                   |                   |
| Margherita V 948 kcal. Mozzarella, basil                                                                      | 13.75             |
| Pepperoni 💋 1166 kcal. Mozzarella, pepperoni                                                                  | 14.85             |
| Ham and mushroom 1026 kcal. Mozzarella, ham, mushroom, ro                                                     | cket <b>14.85</b> |
| <b>BBQ chicken</b> 1112 kcal<br>Mozzarella, BBQ sauce, chicken breast, red onion, rocket                      | 14.85             |
| Roasted vegetable 🔮 1028 kcal<br>Mozzarella, mushroom, roasted pepper, courgette, onion, basil                | 14.85             |
| <b>Vegan roasted vegetable @</b> 5 709 kcal<br>Mushroom, roasted pepper, courgette, onion, basil              | 14.85             |
| <b>Spicy meat feast ////</b> 1229 kcal<br>Mozzarella, ham, pepperoni, chicken breast, sliced chillies, rocket | 16.75             |
| Additional toppings<br>Red onion @ 10 kcal                                                                    |                   |
| Sliced chillies 📕 🎢 🍘 3 kcal; Mushroom 🞯 4 kcal                                                               | each <b>1.50</b>  |
| Mozzarella V 150 kcal; Ham 71 kcal                                                                            |                   |
| Chicken breast 94 kcal; Maple-cured bacon 91 kcal                                                             | each <b>1.80</b>  |
| Pepperoni 🕖 109 kcal; Garlic & herb dip 180 kcal                                                              | each <b>2.10</b>  |