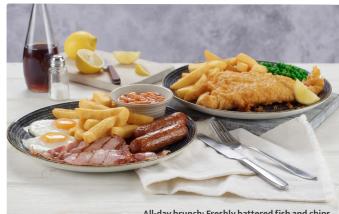

# PLIB CLASSICS

| FUD CLASSICS                                                                                                                                                                  |       |
|-------------------------------------------------------------------------------------------------------------------------------------------------------------------------------|-------|
| Freshly battered fish and chips<br>Cod, peas 1240 kcal or mushy peas 1298 kcal<br>Add: Two slices of bread ♥ (404 kcal) 1.60<br>Chip shop-style curry sauce @ (118 kcal) 1.70 | 16.75 |
| <b>All-day brunch</b> 1245 kcal<br>Two Lincolnshire sausages, bacon, two fried eggs,<br>baked beans, chips<br><b>Add: Two slices of black pudding</b> (355 kcal) <b>2.30</b>  | 14.40 |
| Vegetarian all-day brunch ♥ 992 kcal<br>Three vegan sausages, two fried eggs,<br>baked beans, chips                                                                           | 14.40 |
| <b>Wiltshire cured ham, eggs and chips</b> 926 kcal<br>Three slices of Wiltshire cured ham,<br>two fried eggs                                                                 | 14.05 |
| Chilli bean non-carne 🗗 🔕 🥸 629 kcal<br>Red peppers, red kidney and black turtle beans,<br>smoky chipotle sauce, rice, tortilla chips                                         | 14.05 |

All-day brunch; Freshly battered fish and chips