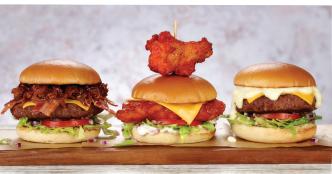

#### Smoky brisket stack; Buffalo burger; Cheese melt burger

| 0%     | <b>100% UK and Irish beef</b>                       |
|--------|-----------------------------------------------------|
| DIRISH | Sourced from farms in                               |
|        | the UK and Ireland.<br>Traceable from farm to fork. |

#### **Gourmet burgers** Served with chips, six onion rings (871 kcal, included

| in Calories below).<br>With iceberg lettuce, tomato, red onion.                                                                                                   |                      |
|-------------------------------------------------------------------------------------------------------------------------------------------------------------------|----------------------|
| <b>Cheese melt burger</b> 1611 kcal<br>Beef patty, American-style cheese, smothered with<br>Emmental & Cheddar cheese sauce                                       | 16.75                |
| <b>Smoky brisket stack</b> 2041 kcal<br>Beef patty, pulled BBQ beef brisket, American-style cheese,<br>maple-cured bacon                                          | 16.75                |
| <b>Buffalo burger ///</b> 1802 kcal<br>Fried buttermilk chicken, blue cheese sauce, Naga chilli sauce,<br>American-style cheese, topped with a spicy chicken wing | 16.75                |
| <b>Ultimate beef burger</b> 1723 kcal<br>Beef patty, maple-cured bacon, Cheddar cheese,<br>signature burger sauce, gherkin                                        | 16.75                |
| Tennessee glaze burger<br>Maple-cured bacon, Jack Daniel's <sup>®</sup> Tennessee Honey glaze<br>Choose: Beef 1591 kcal<br>Fried buttermilk chicken 1605 kcal     | 16.75                |
| With red onion, gherkin, ketchup, American-style mustard                                                                                                          |                      |
| American cheese stack 1469 kcal Airport exclusive<br>Beef patty, American-style cheese                                                                            | 16.75                |
| Additional toppings                                                                                                                                               |                      |
| Maple-cured bacon with Cheddar cheese 173 kcal<br>Maple-cured bacon with American-style cheese 160 kcal<br>Cheddar cheese <b>2</b> 82 kcal                        | 2.85<br>2.85<br>1.75 |