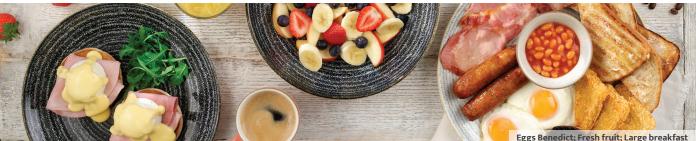

| Eggs Belleuict, Fresh Huit, Laige Die                                                                                                                                                                                                                   | akiast |
|---------------------------------------------------------------------------------------------------------------------------------------------------------------------------------------------------------------------------------------------------------|--------|
| <b>Freedom breakfast</b> 586 kcal<br>Two fried eggs, bacon, baked beans, two hash browns,<br>mushroom, tomato                                                                                                                                           | 11.90  |
| <b>Eggs Benedict</b> 725 kcal<br>Two poached eggs, on an English muffin, with Wiltshire cured ham,<br>Hollandaise sauce, rocket                                                                                                                         | 12.95  |
| Mushroom Benedict ♥ 638 kcal<br>Two poached eggs, on an English muffin, with mushroom,<br>Hollandaise sauce, rocket                                                                                                                                     | 12.95  |
| <b>Miner's Benedict</b> 939 kcal<br>Two poached eggs, on an English muffin, with black pudding,<br>Hollandaise sauce, rocket                                                                                                                            | 12.95  |
| Scrambled egg on toast 🔇 570 kcal<br>Three eggs, buttered white bloomer toast                                                                                                                                                                           | 6.85   |
| Beans on toast 🔇 🥯 566 kcal<br>Buttered white bloomer toast<br>Vegan option available with vegan spread 🥏 🍪 쮒 460 kcal                                                                                                                                  | 6.20   |
| Two slices of toast with jam or marmalade V 쮒 480 kcal<br>White bloomer bread                                                                                                                                                                           | 3.85   |
| All-butter croissant with jam 💟 572 kcal Airport exclusive                                                                                                                                                                                              | 4.35   |
| <b>Fresh fruit @ 69 (557)</b> 232 kcal<br>Apple, banana, blueberries, strawberries                                                                                                                                                                      | 6.20   |
| <b>Fresh fruit and yoghurt ♥ 58 555</b> 366 kcal<br>Apple, banana, blueberries, strawberries, Greek-style honey yoghurt                                                                                                                                 | 7.60   |
| Strawberries, blueberries, yoghurt<br>and berry granola V 🐻 340 kcal Airport exclusive                                                                                                                                                                  | 7.60   |
| <b>Porridge V</b> 🕸 🗺 252 kcal (plain)<br><b>Add: Banana</b> Ø (110 kcal) <b>1.35; Strawberries</b> Ø (14 kcal) <b>1.35</b><br><b>Blueberries</b> Ø (17 kcal) <b>1.35; Honey V</b> (91 kcal) <b>1.00</b><br><b>Sliced apple</b> Ø (46 kcal) <b>1.35</b> | 4.70   |
| RDEAVEAST EYTDAS                                                                                                                                                                                                                                        |        |