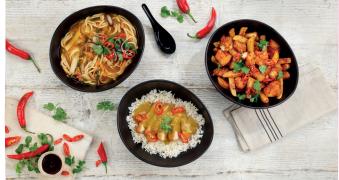

# WORLD FLAVOURS

| Sticky Korean fried chicken bowl<br>Chicken strips, chicken breast bites, tossed in a Korean-style sauce,<br>coriander, sliced chillies<br>Choose: Coconut-flavour rice 867 kcal; Chips 1235 kcal                                                                                                | 13.95 |
|--------------------------------------------------------------------------------------------------------------------------------------------------------------------------------------------------------------------------------------------------------------------------------------------------|-------|
| Ramen noodle bowl <b>//</b> @ 3 50 477 kcal<br>Noodles, bean sprouts, shiitake mushroom, spring onion,<br>carrot, pak choi, bamboo shoots, red onion, sliced chillies, coriander,<br>in a light broth<br>Add: Chicken breast (188 kcal) <b>3.50</b><br>Poached egg <b>(</b> 63 kcal) <b>1.20</b> | 11.65 |
| Classic curries<br>With basmati pilau rice, plain naan, poppadums,<br>sliced chillies and coriander.                                                                                                                                                                                             |       |
| Chicken tikka masala 📂 1190 kcal                                                                                                                                                                                                                                                                 | 15.35 |
| Sweet potato, chickpea & spinach curry <b>//</b> @ 16 kcal<br>Sweet potato tossed in a rich coconut sauce<br>with chickpeas and spinach                                                                                                                                                          | 15.35 |
| Katsu curries                                                                                                                                                                                                                                                                                    |       |

With a mild Japanese-style katsu curry sauce, coconut-flavour rice, sliced chillies and coriander.

| 4.35 |
|------|
| 4    |

owl; Katsu chicken curry; Sticky Korean fried chicken bow