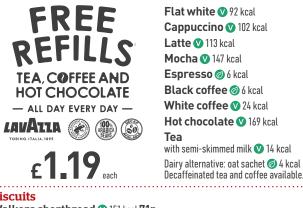

# Tea and toast

| Includes tea, coffee or hot chocolate. Free refills                          |                           |                              |  |
|------------------------------------------------------------------------------|---------------------------|------------------------------|--|
| Two slices of toast with jam or marmalade<br>v 524 kcal. White bloomer bread | with drink<br><b>2.49</b> | without drink<br><b>1.99</b> |  |
| <b>Breakfast butties and</b>                                                 | wra                       | ps                           |  |

# **Breakfast muffin deal**

| Includes tea, coffee, hot chocolate (free refills")<br>or ANY soft drink°.         |      |
|------------------------------------------------------------------------------------|------|
| Egg & cheese muffin 🕐 쨼 249 kcal                                                   | 3.31 |
| Fried egg, American-style cheese, in an English muffin                             |      |
| Egg & bacon muffin (555) 314 kcal                                                  | 3.77 |
| Fried egg, bacon, American-style cheese, in an English muffin                      |      |
| Egg & sausage muffin 😘 417 kcal                                                    | 3.77 |
| Fried egg, Lincolnshire sausage, American-style cheese, in an English muffin       |      |
| Egg & vegetarian sausage muffin 💟 5 330 kcal                                       | 3.77 |
| Fried egg, vegan sausage, American-style cheese, in an English muffin              |      |
| Breakfast muffin (1987) 482 kcal                                                   | 3.99 |
| Fried egg, Lincolnshire sausage, bacon, American-style cheese, in an English muffi | in   |
| Smashed avocado muffin 🥏 🥺 🐻 271 kcal                                              | 3.99 |
| Guacamole, pico de gallo, on an English muffin, rocket                             |      |
| Add: Maple-cured bacon (91 kcal) 1.62; Poached egg 💟 (63 kcal) 98p                 |      |
| Grilled halloumi-style cheese 💟 (447 kcal) 2.07                                    |      |
| Add: Hash brown 🥥 (82 kcal) <b>51p</b>                                             |      |

# -Tea, coffee and hot chocolate -

jdwetherspoon.com

**Biscuits** Walkers shortbread V 151 kcal 71p Stem ginger biscuit (V) 123 kcal 71p Belgian chocolate biscuit V 129 kcal 71p Salted caramel brownie bar V 316 kcal 1.64