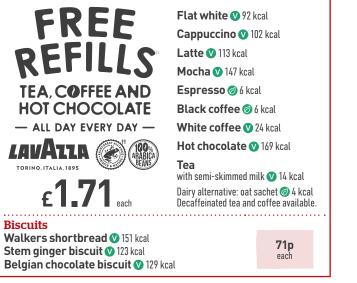

## -Tea. coffee and hot chocolate-

## **Tea and toast**

| Includes tea, coffee or hot chocolate. Free refills                                 |            |              |
|-------------------------------------------------------------------------------------|------------|--------------|
|                                                                                     | with drink | without drin |
| Two slices of toast with jam or marmalade<br>V (1997) 458 kcal. White bloomer bread | 2.49       | 1.99         |

#### Coffee

The freshly ground 100% Arabica Lavazza coffee<sup>#</sup> we serve is from **Bainforest Alliance-certified farms** 

alcoholic drink\*

£11.72

**Award-winning** children's menu Independently run 'secret diner' survey.