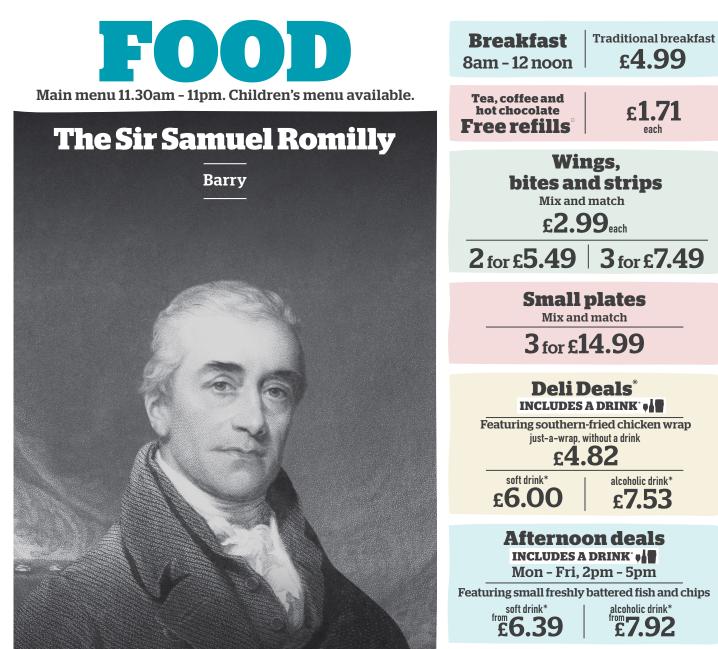

# **BREAKFAST** Served 8am - 12 noon

| Large breakfast 1320 kcal<br>Two fried eggs, bacon, two Lincolnshire sausages, baked beans,<br>three hash browns, mushroom, two slices of toast          |
|----------------------------------------------------------------------------------------------------------------------------------------------------------|
| <b>Traditional breakfast</b> 774 kcal<br>Fried egg, bacon, Lincolnshire sausage, baked beans,<br>two hash browns, slice of toast                         |
| Small breakfast (555) 435 kcal<br>Fried egg, bacon, Lincolnshire sausage, baked beans, hash brown                                                        |
| Add: Black pudding (178 kcal) <b>80p</b>                                                                                                                 |
| <b>Freedom breakfast</b> 581 kcal<br>Two fried eggs, bacon, baked beans, two hash browns, mushroom, tomato                                               |
| Large vegetarian breakfast 🕥 1075 kcal<br>Two fried eggs, three vegan sausages, baked beans, three hash browns,<br>mushroom, tomato, two slices of toast |
| <b>Vegetarian breakfast                                    </b>                                                                                          |
| <b>Small vegetarian breakfast 👽 🕸 (567)</b> 281 kcal<br>Fried egg, vegan sausage, baked beans, hash brown, tomato                                        |
| <b>Vegan breakfast @                                   </b>                                                                                              |
| American breakfast 1258 kcal<br>Two fried eggs, two hash browns, maple-cured bacon, two Lincolnshire sausage<br>four pancakes, maple-flavour syrup       |
| Small American breakfast 629 kcal<br>Fried egg, hash brown, maple-cured bacon, Lincolnshire sausage,<br>two pancakes, maple-flavour syrup                |

## **Tea and toast**

| Includes tea, coffee or hot chocolate. Free refills                                 |            |              |
|-------------------------------------------------------------------------------------|------------|--------------|
|                                                                                     | with drink | without drin |
| Two slices of toast with jam or marmalade<br>V (1997) 458 kcal. White bloomer bread | 2.49       | 1.99         |

#### Coffee

The freshly ground 100% Arabica Lavazza coffee<sup>#</sup> we serve is from **Bainforest Alliance-certified farms** 

alcoholic drink\*

£11.72

**Award-winning** children's menu Independently run 'secret diner' survey.

for the facts

drinkaware.co.uk

Allergen and nutritional information can be found on the customer information screen, website and Wetherspoon app

GUU

2024 - 2026

Romilly Hall and the Romilly Park area are inextricably linked with the Romilly family, whose association with the town began in 1812, when Sir Samuel Romilly purchased the Barry and Porthkerry estates, comprising 1,950 acres of land, in what was to become modern Barry. During the first half of the 19th century, there was only limited development associated with the estate which then grew rapidly in the late Victorian and Edwardian periods.