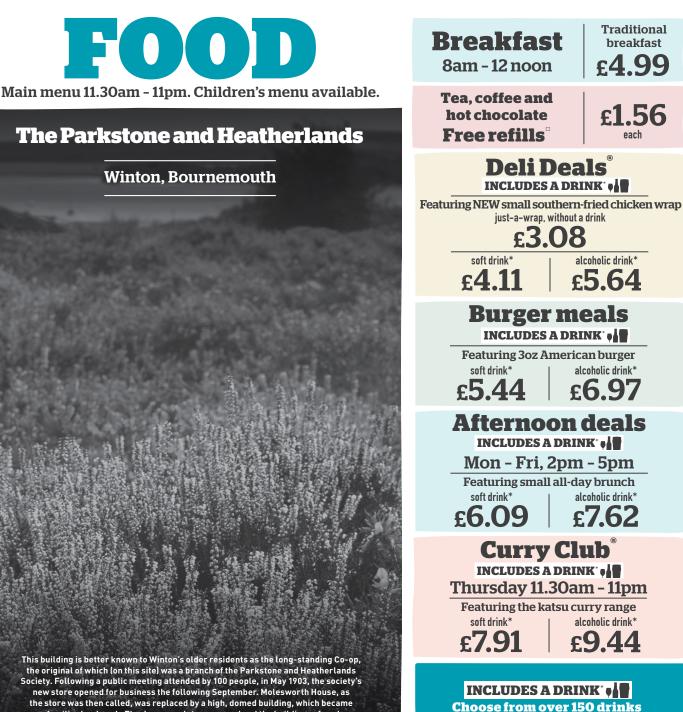

#### BREAKFAST Served 8am - 12 noon Large breakfast 1343 kcal 6.59

4.99

4.45

4.45

6.59

4.99

4.45

4.61

Traditional breakfast 807 kcal

Small breakfast 1 435 kcal

Add: Black pudding (178 kcal) 75p

Freedom breakfast 586 kcal

mushroom, tomato, two slices of toast

mushroom, tomato, slice of toast

Vegan breakfast <a>642</a> kcal

### Small plates Any 3 for £14.93

| Sman plates may 5101 112.35                                                                                                    |      |
|--------------------------------------------------------------------------------------------------------------------------------|------|
| 8" pizzas. Sourdough base - proved, stretched,                                                                                 |      |
| topped and freshly baked to order.                                                                                             |      |
| Margherita V 뻀 467 kcal. Mozzarella, basil                                                                                     | 5.91 |
| NEW Spicy chicken 🕬 706 kcal                                                                                                   | 6.51 |
| Mozzarella, spicy pulled chicken thigh, Naga chilli and garlic & herb sauces, rocket                                           |      |
| Pepperoni 📂 575 kcal. Mozzarella, pepperoni                                                                                    | 6.51 |
| Ham and mushroom 505 kcal. Mozzarella, ham, mushroom, rocket                                                                   | 6.51 |
| BBQ chicken 555 kcal. Mozzarella, BBQ sauce, chicken breast, red onion, rocket                                                 | 6.51 |
| Roasted vegetable V 514 kcal                                                                                                   | 6.51 |
| Mozzarella, mushroom, roasted pepper, courgette, onion, basil                                                                  |      |
| Roasted vegetable and vegan cheeze @ 58 (553) 416 kcal<br>Mushroom, roasted pepper, courgette, onion, basil                    | 6.51 |
| Spicy meat feast 🕬 for the feast                                                                                               | 7.09 |
| Mozzarella, ham, pepperoni, chicken breast, sliced chillies, rocket                                                            |      |
| NEW Char-grilled halloumi-style cheese V 514 kcal                                                                              | 4.96 |
| Rocket, roasted pepper, courgette, onion, salsa                                                                                |      |
| 11" garlic pizza bread 🔇 772 kcal                                                                                              | 5.57 |
| Nachos 🖅 🗘 695 kcal                                                                                                            | 5.81 |
| Cheese, guacamole, salsa, sour cream, sliced chillies                                                                          |      |
| Bowl of chips 🧑 964 kcal                                                                                                       | 3.44 |
| NEW Shawarma-chicken-topped chips //// 1387 kcal<br>Chicken thigh, Middle Eastern spices, Naga chilli and garlic & herb sauces | 5.75 |
| Bowl of chips with curry sauce 🥥 1082 kcal                                                                                     | 4.91 |
| Cheesy chips 🕐 1256 kcal                                                                                                       | 4.74 |
| Loaded chips 1303 kcal. Cheese, maple-cured bacon, sour cream                                                                  | 5.75 |
| Tomato & basil soup V 🥯 🐻 374 kcal. White bloomer bread                                                                        | 4.23 |
| NEW Vegan option available with vegan spread 🥏 🕸 📸 285 kcal                                                                    |      |
| With any of the small plates below, choose one dip:                                                                            |      |
| Sweet chilli 🎢 🧑 37 kcal; Sticky soy 💟 100 kcal                                                                                |      |
| Naga chilli 💴 🖉 136 kcal; Jack Daniel's® Tennessee Honey glaze 💟 87 kcal                                                       |      |
| Chipotle mayo /// 🛛 150 kcal; Blue cheese 💟 270 kcal; BBQ sauce 🥥 83 kcal                                                      |      |
| Chicken bites (555) 322 kcal. Ten battered chicken breast pieces                                                               | 6.09 |
| Southern-fried chicken strips 7556 459 kcal. Five chicken breast strips                                                        | 6.09 |
|                                                                                                                                |      |

#### Burgers Includes A DRINK

| Beef burgers made with 100% British beef, free                                                                                                                                                                                                                                  | shly cooked to                                                  |
|---------------------------------------------------------------------------------------------------------------------------------------------------------------------------------------------------------------------------------------------------------------------------------|-----------------------------------------------------------------|
| Beef burgers One 3oz beef patty.<br>Served with a small portion of chips (329 kcal, included in                                                                                                                                                                                 | Calories below).                                                |
| American burger 696 kcal<br>Red onion, gherkin, ketchup, American-style mustard<br>Classic beef burger 677 kcal<br>Iceberg lettuce, tomato, red onion<br>Skinny beef burger 🗱 375 kcal<br>Iceberg lettuce, tomato, red onion, with a side salad, instead of chips               | soft drink*<br>5.44<br>each<br>alcoholic drink*<br>6.97<br>each |
| American cheese burger 730 kcal<br>American-style cheese, red onion, gherkin, ketchup, alu<br>American-style mustard                                                                                                                                                            | soft drink* <b>6.04</b><br>coholic drink* <b>7.5</b> 7          |
| Double beef burgers Two 302 beef patties.<br>Served with chips (602 kcal, included in Calories below).<br>Double American burger 1138 kcal<br>Red onion, gherkin, ketchup, American-style mustard<br>Double classic beef burger 1119 kcal<br>Iceberg lettuce, tomato, red onion | soft drink*<br>7.73<br>each<br>alcoholic drink*<br>9.26<br>each |
| Double American cheese burger 1207 kcal<br>American-style cheese, red onion, gherkin, ketchup, alu<br>American-style mustard                                                                                                                                                    | soft drink* <b>8.30</b><br>coholic drink* <b>9.83</b>           |
| Gourmet burgers<br>Served with chips, six onion rings (871 kcal, included in Cal<br>Ultimate burger 1656 kcal<br>Two 3oz beef patties, maple-cured bacon. Cheddar cheese.                                                                                                       | lories below).                                                  |

|                                                                                                                  | SOTT OLIVE         | alconolic drink"                |
|------------------------------------------------------------------------------------------------------------------|--------------------|---------------------------------|
| tshire cured ham,                                                                                                | 6.61               | 8.14                            |
| hips 🐝 455 kcal<br>iltshire cured ham, fried egg                                                                 |                    |                                 |
| <b>day brunch</b> 681 kcal<br>ausage, bacon, fried egg, baked beans, chips<br><b>dding</b> (178 kcal) <b>75p</b> | 6.91               | 8.44                            |
| <b>etarian all-day brunch (V)</b> 611 kcal<br>ısages, fried egg, baked beans, chips                              | 6.91               | 8.44                            |
|                                                                                                                  |                    |                                 |
| <b>rnoon deal</b><br>ri, 2pm - 5pm                                                                               | soft drink* a 6.09 | alcoholic drink*<br><b>7.62</b> |

Mon - Fri, 2pm - 5pm Choose from the above small pub classic mea