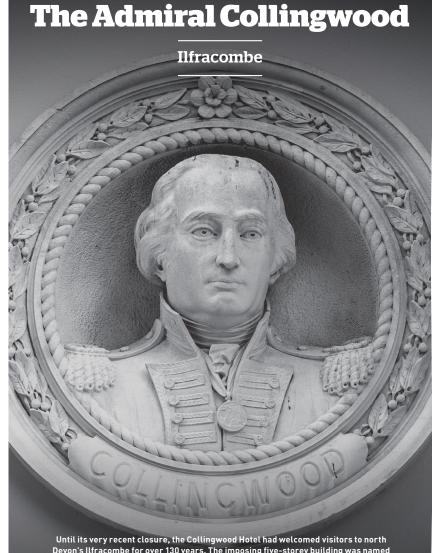

Main menu 11.30am - 11pm. Children's menu available.

Until its very recent closure, the Collingwood Hotel had welcomed visitors to north Devon's Ilfracombe for over 130 years. The imposing five-storey building was named after Admiral, Lord Collingwood, Nelson's second-in-command at Trafalgar (who fought just off the Spanish coast in 1805). Cuthbert Collingwood fired the first shot in the battle (one of British naval history's most famous and crucial) and took over command of the British fleet after the fatal wounding of his friend Horatio Nelson.