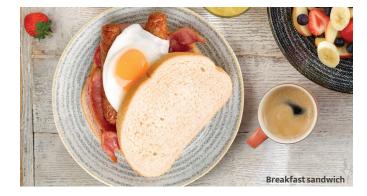

| MUFFINS AND BUTTIES                                                                                                                                   |      |
|-------------------------------------------------------------------------------------------------------------------------------------------------------|------|
| Egg & cheese muffin ♥ ∰ 413 kcal<br>Fried egg, American-style cheese, in an English muffin,<br>two hash browns                                        | 7.90 |
| Egg & bacon muffin 600 478 kcal<br>Fried egg, bacon, American-style cheese,<br>in an English muffin, two hash browns                                  | 8.30 |
| <b>Egg &amp; sausage muffin</b> 581 kcal<br>Fried egg, Lincolnshire sausage, American-style cheese,<br>in an English muffin, two hash browns          | 8.30 |
| Egg & vegetarian sausage muffin ♥ 655 484 kcal<br>Fried egg, vegan sausage, American-style cheese,<br>in an English muffin, two hash browns           | 8.30 |
| <b>Breakfast muffin</b> 646 kcal<br>Fried egg, Lincolnshire sausage, bacon, American-style cheese,<br>in an English muffin, two hash browns           | 8.70 |
| Smashed avocado muffin @ 633 kcal<br>Guacamole, pico de gallo, on an English muffin, rocket, two hash browns<br>Add: Maple-cured bacon (91 kcal) 2.30 | 8.70 |
| <b>Bacon butty</b> 639 kcal<br>Four rashers of bacon, buttered white bloomer bread                                                                    | 7.30 |
| <b>Sausage butty</b> 714 kcal<br>Two Lincolnshire sausages, buttered white bloomer bread                                                              | 7.30 |
| Vegetarian sausage butty ♥ 520 kcal Two vegan sausages, buttered white bloomer bread Vegan option available with vegan spread ② № 144 kcal            | 7.30 |
| Breakfast sandwich 733 kcal                                                                                                                           | 9.05 |

Lincolnshire sausage, bacon, egg, buttered white bloomer bread