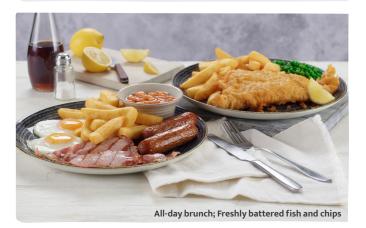

# BREAKFAST Served until 11am

| Large breakfast                                                                                                                                    |                  |
|----------------------------------------------------------------------------------------------------------------------------------------------------|------------------|
| Large breakfast 1343 kcal<br>Two fried eggs, bacon, two Lincolnshire sausages, baked beans,<br>three hash browns, mushroom, two slices of toast    | 14.50            |
| <b>Traditional breakfast</b> 807 kcal<br>Fried egg, bacon, Lincolnshire sausage, baked beans, two hash browns, slice of toast                      | 12.95            |
| <b>Small breakfast</b> 501 kcal<br>Fried egg, bacon, Lincolnshire sausage, baked beans, hash brown                                                 | 9.60             |
| Add: Slice of toast ♥ (255 kcal) 1.60                                                                                                              |                  |
| Large vegetarian breakfast ♥ 1099 kcal Two fried eggs, three vegan sausages, baked beans, three hash browns, mushroom, tomato, two slices of toast | 14.50            |
| <b>Vegetarian breakfast </b> ♥ 765 kcal Two fried eggs, two vegan sausages, baked beans, two hash browns, mushroom, tomato, slice of toast         | 12.95            |
| Small vegetarian breakfast V & 281 kcal<br>Fried egg, vegan sausage, baked beans, hash brown, tomato                                               | 9.60             |
| <b>Vegan breakfast ⊘</b> 622 kcal<br>Two vegan sausages, baked beans, two hash browns, mushroom,<br>tomato, slice of toast, vegan spread           | 11.90            |
| <b>Freedom breakfast</b> 586 kcal<br>Two fried eggs, bacon, baked beans, two hash browns, mushroom, toma                                           | <b>11.90</b> ato |
| Scrambled egg on toast ♥ 570 kcal Three eggs, buttered white bloomer toast                                                                         | 6.85             |
| Beans on toast ♥ ॐ 566 kcal Buttered white bloomer toast  Vegan option available with vegan spread ② ॐ ‱ 460 kcal                                  | 6.20             |
| Two slices of toast with jam or marmalade <b>(v)</b> (1870) 480 kcal White bloomer bread                                                           | 3.85             |
| All-butter croissant with jam ♥ 572 kcal Airport exclusive                                                                                         | 4.35             |