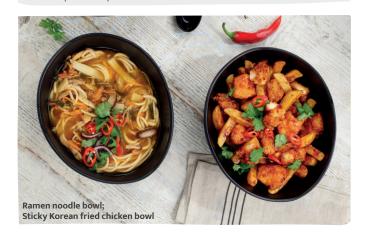

# WORLD FLAVOURS

Sticky Korean fried chicken bowl 
Chicken strips, chicken breast bites, tossed in a Korean-style sauce, coriander, sliced chillies
Choose: Coconut-flavour rice 867 kcal

Chips 1235 kcal

Sticky Korean fried Quorn™ 'no chicken' bowl

Sticky Korean fried Quorn™ 'no chicken' bowl
Eight coated pieces, tossed in a Korean-style sauce,
coriander, sliced chillies
Choose: Coconut-flavour rice 713 kcal; Chips 808 kcal

Ramen noodle bowl // @ \$ \$55 477 kcal 11.65

Noodles, bean sprouts, shiitake mushroom, spring onion, carrot, pak choi, bamboo shoots, red onion, sliced chillies, coriander,

in a light broth

Add: Chicken breast (188 kcal) 3.50

Add. efficient breast (100 Real) 3.30