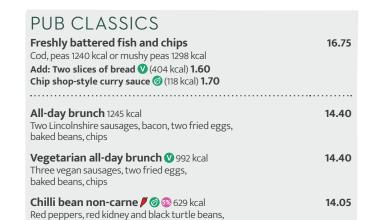

# BREAKFAST Served until 11am

| Large breakfast                                                                                                                                    |                  |
|----------------------------------------------------------------------------------------------------------------------------------------------------|------------------|
| Large breakfast 1343 kcal<br>Two fried eggs, bacon, two Lincolnshire sausages, baked beans,<br>three hash browns, mushroom, two slices of toast    | 14.50            |
| <b>Traditional breakfast</b> 807 kcal<br>Fried egg, bacon, Lincolnshire sausage, baked beans, two hash browns, slice of toast                      | 12.95            |
| <b>Small breakfast</b> 501 kcal<br>Fried egg, bacon, Lincolnshire sausage, baked beans, hash brown                                                 | 9.60             |
| Add: Slice of toast ♥ (255 kcal) 1.60                                                                                                              |                  |
| Large vegetarian breakfast ♥ 1099 kcal Two fried eggs, three vegan sausages, baked beans, three hash browns, mushroom, tomato, two slices of toast | 14.50            |
| <b>Vegetarian breakfast </b> ♥ 765 kcal Two fried eggs, two vegan sausages, baked beans, two hash browns, mushroom, tomato, slice of toast         | 12.95            |
| Small vegetarian breakfast V & 281 kcal<br>Fried egg, vegan sausage, baked beans, hash brown, tomato                                               | 9.60             |
| <b>Vegan breakfast ⊘</b> 622 kcal<br>Two vegan sausages, baked beans, two hash browns, mushroom,<br>tomato, slice of toast, vegan spread           | 11.90            |
| <b>Freedom breakfast</b> 586 kcal<br>Two fried eggs, bacon, baked beans, two hash browns, mushroom, toma                                           | <b>11.90</b> ato |
| Scrambled egg on toast ♥ 570 kcal Three eggs, buttered white bloomer toast                                                                         | 6.85             |
| Beans on toast ♥ ॐ 566 kcal Buttered white bloomer toast  Vegan option available with vegan spread ② ॐ ‱ 460 kcal                                  | 6.20             |
| Two slices of toast with jam or marmalade <b>(v)</b> (1870) 480 kcal White bloomer bread                                                           | 3.85             |
| All-butter croissant with jam ♥ 572 kcal Airport exclusive                                                                                         | 4.35             |