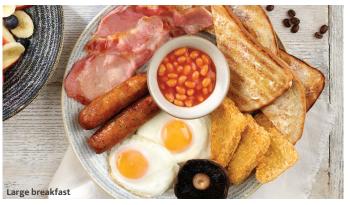

# BREAKFAST Served until 11am

| Large breakfast                                                                                                                                    |                  |
|----------------------------------------------------------------------------------------------------------------------------------------------------|------------------|
| Large breakfast 1343 kcal<br>Two fried eggs, bacon, two Lincolnshire sausages, baked beans,<br>three hash browns, mushroom, two slices of toast    | 14.50            |
| <b>Traditional breakfast</b> 807 kcal<br>Fried egg, bacon, Lincolnshire sausage, baked beans, two hash browns, slice of toast                      | 12.95            |
| <b>Small breakfast</b> 501 kcal<br>Fried egg, bacon, Lincolnshire sausage, baked beans, hash brown                                                 | 9.60             |
| Add: Slice of toast ♥ (255 kcal) 1.60                                                                                                              |                  |
| Large vegetarian breakfast ♥ 1099 kcal Two fried eggs, three vegan sausages, baked beans, three hash browns, mushroom, tomato, two slices of toast | 14.50            |
| <b>Vegetarian breakfast </b> ♥ 765 kcal Two fried eggs, two vegan sausages, baked beans, two hash browns, mushroom, tomato, slice of toast         | 12.95            |
| Small vegetarian breakfast V & 281 kcal<br>Fried egg, vegan sausage, baked beans, hash brown, tomato                                               | 9.60             |
| <b>Vegan breakfast ⊘</b> 622 kcal<br>Two vegan sausages, baked beans, two hash browns, mushroom,<br>tomato, slice of toast, vegan spread           | 11.90            |
| <b>Freedom breakfast</b> 586 kcal<br>Two fried eggs, bacon, baked beans, two hash browns, mushroom, toma                                           | <b>11.90</b> ato |
| Scrambled egg on toast ♥ 570 kcal Three eggs, buttered white bloomer toast                                                                         | 6.85             |
| Beans on toast ♥ ॐ 566 kcal Buttered white bloomer toast  Vegan option available with vegan spread ② ॐ ‱ 460 kcal                                  | 6.20             |
| Two slices of toast with jam or marmalade <b>(v)</b> (1870) 480 kcal White bloomer bread                                                           | 3.85             |
| All-butter croissant with jam ♥ 572 kcal Airport exclusive                                                                                         | 4.35             |