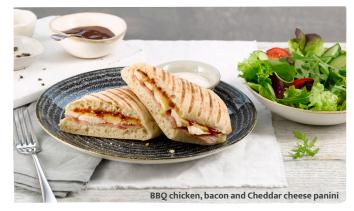

#### **PANINIS**

The paninis below, freshly made to order, are all served with chips ② (add 602 kcal) or ask for a side salad instead ② (add 111 kcal).

Cheddar cheese and tomato ♥ 604 kcal10.65Wiltshire cured ham and Cheddar cheese 580 kcal10.65BBQ chicken, bacon and Cheddar cheese 576 kcal10.65