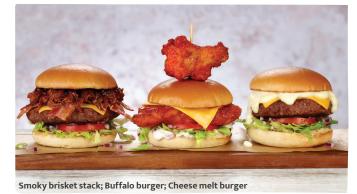

**Gourmet burgers** 

Served with chips, six onion rings (871 kcal, included in Calories below).

Calories Delow).

With iceberg lettuce, tomato, red onion.

| Cheese melt burger 1611 kcal<br>Beef patty, American-style cheese, smothered with<br>Emmental & Cheddar cheese sauce | 16.75 |
|----------------------------------------------------------------------------------------------------------------------|-------|
| Smoky brisket stack 2041 kcal<br>Beef patty, pulled BBQ beef brisket, American-style cheese,<br>maple-cured bacon    | 16.75 |

**Buffalo burger ///** 1802 kcal Fried buttermilk chicken, blue cheese sauce, Naga chilli sauce,

American-style cheese, topped with a spicy chicken wing **Ultimate beef burger** 1723 kcal

Beef patty, maple-cured bacon, Cheddar cheese, signature burger sauce, gherkin