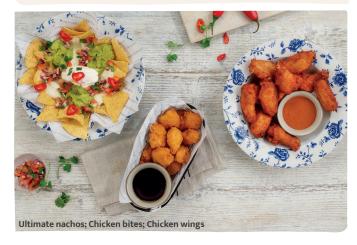

**Buffalo burger ///** 1802 kcal Fried buttermilk chicken, blue cheese sauce, Naga chilli sauce,

American-style cheese, topped with a spicy chicken wing **Ultimate beef burger** 1723 kcal

Beef patty, maple-cured bacon, Cheddar cheese, signature burger sauce, gherkin