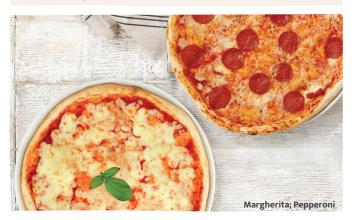

# 11" PIZZAS

Margherita **V** 948 kcal

Sourdough base – proved, stretched, topped and freshly baked to order.

| Mozzarella, basil                 |       |
|-----------------------------------|-------|
| Pepperoni / 1166 kcal             | 14.85 |
| Mozzarella, pepperoni             |       |
| Ham and mushroom 1026 kcal        | 14.85 |
| Mozzarella, ham, mushroom, rocket |       |
| BBQ chicken 1112 kcal             | 14.85 |