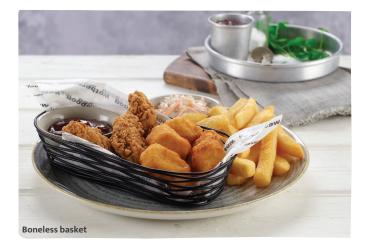

#### Fried chicken

| Boneless basket   Three southern-fried chicken strips, five chicken breast bites, | 14.35 |
|-----------------------------------------------------------------------------------|-------|
| coleslaw, BBQ sauce                                                               |       |
| Choose:                                                                           |       |
| Side salad 720 kcal                                                               |       |
| Spicy rice 861 kcal                                                               |       |
| Chips 1255 kcal                                                                   |       |