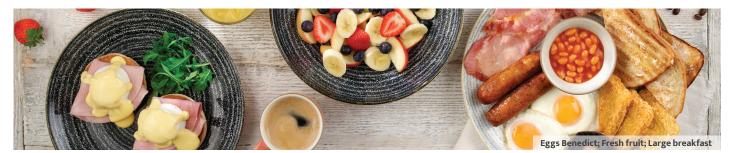

# BREAKFAST Served until 11am

| <b>Large breakfast with scrambled egg</b> 1367 kcal<br>Scrambled egg, bacon, two Lincolnshire sausages, baked beans,<br>three hash browns, mushroom, two slices of toast | 14.50 |
|--------------------------------------------------------------------------------------------------------------------------------------------------------------------------|-------|
| <b>Traditional breakfast with scrambled egg</b> 887 kcal<br>Scrambled egg, bacon, Lincolnshire sausage, baked beans,<br>two hash browns, slice of toast                  | 12.95 |
| <b>Small breakfast with scrambled egg</b> 515 kcal<br>Scrambled egg, bacon, Lincolnshire sausage,<br>baked beans, hash brown                                             | 9.60  |
| Large vegetarian breakfast with scrambled egg ♥ 1266 kcal Scrambled egg, three vegan sausages, baked beans, three hash browns, mushroom, tomato, two slices of toast     | 14.50 |
| <b>Vegetarian breakfast with scrambled egg  №</b> 885 kcal Scrambled egg, two vegan sausages, baked beans, two hash browns, mushroom, tomato, slice of toast             | 12.95 |
| Small vegetarian breakfast with scrambled egg ♥ ॐ ॐ 409 kcal Scrambled egg, vegan sausage, baked beans, hash brown, tomato                                               | 9.60  |
| Scrambled egg on toast ♥ 570 kcal Three eggs, buttered white bloomer toast                                                                                               | 6.85  |
| Beans on toast v so 566 kcal Buttered white bloomer toast Vegan option available with vegan spread so so 460 kcal                                                        | 6.20  |
| <b>Eggs Benedict</b> 725 kcal<br>Two poached eggs, on an English muffin, with Wiltshire cured ham,<br>Hollandaise sauce, rocket                                          | 12.95 |
| Mushroom Benedict <b>②</b> 638 kcal<br>Two poached eggs, on an English muffin, with mushroom,<br>Hollandaise sauce, rocket                                               | 12.95 |
| <b>Two slices of toast with jam or marmalade </b> 524 kcal White bloomer bread                                                                                           | 3.85  |
| Fresh fruit and yoghurt ② 3334 kcal Apple, banana, blueberries, strawberries, Greek-style honey yoghurt                                                                  | 7.60  |
| Strawberries, blueberries, yoghurt and berry granola (V) (333) 340 kcal                                                                                                  | 7.60  |
|                                                                                                                                                                          |       |