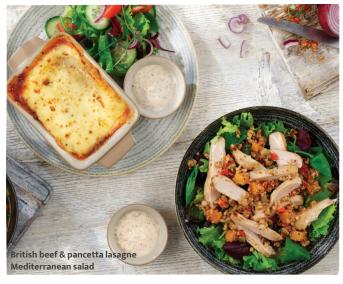

## SALADS AND PASTAS

| Chicken & maple-cured bacon salad 384 kcal<br>Chicken breast                                                                 | 13.70 |
|------------------------------------------------------------------------------------------------------------------------------|-------|
| Mediterranean salad                                                                                                          | 10.85 |
| Chicken breast (188 kcal) 3.50 Roasted vegetables @ (90 kcal) 1.75                                                           |       |
| Pasta alfredo ♥ 618 kcal Fusilli pasta, creamy pecorino & regato cheese sauce, spinach, sun-dried tomato, basil, rocket Add: | 11.35 |
| Chicken breast (188 kcal) 3.50<br>Maple-cured bacon (91 kcal) 2.30                                                           |       |
| British beef & pancetta lasagne<br>Choose:<br>Side salad 761 kcal; Chips 1295 kcal                                           | 14.30 |