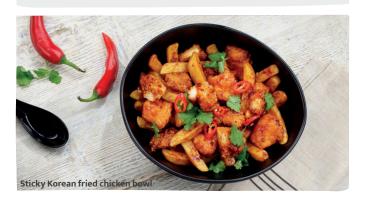

### WORLD FLAVOURS

| Sticky Korean fried chicken bowl Chicken strips, chicken breast bites, tossed in a Korean-style sauce, coriander, sliced chillies  Choose: Coconut-flavour rice 867 kcal; Chips 1235 kcal | 13.95 |
|-------------------------------------------------------------------------------------------------------------------------------------------------------------------------------------------|-------|
| Simple curries<br>With basmati pilau rice or chips.                                                                                                                                       |       |
| Simple chicken tikka masala //<br>Choose: Basmati pilau rice 830 kcal; Chips 1232 kcal                                                                                                    | 13.25 |
| Simple Sweet potato, chickpea<br>& spinach curry // ②<br>Choose: Basmati pilau rice 557 kcal; Chips 959 kcal                                                                              | 13.25 |
| Katsu curry With a mild Japanese-style katsu curry sauce, coconut-flavour rice, sliced chillies and coriander.                                                                            |       |
| Katsu grilled chicken curry / 53 542 kcal                                                                                                                                                 | 14.35 |