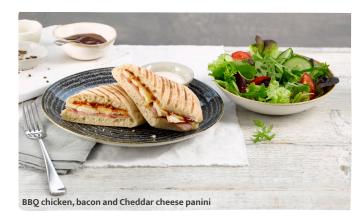

#### **Paninis**

| railliis                                        |       |
|-------------------------------------------------|-------|
| Tuna mayo and Cheddar cheese 590 kcal           | 10.65 |
| Cheddar cheese and tomato <b>V</b> 604 kcal     | 10.65 |
| Wiltshire cured ham and Cheddar cheese 580 kcal | 10.65 |
| BBQ chicken, bacon and Cheddar cheese 576 kcal  | 10.65 |
| Wraps                                           |       |
| Southern-fried chicken /// 609 kcal             | 10.65 |
| Salad leaves, smoky chipotle mayo               |       |
| Cold chicken breast 🆊 🚳 479 kcal                | 10.65 |
| Salad leaves, sweet chilli sauce                |       |