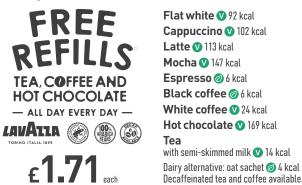

# Tea. coffee and hot chocolate-

**Biscuits** Walkers shortbread V 151 kcal 71p Stem ginger biscuit V 123 kcal 71p Belgian chocolate biscuit V 129 kcal 71p Salted caramel brownie bar (V) 316 kcal 1.64