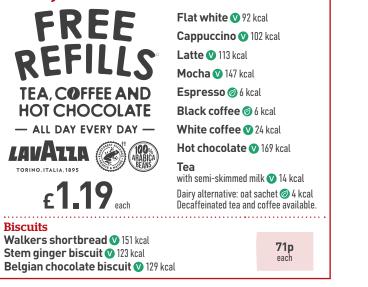

## **Tea and toast**

| Includes tea, coffee or hot chocolate. Free refills                                   |            |              |
|---------------------------------------------------------------------------------------|------------|--------------|
|                                                                                       | with drink | without drin |
| Two slices of toast with jam or marmalade<br>(V) (1997) 458 kcal. White bloomer bread | 2.49       | 1.99         |

# - Tea, coffee and hot chocolate -

idwetherspoon.com

All weights are approximate uncooked. Fish, chicken and meat dishes may contain bones. Specifications may change periodically, and Calories and other nutritional values stated (which exclude drinks options) are subject to change. Prices (in pounds sterling, including VAT) may vary per pub. Subject to local licensing restrictions and availability at participating free houses. Photography is for guidance only. J D Wetherspoon plc reserves the right to withdraw/change offers (without notice), at any time. See website for full details: jdwetherspoon.com "Offer (excluding take-away) applies on day of purchase, during one visit; is non-transferable. Exclusions apply. ement of daily Calorie needs from the Department of Health & Social Care. \*\* Excluding decaffeinated tea and decaffeinated coffee. \*Drinks exclude bottled wine, sparkling wine, Prosecco by the bottle (200ml and 750ml), cocktail pitchers, liqueurs, bombs, shots and any drink not listed on the drinks menu. Mixers exclude J20 and all canned soft drinks, except Monster. An alternative may be offered for Coldwater Creek wines. Spirit measure offered is 25ml in all free houses, except Northern Ireland (35ml)