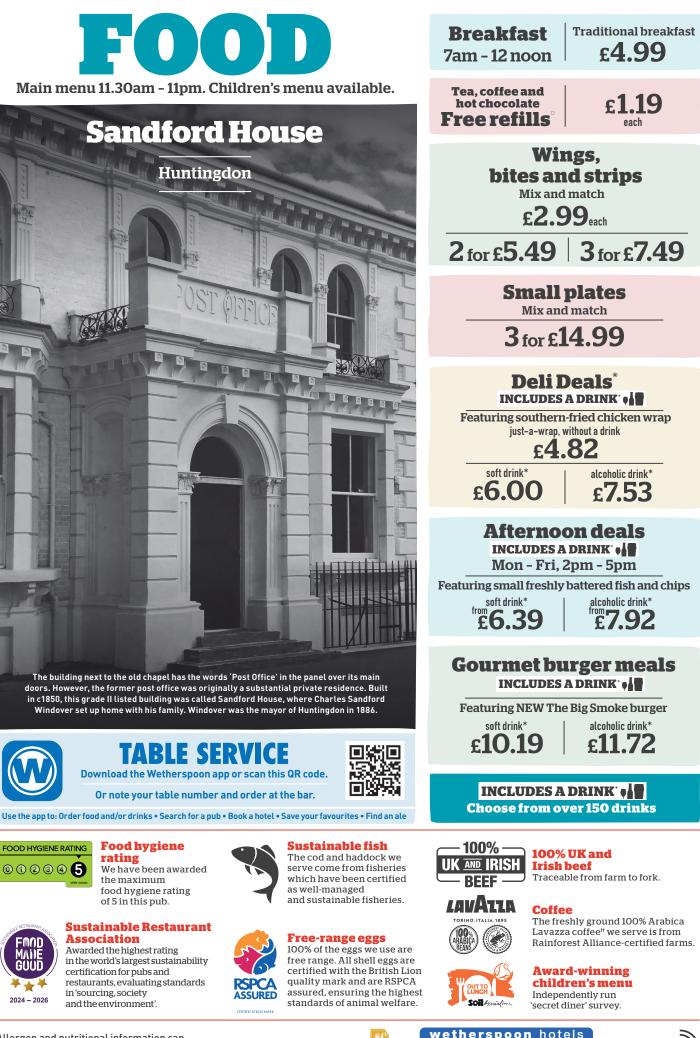

# **BREAKFAST** Served 7am - 12 noon

| Large breakfast 1320 kcal<br>Two fried eggs, bacon, two Lincolnshire sausages, baked beans,<br>three hash browns, mushroom, two slices of toast          |
|----------------------------------------------------------------------------------------------------------------------------------------------------------|
| <b>Traditional breakfast</b> 774 kcal<br>Fried egg, bacon, Lincolnshire sausage, baked beans,<br>two hash browns, slice of toast                         |
| Small breakfast (555) 435 kcal<br>Fried egg, bacon, Lincolnshire sausage, baked beans, hash brown                                                        |
| Add: Black pudding (178 kcal) 80p                                                                                                                        |
| <b>Freedom breakfast</b> 581 kcal<br>Two fried eggs, bacon, baked beans, two hash browns, mushroom, tomato                                               |
| Large vegetarian breakfast ♥ 1075 kcal<br>Two fried eggs, three vegan sausages, baked beans, three hash browns,<br>mushroom, tomato, two slices of toast |
| <b>Vegetarian breakfast ()</b> 729 kcal<br>Two fried eggs, two vegan sausages, baked beans, two hash browns,<br>mushroom, tomato, slice of toast         |
| <b>Small vegetarian breakfast V 🕸 🐯</b> 281 kcal<br>Fried egg, vegan sausage, baked beans, hash brown, tomato                                            |
| <b>Vegan breakfast @ \$</b> 616 kcal<br>Two vegan sausages, baked beans, two hash browns, mushroom,<br>tomato, slice of toast, vegan spread              |
| American breakfast 1258 kcal<br>Two fried eggs, two hash browns, maple-cured bacon, two Lincolnshire sausages<br>four pancakes, maple-flavour syrup      |
| Small American breakfast 629 kcal<br>Fried egg, hash brown, maple-cured bacon, Lincolnshire sausage,<br>two pancakes, maple-flavour syrup                |

## **Tea and toast**

| Includes tea, coffee or hot chocolate. Free refills                                   |            |              |
|---------------------------------------------------------------------------------------|------------|--------------|
|                                                                                       | with drink | without drin |
| Two slices of toast with jam or marmalade<br>(V) (1997) 458 kcal. White bloomer bread | 2.49       | 1.99         |

# Small plates 3 for £14.99

| 8" pizzas. Sourdough base - proved, stretched,                                       |      |
|--------------------------------------------------------------------------------------|------|
| topped and freshly baked to order.                                                   |      |
| Margherita V 🐻 475 kcal. Mozzarella, fresh basil                                     | 6.06 |
| NEW Spicy chicken // 706 kcal                                                        | 6.66 |
| Mozzarella, spicy pulled chicken thigh, Naga chilli and garlic & herb sauces, rocket |      |
| Pepperoni 📂 556 kcal. Mozzarella, pepperoni                                          | 6.66 |
| Ham and mushroom 512 kcal. Mozzarella, ham, mushroom, rocket                         | 6.66 |
| BBQ chicken 562 kcal                                                                 | 6.66 |
| Mozzarella, chicken breast, BBQ sauce, red onion, rocket                             |      |
| Roasted vegetable 💟 522 kcal                                                         | 6.66 |
| Mozzarella, mushroom, roasted pepper, courgette, onion, fresh basil                  |      |
| Vegan roasted vegetable 🥏 😳 🐯 358 kcal                                               | 6.66 |
| Mushroom, roasted pepper, courgette, onion, fresh basil                              |      |
| Spicy meat feast /// 606 kcal                                                        | 7.24 |
| Mozzarella, ham, pepperoni, chicken breast, sliced chillies, rocket                  |      |
| 11" garlic pizza bread 💟 778 kcal                                                    | 5.72 |
| Nachos /// 🛛 768 kcal. Cheese, quacamole, salsa, sour cream, sliced chillies         |      |
| Bowl of chips Ø 964 kcal                                                             | 3.99 |
| Bowl of chips with curry sauce @ 1082 kcal                                           | 5.29 |
| Cheesy chips V 1256 kcal                                                             | 5.49 |
| Loaded chips 1303 kcal. Cheese, maple-cured bacon, sour cream                        | 5.79 |
| NEW Shawarma-chicken-topped chips /// 1387 kcal                                      | 5.79 |
| Chicken thigh, Middle Eastern spices, Naga chilli and garlic & herb sauces           | 0177 |
| Halloumi-style fries 💋 👽 🚟 458 kcal. Sweet chilli sauce                              | 5.11 |
| Chicken bites (300) 403 kcal                                                         | 6.24 |
| Ten battered chicken breast pieces, BBQ sauce                                        |      |
| Southern-fried chicken strips 🖉 547 kcal                                             | 6.24 |
| Five chicken breast strips, Jack Daniel's® Tennessee Honey glaze                     |      |
| Chicken wings /// 1113 kcal. Ten spicy chicken wings, Naga chilli sauce              | 6.90 |
| Quorn <sup>™</sup> nuggets 💋 🧭 5 kcal                                                | 5.34 |
| Eight coated pieces, sweet chilli sauce                                              |      |

### Deli Deals Includes A DRINK

All wraps, paninis and 8" pizzas are freshly made to order. 12" wraps (just-a-wrap, without a drink 4.82 each) NEW Brunch wrap 741 kcal Fried egg, bacon, Lincolnshire sausage, Cheddar cheese NEW Vegetarian brunch wrap V 622 kcal Two fried eggs, two vegan sausages, Cheddar cheese Shawarma chicken **FFF** 712 kcal Chicken thigh, Middle Eastern spices, Naga chilli and garlic & herb sauces, tomato, onion, coriander, rocket Quorn<sup>™</sup> nuggets / Ø 🐻 490 kcal soft drink\* Salad leaves, tomato, cucumber, salsa 6.00 Southern-fried chicken **FFF** 623 kcal each Salad leaves, smoky chipotle mayo alcoholic drink\* Cold chicken breast **//** 58 (566) 485 kcal 7.53 Salad leaves, sweet chilli sauce each Fried halloumi-style cheese **F V** 727 kcal Salad leaves, sweet chilli sauce, tomato, cucumbe

# Gourmet burgers Includes A DRINK

Served with six beer-battered onion rings (add 269 kcal) and chips (add 602 kcal) or ask for a side salad @ (add 111 kcal). With iceberg lettuce, tomato, red onion.

NEW Cheese meltdown American-style cheese, smothered with Emmental & Cheddar cheese sauce Choose: Beef (6oz beef patty) 732 kcal Fried buttermilk chicken 839 kcal

#### **NEW** The Big Smoke

Pulled BBQ beef brisket, American-style cheese, maple-cured bacon Choose: Beef (6oz beef patty) 1170 kcal Fried buttermilk chicken 1310 kcal

## **Small pub classics** INCLUDES A DRINK

| <b>shly battered fish and chips</b><br>7 kcal, mushy peas 744 kcal or baked beans 68                  | soft drink <sup>*</sup><br><b>8.14</b><br>3 kcal |                                 |
|-------------------------------------------------------------------------------------------------------|--------------------------------------------------|---------------------------------|
| <b>hitby breaded scampi</b><br>29 kcal, mushy peas 686 kcal or baked beans <i>6</i><br>oreaded scampi | <b>8.14</b><br>25 kcal.                          | 9.67                            |
| es of bread ♥ (383 kcal) <b>1.44</b><br>yle curry sauce ∅ (118 kcal) <b>1.56</b>                      |                                                  |                                 |
| Itshire cured ham,<br>hips (777) 455 kcal<br>Viltshire cured ham, fried egg                           | 6.91                                             | 8.44                            |
| -day brunch 681 kcal<br>sausage, bacon, fried egg, baked beans, chips<br>udding (178 kcal) <b>80p</b> | 6.91                                             | 8.44                            |
| <b>getarian all-day brunch (V)</b> 590 kcal<br>usages, fried egg, baked beans, chips                  | 6.91                                             | 8.44                            |
| rnoon deal<br>ri, 2pm - 5pm<br>om the above                                                           | soft drink*<br><b>6.39</b>                       | alcoholic drink*<br><b>7.92</b> |