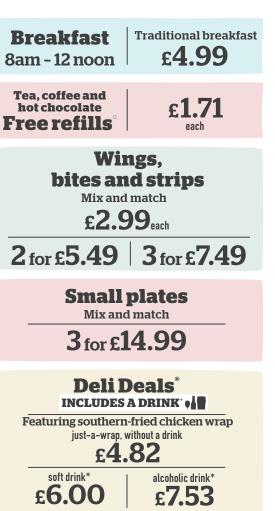

# **BREAKFAST** Served 8am - 12 noon

| Large breakfast 1320 kcal<br>Two fried eggs, bacon, two Lincolnshire sausages, baked beans,<br>three hash browns, mushroom, two slices of toast          |   |
|----------------------------------------------------------------------------------------------------------------------------------------------------------|---|
| <b>Traditional breakfast</b> 774 kcal<br>Fried egg, bacon, Lincolnshire sausage, baked beans,<br>two hash browns, slice of toast                         |   |
| <b>Small breakfast (555)</b> 435 kcal<br>Fried egg, bacon, Lincolnshire sausage, baked beans, hash brown                                                 |   |
| Add: Black pudding (178 kcal) <b>80p</b>                                                                                                                 |   |
| Freedom breakfast 581 kcal<br>Two fried eggs, bacon, baked beans, two hash browns, mushroom, tomato                                                      |   |
| Large vegetarian breakfast ♥ 1075 kcal<br>Two fried eggs, three vegan sausages, baked beans, three hash browns,<br>mushroom, tomato, two slices of toast |   |
| <b>Vegetarian breakfast                                    </b>                                                                                          |   |
| <b>Small vegetarian breakfast V 🕸 쨼</b> 281 kcal<br>Fried egg, vegan sausage, baked beans, hash brown, tomato                                            |   |
| <b>Vegan breakfast @</b> \$ 616 kcal<br>Two vegan sausages, baked beans, two hash browns, mushroom,<br>tomato, slice of toast, vegan spread              |   |
| American breakfast 1258 kcal<br>Two fried eggs, two hash browns, maple-cured bacon, two Lincolnshire sausages<br>four pancakes, maple-flavour syrup      | , |
| Small American breakfast 629 kcal<br>Fried egg, hash brown, maple-cured bacon, Lincolnshire sausage,<br>two pancakes, maple-flavour syrup                |   |

# **Tea and toast**

| Includes tea, coffee or hot chocolate. Free refills                                 |            |              |
|-------------------------------------------------------------------------------------|------------|--------------|
|                                                                                     | with drink | without drin |
| Two slices of toast with jam or marmalade<br>V (1997) 458 kcal. White bloomer bread | 2.49       | 1.99         |

# Wings, bites and strips

| Mix and match<br>Five chicken wings /// (556) 445 kcal                                                        | <b>2.99</b><br>each |
|---------------------------------------------------------------------------------------------------------------|---------------------|
| Spicy chicken wings<br><b>Five chicken bites (*****)</b> 161 kcal<br>Battered chicken breast pieces           | 2 for<br>5.49       |
| <b>Three southern-fried chicken strips // (566)</b> 276 kcal<br>Chicken breast strips                         | 3 for<br>7.49       |
| Five Quorn <sup>™</sup> nuggets @ 177 kcal. Five coated pieces<br>Add: Sweet chilli sauce // @ (62 kcal)      |                     |
| Naga chilli sauce /// @ (136 kcal); BBQ sauce @ (83 kcal)<br>Jack Daniel's® Tennessee Honey glaze V (87 kcal) | <b>99p</b><br>each  |
| Chinotle mayo FFF 🕥 (150 kcal). Blue cheese sauce 🕥 (270 kcal)                                                |                     |

# Deli Deals Includes A DRINK

All wraps, paninis and 8" pizzas are freshly made to order. 12" wraps (just-a-wrap, without a drink 4.82 each) NEW Brunch wrap 741 kcal Fried egg, bacon, Lincolnshire sausage, Cheddar cheese NEW Vegetarian brunch wrap V 622 kcal Two fried eggs, two vegan sausages, Cheddar cheese Shawarma chicken **FFF** 712 kcal Chicken thigh, Middle Eastern spices, Naga chilli and garlic & herb sauces, tomato, onion, coriander, rocket Quorn<sup>™</sup> nuggets / Ø 🐻 490 kcal soft drink\* Salad leaves, tomato, cucumber, salsa 6.00 Southern-fried chicken **FFF** 623 kcal each Salad leaves, smoky chipotle mayo alcoholic drink\* Cold chicken breast **//** 58 (566) 485 kcal 7.53 Salad leaves, sweet chilli sauce each Fried halloumi-style cheese **F V** 727 kcal Salad leaves, sweet chilli sauce, tomato, cucumbe