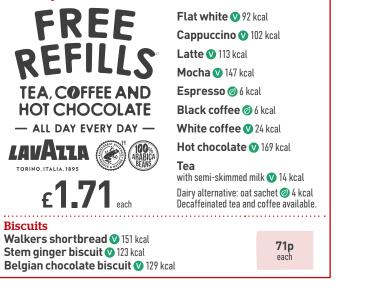

# **Tea and toast**

| Includes tea, coffee or hot chocolate. Free refills                                 |            |              |
|-------------------------------------------------------------------------------------|------------|--------------|
|                                                                                     | with drink | without drin |
| Two slices of toast with jam or marmalade<br>V (1997) 458 kcal. White bloomer bread | 2.49       | 1.99         |

# - Tea, coffee and hot chocolate -

idwetherspoon.com

All weights are approximate uncooked. Fish, chicken and meat dishes may contain bones. Specifications may change periodically, and Calories and other nutritional values stated (which exclude drinks options) are subject to change. Prices (in pounds sterling, including VAT) may vary per pub. Subject to local licensing restrictions and availability at participating free houses. Photography is for guidance only. J D Wetherspoon plc reserves the right to withdraw/change offers (without notice), at any time. See website for full details: jdwetherspoon.com "Offer (excluding take-away) applies on day of purchase, during one visit; is non-transferable. Exclusions apply. ement of daily Calorie needs from the Department of Health & Social Care. \*\* Excluding decaffeinated tea and decaffeinated coffee. \*Drinks exclude bottled wine, sparkling wine, Prosecco by the bottle (200ml and 750ml), cocktail pitchers, liqueurs, bombs, shots and any drink not listed on the drinks menu. Mixers exclude J20 and all canned soft drinks, except Monster. An alternative may be offered for Coldwater Creek wines. Spirit measure offered is 25ml in all free houses, except Northern Ireland (35ml)

#### Coffee

The freshly ground 100% Arabica Lavazza coffee<sup>#</sup> we serve is from **Bainforest Alliance-certified farms** 