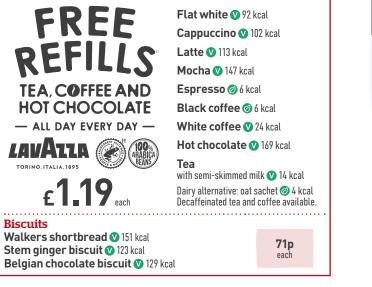

## **Tea and toast**

| Includes tea, coffee or hot chocolate. Free refills                                 |            |               |
|-------------------------------------------------------------------------------------|------------|---------------|
|                                                                                     | with drink | without drink |
| Two slices of toast with jam or marmalade<br>V (1997) 458 kcal. White bloomer bread | 2.49       | 1.99          |

## -Tea. coffee and hot chocolate-

idwetherspoon.com

All weights are approximate uncooked. Fish, chicken and meat dishes may contain bones. Specifications may change periodically, and Calories and other nutritional values stated (which exclude drinks options) are subject to change. Prices (in pounds sterling, including VAT) may vary per pub. Subject to local licensing restrictions and availability at participating free houses. Photography is for guidance only. J D Wetherspoon plc reserves the right to withdraw/change offers (without notice), at any time. See website for full details: jdwetherspoon.com "Offer (excluding take-away) applies on day of purchase, during one visit; is non-transferable. Exclusions apply. ement of daily Calorie needs from the Department of Health & Social Care. \*\* Excluding decaffeinated tea and decaffeinated coffee. \*Drinks exclude bottled wine, sparkling wine, Prosecco by the bottle (200ml and 750ml), cocktail pitchers, liqueurs, bombs, shots and any drink not listed on the drinks menu. Mixers exclude J20 and all canned soft drinks, except Monster. An alternative may be offered for Coldwater Creek wines. Spirit measure offered is 25ml in all free houses, except Northern Ireland (35ml).