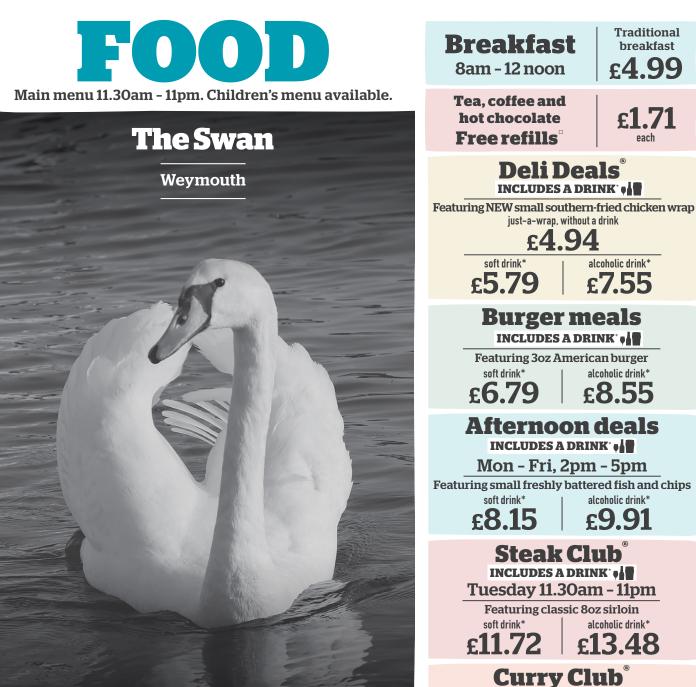

# BREAKFAST

| Large breakfast 1343 kcal<br>Two fried eggs, bacon, two Lincolnshire sausages, baked beans,<br>three hash browns, mushroom, two slices of toast                                    | 6.59 |
|------------------------------------------------------------------------------------------------------------------------------------------------------------------------------------|------|
| <b>Traditional breakfast</b> 807 kcal<br>Fried egg, bacon, Lincolnshire sausage, baked beans,<br>two hash browns, slice of toast                                                   | 4.99 |
| Small breakfast (555) 435 kcal<br>Fried egg, bacon, Lincolnshire sausage, baked beans, hash brown                                                                                  | 2.99 |
| Add: Black pudding (178 kcal) 80p                                                                                                                                                  |      |
| <b>Freedom breakfast</b> 586 kcal<br>Two fried eggs, bacon, baked beans, two hash browns, mushroom, tomato                                                                         | 2.99 |
| Large vegetarian breakfast (V) 1129 kcal<br>Two fried eggs, three vegan sausages, baked beans, three hash browns,<br>mushroom, tomato, two slices of toast                         | 6.59 |
| <b>Vegetarian breakfast ()</b> 786 kcal<br>Fwo fried eggs, two vegan sausages, baked beans, two hash browns,<br>nushroom, tomato, slice of toast                                   | 4.99 |
| <b>Small vegetarian breakfast (V 😵 (557)</b> 291 kcal<br>Fried egg, vegan sausage, baked beans, hash brown, tomato                                                                 | 2.99 |
| <b>/egan breakfast @</b> 642 kcal<br>wo vegan sausages, baked beans, two hash browns, mushroom,<br>omato, slice of toast, vegan spread                                             | 2.99 |
| Porridge V @ \$\$\$2 kcal (plain)<br>dd: Banana @ (110 kcal) 60p; Strawberries @ (27 kcal) 60p<br>lueberries @ (17 kcal) 60p; Honey V (91 kcal) 30p<br>liced apple @ (46 kcal) 60p | 1.99 |
| <b>ggs Benedict</b> 725 kcal<br>wo poached eggs, on an English muffin, with Wiltshire cured ham,<br>ollandaise sauce, rocket                                                       | 5.29 |
| Mushroom Benedict ♥ 638 kcal<br>wo poached eggs, on an English muffin, with mushroom,<br>Iollandaise sauce, rocket                                                                 | 5.29 |
| <b>Miner's Benedict</b> 939 kcal<br>wo poached eggs, on an English muffin, with black pudding,<br>Iollandaise sauce, rocket                                                        | 5.29 |
| Scrambled egg on toast 👽 570 kcal<br>hree eggs, buttered white bloomer toast                                                                                                       | 2.99 |
| Beans on toast V 🕸 566 kcal. Buttered white bloomer toast<br>NEXV Vegan option available with vegan spread 🥥 🥸 🗺 460 kcal                                                          | 2.99 |
| Two slices of toast with jam or marmalade 💟 524 kcal<br>Vhite bloomer bread                                                                                                        | 1.99 |
| <b>Fresh fruit @ 😵 👫</b> 200 kcal<br>.pple, banana, blueberries, strawberries                                                                                                      | 2.99 |
| <b>IEW Fresh fruit and yoghurt (V (S) (S)</b> 334 kcal<br>Apple, banana, blueberries, strawberries, Greek-style honey yoghurt                                                      | 3.49 |
|                                                                                                                                                                                    |      |

## Served 8am - 12 noon

### - Tea, coffee and hot chocolate -

FREE REFILLS

TEA, COFFEE AND HOT CHOCOLATE

- ALL DAY EVERY DAY -

| each |                                                                                               |                                                                                                                                                                                                                                                                                                 |
|------|-----------------------------------------------------------------------------------------------|-------------------------------------------------------------------------------------------------------------------------------------------------------------------------------------------------------------------------------------------------------------------------------------------------|
|      | White coffee ♥ 24 kcal<br>Hot chocolate ♥ 169 kcal<br>Tea<br>with semi-skimmed milk ♥ 14 kcal |                                                                                                                                                                                                                                                                                                 |
|      | Dairy alternative: oat sachet 🥏 4 kcal<br>Decaffeinated tea and coffee available.             |                                                                                                                                                                                                                                                                                                 |
|      |                                                                                               |                                                                                                                                                                                                                                                                                                 |
| 71p  | Stem ginger biscuit 123 kcal                                                                  | 71p                                                                                                                                                                                                                                                                                             |
| 71p  | Salted caramel<br>brownie bar 🕥 316 kcal                                                      | 1.64                                                                                                                                                                                                                                                                                            |
|      | 71р                                                                                           | <ul> <li>White coffee ♥ 24 kcal</li> <li>Hot chocolate ♥ 169 kca</li> <li>Tea</li> <li>with semi-skimmed milk ♥ 14</li> <li>Dairy alternative: oat sachet </li> <li>Decaffeinated tea and coffee av</li> <li>71p Stem ginger biscuit</li> <li>♥ 123 kcal</li> <li>71p Salted caramel</li> </ul> |

#### jdwetherspoon.com

Allergen and nutritional information can be found on the customer information screen, website and Wetherspoon app.

The 1864 map of Weymouth shows a brewery on part of the site now occupied by this Wetherspoon pub. The brewery later became The Swan Inn which stood here until the 1970s. The pub, which dates from Victorian times, seems to have been demolished around 1970.