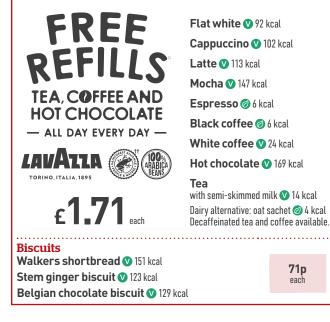

## **Tea**, coffee and hot chocolate

#### jdwetherspoon.com

**71p** each

All weights are approximate uncooked. Fish, chicken and meat dishes may contain bones. Specifications may change periodically, and Calories and other nutritional values stated (which exclude drinks options) are subject to change. Prices (in pounds sterling, including VAT) may vary per pub. Subject to local licensing restrictions and availability at participating free houses. Photography is for guidance only. J D Wetherspoon plc reserves the right to withdraw/change offers (without notice), at any time. See website for full details: jdwetherspoon.com "Offer (excluding take-away) applies on day of purchase, during one visit; is non-transferable. Exclusions apply. e Recoldwater NUNDONNF <sup>§</sup>Statement of daily Calorie needs from the Department of Health & Social Care. **#Excluding decaffeinated tea and decaffeinated coffee. \*Drinks exclude bottled wine, sparkling wine, Prosecco by the bottle** (200ml and 750ml), cocktail pitchers, liqueurs, bombs, shots and any drink not listed on the drinks menu. Mixers exclude J20 and all canned soft drinks, except Monster. An alternative may be offered for Coldwater Creek wines, Spirit measure offered is 25ml in all free houses, except Northern Ireland (35ml).