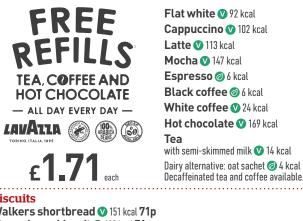

# Tea, coffee and hot chocolate

#### Walkers shortbread V 151 kcal 71p Stem ginger biscuit (V) 123 kcal 71p Belgian chocolate biscuit V 129 kcal 71p Salted caramel brownie bar V 316 kcal 1.64

for the facts drinkaware.co.uk

**Biscuits** 