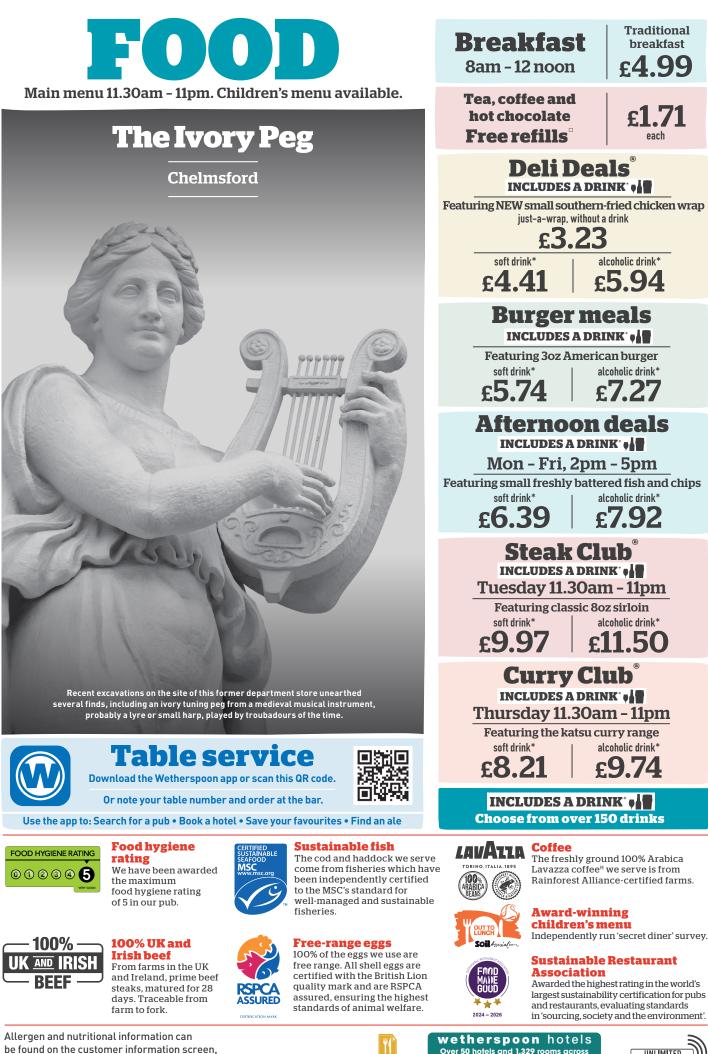

# Served BREAKFAST 8am - 12 noon

| <b>Large breakfast</b> 1343 kcal<br>Two fried eggs, bacon, two Lincolnshire sausages, baked beans,<br>three hash browns, mushroom, two slices of toast                                                                      | 6.59              |
|-----------------------------------------------------------------------------------------------------------------------------------------------------------------------------------------------------------------------------|-------------------|
| Traditional breakfast 807 kcal<br>Fried egg, bacon, Lincolnshire sausage, baked beans, two hash browns, slice of toas                                                                                                       | <b>4.99</b><br>st |
| Small breakfast (556) 435 kcal<br>Fried egg, bacon, Lincolnshire sausage, baked beans, hash brown                                                                                                                           | 2.99              |
| Add: Black pudding (178 kcal) 80p                                                                                                                                                                                           |                   |
|                                                                                                                                                                                                                             | 2.99              |
| Large vegetarian breakfast <b>1</b> 29 kcal<br>Two fried eggs, three vegan sausages, baked beans, three hash browns,<br>mushroom, tomato, two slices of toast                                                               | 6.59              |
| Vegetarian breakfast ♥ 786 kcal<br>Two fried eggs, two vegan sausages, baked beans, two hash browns,<br>mushroom, tomato, slice of toast                                                                                    | 4.99              |
| Small vegetarian breakfast 👽 🧐 📷 291 kcal<br>Fried egg, vegan sausage, baked beans, hash brown, tomato                                                                                                                      | 2.99              |
| <b>Vegan breakfast @</b> 642 kcal<br>Two vegan sausages, baked beans, two hash browns, mushroom,<br>tomato, slice of toast, vegan spread                                                                                    | 2.99              |
|                                                                                                                                                                                                                             | 7.00              |
| Small American breakfast 629 kcal<br>Fried egg, hash brown, maple-cured bacon, Lincolnshire sausage,<br>two pancakes, maple-flavour syrup                                                                                   | 5.14              |
| Porridge V & 100 252 kcal (plain)<br>Add: Banana Ø (110 kcal) 60p: Maple-flavour syrup Ø (125 kcal) 30p<br>Strawberries Ø (27 kcal) 60p: Blueberries Ø (17 kcal) 60p<br>Honey V (91 kcal) 30p: Sliced apple Ø (46 kcal) 60p | 1.99              |