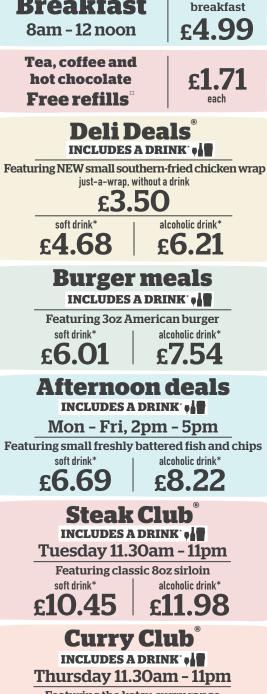

# BREAKFAST

| <b>Large breakfast</b> 1343 kcal<br>Two fried eggs, bacon, two Lincolnshire sausages, baked beans,<br>three hash browns, mushroom, two slices of toast                              | 6.59 |
|-------------------------------------------------------------------------------------------------------------------------------------------------------------------------------------|------|
| <b>Traditional breakfast</b> 807 kcal<br>Fried egg, bacon, Lincolnshire sausage, baked beans,<br>two hash browns, slice of toast                                                    | 4.99 |
| Small breakfast ()) 435 kcal<br>Fried egg, bacon, Lincolnshire sausage, baked beans, hash brown                                                                                     | 2.99 |
| Add: Black pudding (178 kcal) 80p                                                                                                                                                   |      |
| <b>Freedom breakfast</b> 586 kcal<br>Two fried eggs, bacon, baked beans, two hash browns, mushroom, tomato                                                                          | 2.99 |
| Large vegetarian breakfast (V) 1129 kcal<br>Two fried eggs, three vegan sausages, baked beans, three hash browns,<br>mushroom, tomato, two slices of toast                          | 6.59 |
| Vegetarian breakfast ♥ 786 kcal<br>Two fried eggs, two vegan sausages, baked beans, two hash browns,<br>mushroom, tomato, slice of toast                                            | 4.99 |
| Small vegetarian breakfast ♥ ☜ ☜ 291 kcal<br>Fried egg, vegan sausage, baked beans, hash brown, tomato                                                                              | 2.99 |
| Vegan breakfast ∅ 642 kcal<br>Two vegan sausages, baked beans, two hash browns, mushroom,<br>tomato, slice of toast, vegan spread                                                   | 2.99 |
| Porridge ♥ ֎ ☜ 252 kcal (plain)<br>Add: Banana @ (110 kcal) 60p; Strawberries @ (27 kcal) 60p<br>Blueberries @ (17 kcal) 60p; Honey ♥ (91 kcal) 30p<br>Sliced apple @ (46 kcal) 60p | 1.99 |
| <b>Eggs Benedict</b> 725 kcal<br>Two poached eggs, on an English muffin, with Wiltshire cured ham,<br>Hollandaise sauce, rocket                                                     | 5.76 |
| Mushroom Benedict 🔮 638 kcal<br>Two poached eggs, on an English muffin, with mushroom,<br>Hollandaise sauce, rocket                                                                 | 5.76 |
| Miner's Benedict 939 kcal<br>Two poached eggs, on an English muffin, with black pudding,<br>Hollandaise sauce, rocket                                                               | 5.76 |
| Scrambled egg on toast 🛛 570 kcal<br>Three eggs, buttered white bloomer toast                                                                                                       | 2.99 |
| Beans on toast 👽 😵 566 kcal. Buttered white bloomer toast<br>NIXVV Vegan option available with vegan spread 🥏 😵 🗺 460 kcal                                                          | 2.99 |
| Two slices of toast with jam or marmalade V 524 kcal White bloomer bread                                                                                                            | 1.99 |
| <b>Fresh fruit @ ® (567)</b> 200 kcal<br>Apple, banana, blueberries, strawberries                                                                                                   | 2.99 |
| Apple, banana, blueberries, strawberries, Greek-style honey yoghurt                                                                                                                 | 3.49 |
|                                                                                                                                                                                     |      |

# Served 8am - 12 noon

# - Tea, coffee and hot chocolate -

FREE REFILLS

TEA, COFFEE AND HOT CHOCOLATE

- ALL DAY EVERY DAY -

| Flat white () 92 kcal<br>Cappuccino () 102 kcal<br>Latte () 113 kcal<br>Mocha () 147 kcal<br>Espresso () 6 kcal |        | White coffee ♥ 24 kcal<br>Hot chocolate ♥ 169 kcal<br>Tea<br>with semi-skimmed milk ♥ 14<br>Dairy alternative: oat sachet @ | kcal |
|-----------------------------------------------------------------------------------------------------------------|--------|-----------------------------------------------------------------------------------------------------------------------------|------|
| Black coffee @ 6 kcal<br>Biscuits                                                                               | •••••• | Decaffeinated tea and coffee av                                                                                             |      |
| Walkers shortbread V 151 kcal                                                                                   | 71p    | Stem ginger biscuit 123 kcal                                                                                                | 71p  |
| Belgian chocolate<br>biscuit V 129 kcal                                                                         | 71p    | Salted caramel<br>brownie bar V 316 kcal                                                                                    | 1.64 |

# Deli Deals includes a drink

Quorn<sup>™</sup> nuggets Ø 🐨 331 kcal. Eight coated pieces

All wraps and paninis are freshly made to order.

| NEW 10" wraps A smaller wrap and filling.                                                                     |                                 |  |
|---------------------------------------------------------------------------------------------------------------|---------------------------------|--|
| Small brunch wrap 559 kcal<br>Fried egg, bacon, Lincolnshire sausage, Cheddar cheese                          | just-a-wrap,<br>without a drink |  |
| <b>Small vegetarian brunch wrap ♥</b> 545 kcal<br>Fried egg, two vegan sausages, Cheddar cheese               | 3.50<br>each                    |  |
| Small shawarma chicken 🕬 502 kcal                                                                             |                                 |  |
| Chicken thigh, Middle Eastern spices, Naga chilli and garlic & herb sauces, tomato, onion, rocket, fresh mint | soft drink*<br><b>4.68</b>      |  |
| Small Quorn <sup>™</sup> nuggets Ø 🐯 310 kcal                                                                 | each                            |  |
| Salad leaves, tomato, cucumber, salsa                                                                         | alcoholic drink*                |  |
| Small southern-fried chicken //// (30) 399 kcal Salad leaves, smoky chipotle mayo                             | 6.21<br>each                    |  |
| Small fried halloumi-style cheese 💋 🛛 📷 391 kcal Salad leaves, sweet chilli sauce, tomato, cucumber           |                                 |  |
| Add: Small side salad 🥝 (46 kcal); Small portion of chips 🥥 (329 kcal) 1.13 each                              |                                 |  |

# Burgers Includes A DRINK

| <b>Beef burgers</b> One 3oz beef patty.<br>Served with a small portion of chips (329 kcal, in<br>American burger 696 kcal        | cluded in Cal                      | ories below).                           |
|----------------------------------------------------------------------------------------------------------------------------------|------------------------------------|-----------------------------------------|
| Red onion, gherkin, ketchup, American-style mustard<br><b>Classic beef burger</b> 677 kcal<br>Iceberg lettuce, tomato, red onion | soft drink*<br><b>6.01</b><br>each | alcoholic drink*<br><b>7.54</b><br>each |
| Skinny beef burger 505 375 kcal<br>Iceberg lettuce, tomato, red onion, with a side salad, instead of chips                       |                                    |                                         |

# Afternoon deal

Mon - Fri, 2pm - 5pm

| а. | E | 6 | CĬ |  | INCI LIDES A DRINK | T |
|----|---|---|----|--|--------------------|---|

| Idssics includes A D                                                                                                             | RINK                         |                                 |
|----------------------------------------------------------------------------------------------------------------------------------|------------------------------|---------------------------------|
| <b>Ittered cod and chips 2</b><br>l or mushy peas 1298 kcal<br>eaded scampi<br>35 kcal or mushy peas 1192 kcal.<br>readed scampi | soft drink<br>10.88<br>10.88 | 12.41                           |
| s of bread 🔍 (404 kcal) <b>1.44</b><br>le curry sauce 🥥 (118 kcal) <b>1.56</b>                                                   |                              |                                 |
| unch 1245 kcal<br>, bacon, two Lincolnshire sausages, baked be<br>Iding (178 kcal) <b>80p</b>                                    | <b>10.20</b><br>eans, chips  | 11.73                           |
| n all-day brunch 💟 1023 kcal<br>, three vegan sausages, baked beans, chips                                                       | 10.20                        | 11.73                           |
| dney pudding 1279 kcal<br>ion & red wine gravy                                                                                   | 9.02                         | 10.55                           |
| <b>cured ham, eggs and chips</b> 856 kca<br>/iltshire cured ham, two fried eggs                                                  | al <b>8.42</b>               | 9.95                            |
| chips and beans 1170 kcal<br>hire sausages                                                                                       | 8.12                         | 9.65                            |
| sages, chips and beans Ø 910 kcal<br>nusages                                                                                     | 8.12                         | 9.65                            |
| i bean non-carne ♥ ⊘ ☎ 635 kcal<br>ed kidney and black turtle beans,<br>e sauce, rice, tortilla chips                            | 9.02                         | 10.55                           |
| r <b>noon deal</b><br>ri, 2pm – 5pm<br>n the above pub classic meals.                                                            | soft drink*<br><b>7.93</b>   | alcoholic drink*<br><b>9.46</b> |