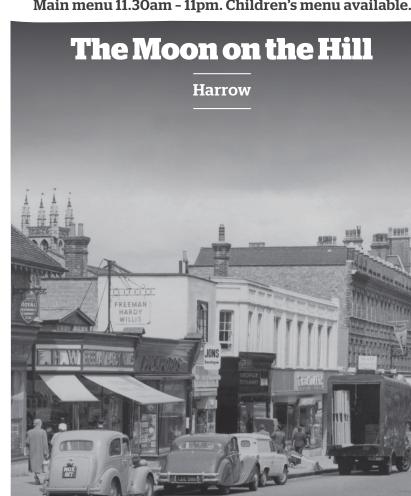

Main menu 11.30am - 11pm. Children's menu available.

The 'moon' part of this Wetherspoon pub's name links it with the ideal pub described by George Orwell. The well-known writer called his fictitious pub 'Moon Under Water'. The Moon on the Hill opened here, on Station Road, in 1991. The building was previously a general store. Until 1979, it had been Wheatlands Furniture Shop for over 60 years. Station Road is the centuries-old Greenhill Lane, first recorded in AD1273.