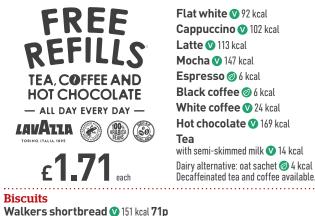

68 kcal | 1.15 Vegan sausage 🥏 82 kcal        | 1.15 |
| Slice of toast V 225 kcal     | <b>1.23 Baked beans </b> ⊘ 126 kcal | 98p  |
| Fried egg V 56 kcal           | 98p Poached egg V 63 kcal           | 98p  |
| Two mushrooms 🥏 100 kcal      | -                                   | 98p  |
| Two scrambled eggs 💟 136 kca  | l                                   | 1.73 |
| Two rashers of back bacon 131 | kcal                                | 1.67 |
| Two grilled tomato halves 🤕 1 | 6 kcal                              | 57p  |
| Four rashers of maple-cured   | <b>bacon</b> 91 kcal                | 1.62 |
| Grilled halloumi-style cheese | 💟 447 kcal                          | 2.07 |
|                               |                                     |      |

# Tea, coffee and hot chocolate



AND IRISH BEEF

# jdwetherspoon.com

STD Z





Awarded the highest rating in the world's largest sustainability certification for pubs and restaurants, evaluating standards in 'sourcing, society and the environment'

Allergen and nutritional information can be found on the customer information screen, website and Wetherspoon app.

farm to fork.

Irish beef

From farms in the UK

and Ireland, prime beef

steaks matured for 28

days. Traceable from

Adults need around 2000 kcal a day.§



**RSPCA** 

ASSURED



wetherspoon hotels

2024 - 2026



#### Free-range eggs

100% of the eggs we use are free range. All shell eggs are certified with the British Lion quality mark and are RSPCA assured, ensuring the highest standards of animal welfare.

# Small plates Any 3 for £14.99

| Dinan places