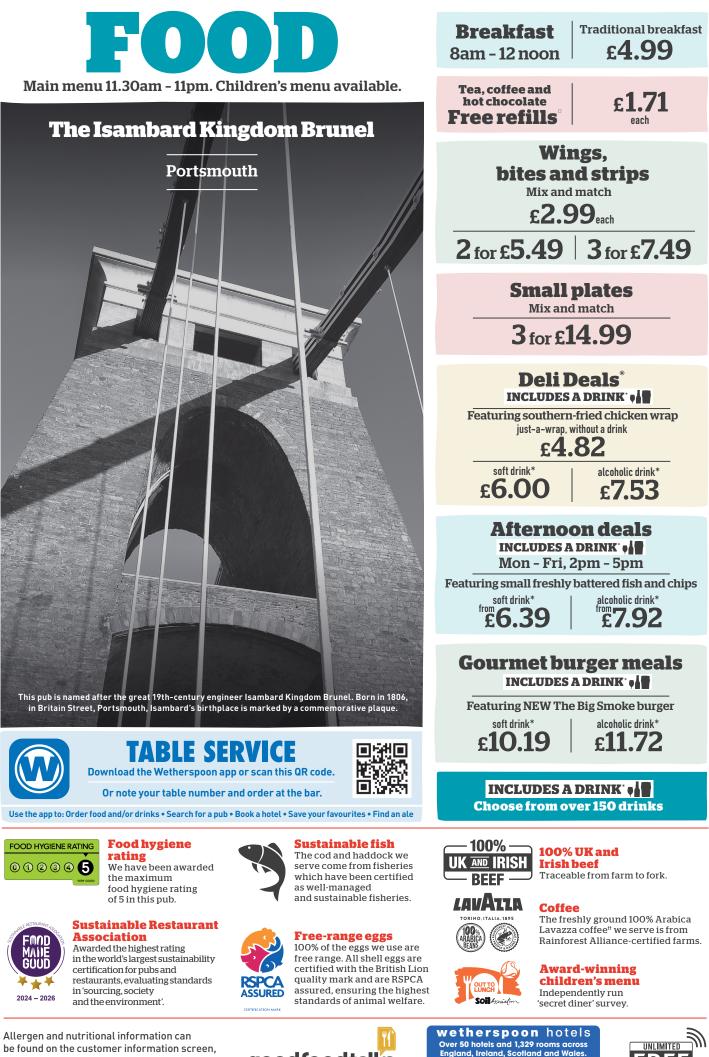

#### ALLERGEN AND NUTRITIONAL INFORMATION

This can be found on the customer information screen, website and Wetherspoon app. Ingredients vary, depending on location, and may have changed since your last visit. Use the customer information screen to filter menus by specific dietary requirements, such as: • Exclude those dishes containing certain allergens.

- See full lists of ingredients. Set Calorie and carbohydrate limits
- List only vegan or vegetarian dishes.

While we have procedures for segregating preparation within meals and %  $\label{eq:constraint}$ drinks, kitchen and bar service may involve shared preparation/cooking areas. If you have any specific food/drinks allergen needs, please inform us when ordering; we will take reasonable steps to prepare your meal safely, although cannot guarantee completely allergen-free environments or products. Staff cannot offer specific advice or recommendations beyond our published allergen communications. Swapping items may result in changes to allergens contained in the dish.