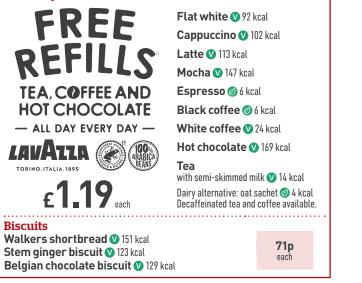

#### **Tea and toast**

| Includes tea, coffee or hot chocolate. Free refills                                   |            |              |
|---------------------------------------------------------------------------------------|------------|--------------|
|                                                                                       | with drink | without drin |
| Two slices of toast with jam or marmalade<br>(2) (1997) 458 kcal. White bloomer bread | 2.49       | 1.99         |

# - Tea, coffee and hot chocolate -

idwetherspoon.com

All weights are approximate uncooked. Fish, chicken and meat dishes may contain bones. Specifications may change periodically, and Calories and other nutritional values stated (which exclude drinks options) are subject to change. Prices (in pounds sterling, including VAT) may vary per pub. Subject to local licensing restrictions and availability at participating free houses. Photography is for guidance only. J D Wetherspoon plc reserves the right to withdraw/change offers (without notice), at any time. See website for full details: jdwetherspoon.com "Offer (excluding take-away) applies on day of purchase, during one visit; is non-transferable. Exclusions apply. ement of daily Calorie needs from the Department of Health & Social Care. \*\* Excluding decaffeinated tea and decaffeinated coffee. \*Drinks exclude bottled wine, sparkling wine, Prosecco by the bottle (200ml and 750ml), cocktail pitchers, liqueurs, bombs, shots and any drink not listed on the drinks menu. Mixers exclude J20 and all canned soft drinks, except Monster. An alternative may be offered for Coldwater Creek wines. Spirit measure offered is 25ml in all free houses, except Northern Ireland (35ml)

# LAVAILA

Available or

Adults need around 2000 kcal a day.§

#### Coffee

The freshly ground 100% Arabica Lavazza coffee<sup>#</sup> we serve is from **Bainforest Alliance-certified farms** 

alcoholic drink\*

£11.22

**Award-winning** 

on the app or by phone