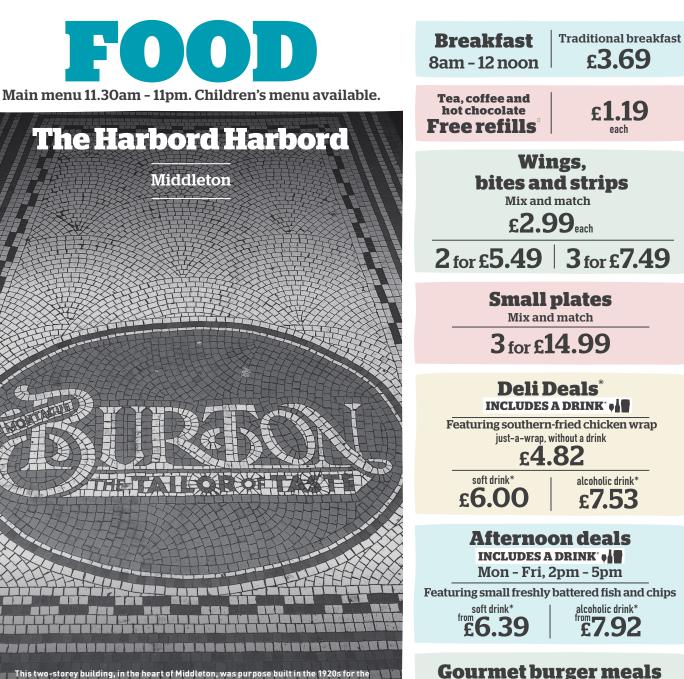

# **BREAKFAST** Served 8am - 12 noon

| Large breakfast 1320 kcal<br>Two fried eggs, bacon, two Lincolnshire sausages, baked beans,<br>three hash browns, mushroom, two slices of toast                                                                                     |   |
|-------------------------------------------------------------------------------------------------------------------------------------------------------------------------------------------------------------------------------------|---|
| <b>Traditional breakfast</b> 774 kcal<br>Fried egg, bacon, Lincolnshire sausage, baked beans,<br>two hash browns, slice of toast                                                                                                    |   |
| Small breakfast (1997) 435 kcal<br>Fried egg, bacon, Lincolnshire sausage, baked beans, hash brown<br>Add: Black pudding (178 kcal) 80p                                                                                             |   |
| Freedom breakfast 581 kcal                                                                                                                                                                                                          | • |
| Two fried eggs, bacon, baked beans, two hash browns, mushroom, tomato<br>Large vegetarian breakfast (V) 1075 kcal<br>Two fried eggs, three vegan sausages, baked beans, three hash browns,<br>mushroom, tomato, two slices of toast |   |
| <b>Vegetarian breakfast ()</b> 729 kcal<br>Two fried eggs, two vegan sausages, baked beans, two hash browns,<br>mushroom, tomato, slice of toast                                                                                    |   |
| <b>Small vegetarian breakfast V 🚳 쮒</b> 281 kcal<br>Fried egg, vegan sausage, baked beans, hash brown, tomato                                                                                                                       |   |
| <b>Vegan breakfast @</b> @ 616 kcal<br>Two vegan sausages, baked beans, two hash browns, mushroom,<br>tomato, slice of toast, vegan spread                                                                                          |   |
| American breakfast 1258 kcal<br>Two fried eggs, two hash browns, maple-cured bacon, two Lincolnshire sausages<br>four pancakes, maple-flavour syrup                                                                                 | , |
| Small American breakfast 629 kcal<br>Fried egg, hash brown, maple-cured bacon, Lincolnshire sausage,<br>two pancakes, maple-flavour syrup                                                                                           |   |

#### **Tea and toast**

| Includes tea, coffee or hot chocolate. Free refills                                   |            |              |
|---------------------------------------------------------------------------------------|------------|--------------|
|                                                                                       | with drink | without drin |
| Two slices of toast with jam or marmalade<br>(2) (1997) 458 kcal. White bloomer bread | 2.49       | 1.99         |

### Wings, bites and strips

| Mix and match<br>Five chicken wings /// (555) 445 kcal                                                        | <b>2.99</b><br>each |
|---------------------------------------------------------------------------------------------------------------|---------------------|
| Spicy chicken wings<br><b>Five chicken bites (*****)</b> 161 kcal<br>Battered chicken breast pieces           | 2 for<br>5.49       |
| <b>Three southern-fried chicken strips // (566)</b> 276 kcal<br>Chicken breast strips                         | 3 for<br>7.49       |
| Five Quorn <sup>™</sup> nuggets @ 177 kcal. Five coated pieces<br>Add: Sweet chilli sauce // @ (62 kcal)      |                     |
| Naga chilli sauce /// @ (136 kcal); BBQ sauce @ (83 kcal)<br>Jack Daniel's® Tennessee Honey glaze V (87 kcal) | <b>99p</b><br>each  |
| Chinotle mayo FFF 🕥 (150 kcal). Blue cheese sauce 🕥 (270 kcal)                                                |                     |

# Small plates 3 for £14.99

| 8" pizzas. Sourdough base - proved, stretc                           | hed,                          |
|----------------------------------------------------------------------|-------------------------------|
| topped and freshly baked to order.                                   |                               |
| Margherita 💙 🐻 475 kcal. Mozzarella, fresh basil                     | 6.06                          |
| NEW Spicy chicken 🖅 706 kcal                                         | 6.66                          |
| Mozzarella, spicy pulled chicken thigh, Naga chilli and garlic & her | b sauces, rocket              |
| Pepperoni 📁 556 kcal. Mozzarella, pepperoni                          | 6.66                          |
| Ham and mushroom 512 kcal. Mozzarella, ham, mushro                   | oom, rocket <b>6.66</b>       |
| BBQ chicken 562 kcal                                                 | 6.66                          |
| Mozzarella, chicken breast, BBQ sauce, red onion, rocket             |                               |
| Roasted vegetable 💙 522 kcal                                         | 6.66                          |
| Mozzarella, mushroom, roasted pepper, courgette, onion, fresh l      | basil                         |
| Vegan roasted vegetable 🥏 👀 😘 358 kcal                               | 6.66                          |
| Mushroom, roasted pepper, courgette, onion, fresh basil              |                               |
| Spicy meat feast /// 606 kcal                                        | 7.24                          |
| Mozzarella, ham, pepperoni, chicken breast, sliced chillies, rock    | et                            |
| 11" garlic pizza bread 🖤 778 kcal                                    | 5.72                          |
| Nachos /// V 768 kcal. Cheese, guacamole, salsa, sour crea           | •=                            |
| Bowl of chips @ 964 kcal                                             | 3.99                          |
| Bowl of chips with curry sauce @ 1082 kcal                           | 5.29                          |
| Cheesy chips V 1256 kcal                                             | 5.49                          |
| <b>Loaded chips</b> 1303 kcal. Cheese, maple-cured bacon, sour       | ••••                          |
| NEW Shawarma-chicken-topped chips ////                               |                               |
| Chicken thigh, Middle Eastern spices, Naga chilli and garlic & her   |                               |
| Halloumi-style fries 🖊 🔍 🚟 458 kcal. Sweet chil                      |                               |
| Chicken bites (300) 403 kcal                                         | 6.24                          |
| Ten battered chicken breast pieces, BBQ sauce                        |                               |
| Southern-fried chicken strips 🖉 547 kcal                             | 6.24                          |
| Five chicken breast strips, Jack Daniel's® Tennessee Honey glaze     |                               |
| Chicken wings /// 1113 kcal. Ten spicy chicken wings, M              | Naga chilli sauce <b>6.90</b> |
| Quorn <sup>™</sup> nuggets 💋 ⊘ ‱ 345 kcal                            | 5.34                          |
| Eight coated pieces, sweet chilli sauce                              |                               |

# Afte Mon - F **Choose** f small pu

each **2.07** 

alcoholic drink\*

6.74

each

9.69 each alcoholic drink\* 11.22 each

soft drink\*

Simple beef Madras Add: One vegetable sam

soft drink\* alcoholic drink\*

9.45

each

7.92

each

| soft drink* | alcoholic drink* |  |
|-------------|------------------|--|
| 9.03        | 10.56            |  |
| each        | each             |  |
|             |                  |  |

#### **Small pub classics** INCLUDES A DRINK

| <b>shly battered fish and chips</b><br>7 kcal, mushy peas 744 kcal or baked beans 68                  | soft drink<br><b>8.14</b><br>3 kcal |                                 |
|-------------------------------------------------------------------------------------------------------|-------------------------------------|---------------------------------|
| <b>titby breaded scampi</b><br>29 kcal, mushy peas 686 kcal or baked beans <i>6</i><br>ireaded scampi | <b>8.14</b><br>525 kcal.            | 9.67                            |
| es of bread ♥ (383 kcal) <b>1.44</b><br>yle curry sauce ∅ (118 kcal) <b>1.56</b>                      |                                     |                                 |
| <b>Itshire cured ham,</b><br>hips (777) 455 kcal<br>Viltshire cured ham, fried egg                    | 4.79                                | 6.32                            |
| -day brunch 681 kcal<br>sausage, bacon, fried egg, baked beans, chips<br>udding (178 kcal) <b>80p</b> | 4.99                                | 6.52                            |
| <b>getarian all-day brunch (V)</b> 590 kcal<br>usages, fried egg, baked beans, chips                  | 4.99                                | 6.52                            |
| rnoon deal                                                                                            |                                     |                                 |
| ri, 2pm - 5pm                                                                                         | soft drink*<br><b>6.39</b>          | alcoholic drink*<br><b>7.92</b> |

| ri, 2pm - 5pm<br>om the above | alcoholic drink*<br><b>7.92</b> |
|-------------------------------|---------------------------------|
| o classic meals.              |                                 |