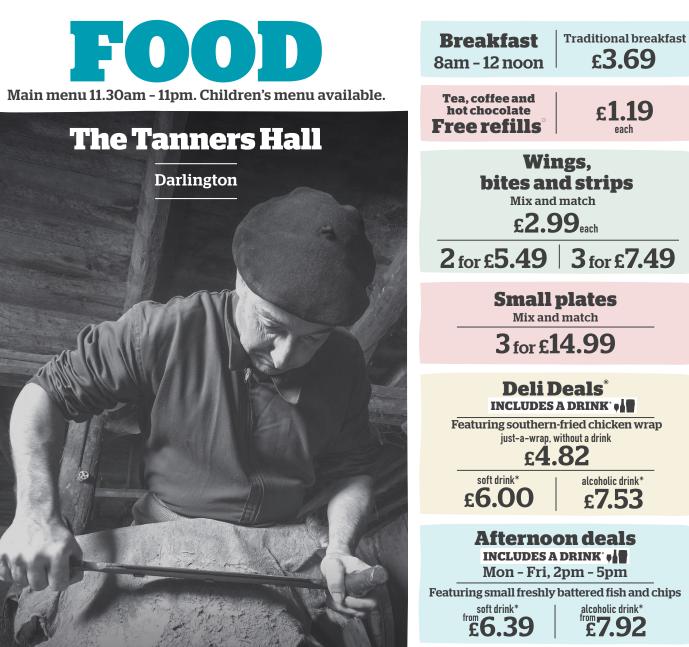

# **BREAKFAST** Served 8am - 12 noon

| Large breakfast 1320 kcal<br>Two fried eggs, bacon, two Lincolnshire sausages, baked beans,<br>three hash browns, mushroom, two slices of toast          |   |
|----------------------------------------------------------------------------------------------------------------------------------------------------------|---|
| <b>Traditional breakfast</b> 774 kcal<br>Fried egg, bacon, Lincolnshire sausage, baked beans,<br>two hash browns, slice of toast                         |   |
| Small breakfast (555) 435 kcal<br>Fried egg, bacon, Lincolnshire sausage, baked beans, hash brown                                                        |   |
| Add: Black pudding (178 kcal) <b>80p</b>                                                                                                                 |   |
| Freedom breakfast 581 kcal<br>Two fried eggs, bacon, baked beans, two hash browns, mushroom, tomato                                                      |   |
| Large vegetarian breakfast ♥ 1075 kcal<br>Two fried eggs, three vegan sausages, baked beans, three hash browns,<br>mushroom, tomato, two slices of toast |   |
| <b>Vegetarian breakfast                                    </b>                                                                                          |   |
| <b>Small vegetarian breakfast V 🕸 쮒</b> 281 kcal<br>Fried egg, vegan sausage, baked beans, hash brown, tomato                                            |   |
| <b>Vegan breakfast @ \$</b> 616 kcal<br>Two vegan sausages, baked beans, two hash browns, mushroom,<br>tomato, slice of toast, vegan spread              |   |
| American breakfast 1258 kcal<br>Two fried eggs, two hash browns, maple-cured bacon, two Lincolnshire sausages<br>four pancakes, maple-flavour syrup      | , |
| Small American breakfast 629 kcal<br>Fried egg, hash brown, maple-cured bacon, Lincolnshire sausage,<br>two pancakes, maple-flavour syrup                |   |

# **Tea and toast**

| Includes tea, coffee or hot chocolate. Free refills                                   |            |              |
|---------------------------------------------------------------------------------------|------------|--------------|
|                                                                                       | with drink | without drin |
| Two slices of toast with jam or marmalade<br>(2) (1997) 458 kcal. White bloomer bread | 2.49       | 1.99         |

AND IRISH

Over 50 hotels and 1,329 rooms acros

soft drink\*

£9.69

 $3_{for} \pm 14.99$ 

Featuring southern-fried chicken wrap just-a-wrap, without a drink

> alcoholic drink\* £7.53

# **Afternoon deals** INCLUDES A DRINK

Featuring small freshly battered fish and chips alcoholic drink\*

**Gourmet burger meals** 

INCLUDES A DRINK

Featuring NEW The Big Smoke burger

alcoholic drink\* £11.22

# Deli Deals Includes A DRINK

All wraps, paninis and 8" pizzas are freshly made to order. 12" wraps (just-a-wrap, without a drink 4.82 each) NEW Brunch wrap 741 kcal Fried egg, bacon, Lincolnshire sausage, Cheddar cheese NEW Vegetarian brunch wrap V 622 kcal Two fried eggs, two vegan sausages, Cheddar cheese Shawarma chicken **FFF** 712 kcal Chicken thigh, Middle Eastern spices, Naga chilli and garlic & herb sauces, tomato, onion, coriander, rocket Quorn<sup>™</sup> nuggets / ⊘ ‱ 490 kcal soft drink\* Salad leaves, tomato, cucumber, salsa 6.00 Southern-fried chicken **FFF** 623 kcal each Salad leaves, smoky chipotle mayo alcoholic drink\* Cold chicken breast **//** 58 (566) 485 kcal 7.53 Salad leaves, sweet chilli sauce each Fried halloumi-style cheese **F V** 727 kcal Salad leaves, sweet chilli sauce, tomato, cucumbe