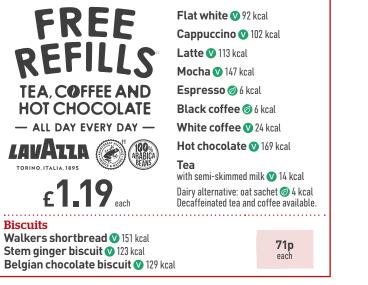

# **Tea and toast**

| Includes tea, coffee or hot chocolate. Free refills                                   |            |              |
|---------------------------------------------------------------------------------------|------------|--------------|
|                                                                                       | with drink | without drin |
| Two slices of toast with jam or marmalade<br>(2) (1997) 458 kcal. White bloomer bread | 2.49       | 1.99         |

# - Tea, coffee and hot chocolate -

### idwetherspoon.com

All weights are approximate uncooked. Fish, chicken and meat dishes may contain bones. Specifications may change periodically, and Calories and other nutritional values stated (which exclude drinks options) are subject to change. Prices (in pounds sterling, including VAT) may vary per pub. Subject to local licensing restrictions and availability at participating free houses. Photography is for guidance only. J D Wetherspoon plc reserves the right to withdraw/change offers (without notice), at any time. See website for full details: jdwetherspoon.com "Offer (excluding take-away) applies on day of purchase, during one visit; is non-transferable. Exclusions apply. ement of daily Calorie needs from the Department of Health & Social Care. \*\* Excluding decaffeinated tea and decaffeinated coffee. \*Drinks exclude bottled wine, sparkling wine, Prosecco by the bottle (200ml and 750ml), cocktail pitchers, liqueurs, bombs, shots and any drink not listed on the drinks menu. Mixers exclude J20 and all canned soft drinks, except Monster. An alternative may be offered for Coldwater Creek wines. Spirit measure offered is 25ml in all free houses, except Northern Ireland (35ml).