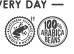

cal          | 80p Hash brown @ 82 kcal          | 51p  |
| Two back bacon rashers 131 kcal | 1.67 Two mushrooms @ 94 kcal      | 98p  |
| Lincolnshire sausage 168 kcal   | 1.15 Two tomato halves @ 16 kcal  | 57p  |
| Vegan sausage 🥏 72 kcal         | 1.15 Hollandaise sauce V 299 kcal | 1.92 |
| Fried egg 🤍 56 kcal             | 98p Slice of toast V 192 kcal     | 1.23 |
| Poached egg V 63 kcal           |                                   | 98p  |
| Two scrambled eggs V 136 kcal   |                                   | 1.73 |
| Baked beans @ 126 kcal          |                                   | 98p  |
|                                 |                                   |      |

# - Tea, coffee and hot chocolate-



TEA. COFFEE AND HOT CHOCOLATE - ALL DAY EVERY DAY -

LAVATIA (20 100)



Cappuccino V 102 kcal Latte V 113 kcal Mocha V 147 kcal Espresso @ 6 kcal Black coffee @ 6 kcal

Flat white 92 kcal

White coffee 24 kcal Hot chocolate 169 kcal

Tea

with semi-skimmed milk 14 kcal Dairy alternative: oat sachet @ 4 kcal Decaffeinated tea and coffee available

### **Biscuits**

Walkers shortbread V 151 kcal Stem ginger biscuit V 123 kcal Belgian chocolate biscuit V 129 kcal

for the facts drinkaware.co.uk

idwetherspoon.com

All weights are approximate uncooked. Fish, chicken and meat dishes may contain bones. Specifications may change periodically, and Calories and other nutritional values stated (which exclude drinks options) are subject to change. Prices (in pounds sterling, including VAT) may vary per pub. Subject to local licensing restrictions and availability at pa